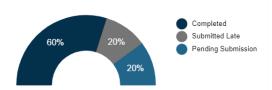

# Readiness Workplan Tasks

The Readiness Workplan Tasks dial reflects the timeliness of your agency's submission of all RW tasks to date.

### Readiness Workplan Tasks:

#### Total Tasks = 5

- Completed = 3
- Submitted Late = 1
- Pending Submission = 1