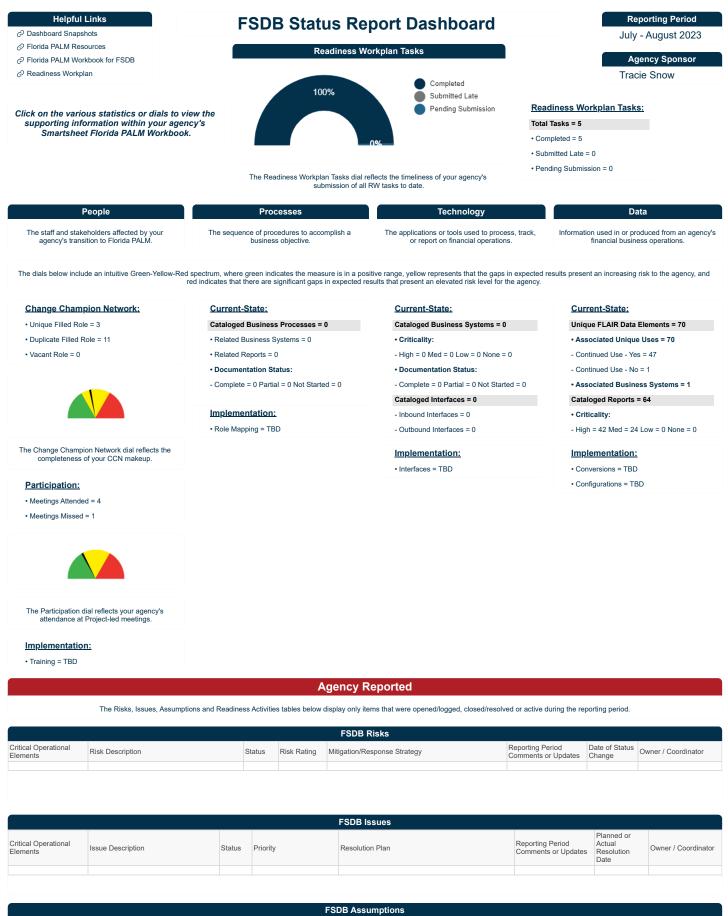

| FSDB Assumptions                 |            |        |                           |                                             |                                      |  |  |  |  |  |
|----------------------------------|------------|--------|---------------------------|---------------------------------------------|--------------------------------------|--|--|--|--|--|
| Critical Operational<br>Elements | Assumption | Status | Date Logged or<br>Removed | Impacted Stakeholder(s)<br>and/or System(s) | Reporting Period Comments or Updates |  |  |  |  |  |
|                                  |            |        |                           |                                             |                                      |  |  |  |  |  |
|                                  |            |