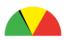

### Participation:

- Meetings Attended = 4
- Meetings Missed = 1

The Participation dial reflects your agency's attendance at Project-led meetings.