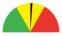

### Change Champion Network:

- Unique Filled Role = 2
- Duplicate Filled Role = 10
- Vacant Role = 2

The Change Champion Network dial reflects the completeness of your CCN makeup.