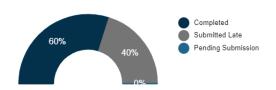

# Readiness Workplan Tasks

The Readiness Workplan Tasks dial reflects the timeliness of your agency's submission of all RW tasks to date.

### Readiness Workplan Tasks:

#### Total Tasks = 5

- Completed = 3
- Submitted Late = 2
- Pending Submission = 0