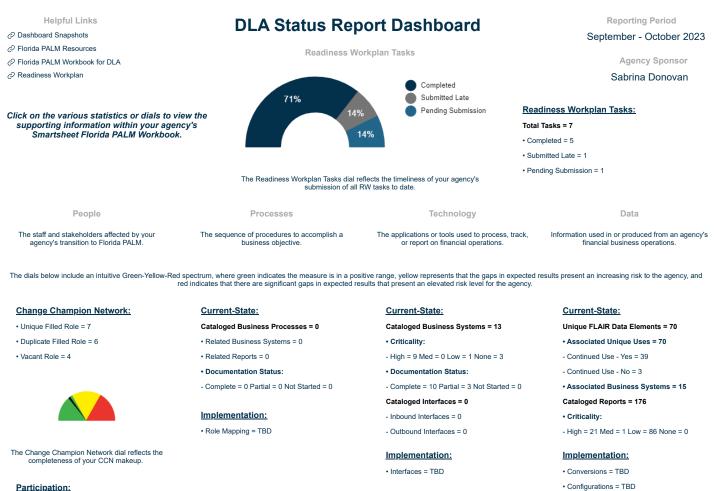

# Participation:

- Meetings Attended = 12 Meetings Missed = 1



The Participation dial reflects your agency's attendance at Project-led meetings.

### Implementation:

• Training = TBD

## Agency Reported

#### The Risks, Issues, Assumptions and Readiness Activities tables below display only items that were opened/logged, closed/resolved or active during the reporting period.

| DLA Risks                        |                                                                |        |                    |                                                                                                           |                                                                                                   |                          |                     |  |
|-----------------------