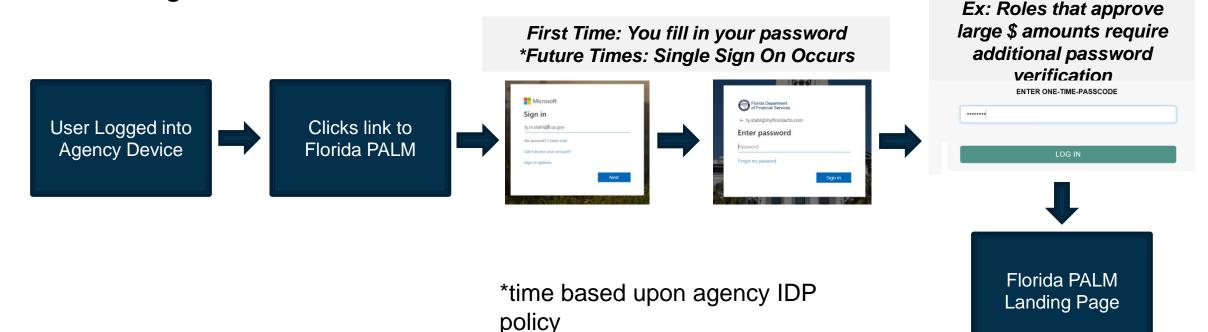

### **Identity Access Management (IAM) Approach**

#### **Federated Sign On**

User logs into Florida PALM by entering their agency's Identity Provider (IDP) username and password one time. User's credentials will be remembered moving forward on their workstation.