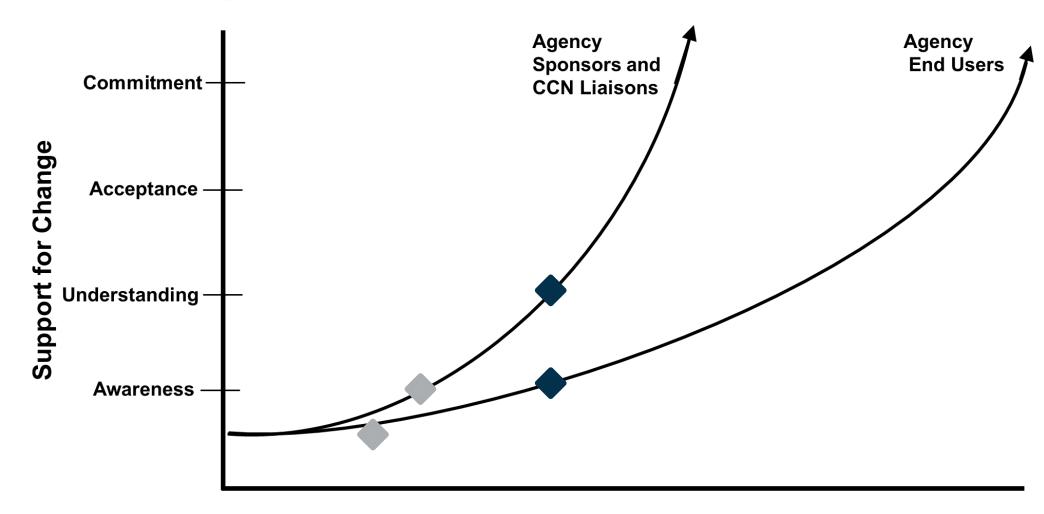

## **Readiness Survey Results**

100% CCN Understanding

97% End User Awareness

Baseline Progress Point

Mid-Wave Progress Point