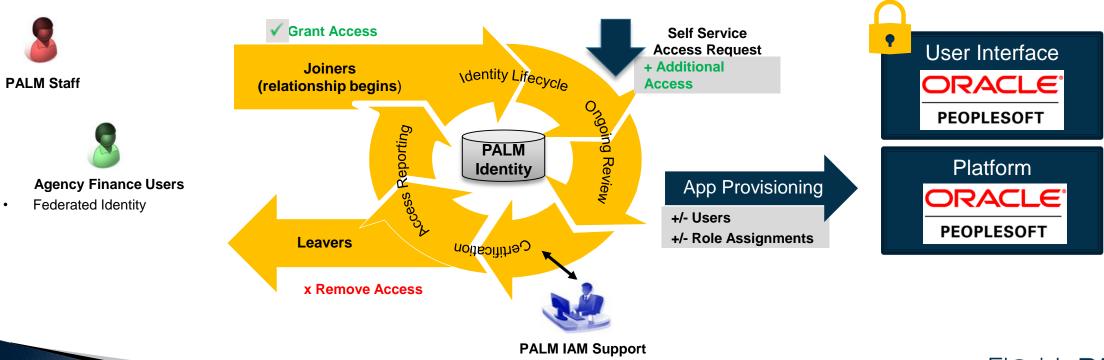

## **TECH TALK**

IDENTITY ACCESS MANAGEMENT
APPROACH

## What is Identity and Access Management

Identity & Access Management (IAM) is an enterprise capability that addresses how users access applications and defines what applications and functions they can access for the entire duration of their relationship with Florida PALM.

### **Identity Access Management (IAM) Approach**

#### **Federated Sign On**

User logs into Florida PALM by entering their agency's Identity Provider (IDP) username and password one time. User's credentials will be remembered moving forward on their workstation.