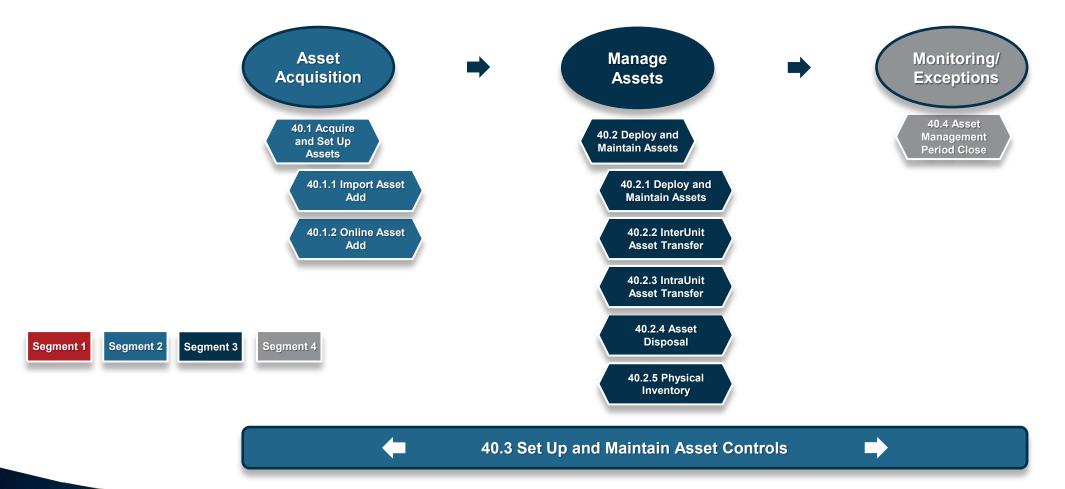

# ASSET ACCOUNTING AND MANAGEMENT

#### **Asset Accounting and Management Process**