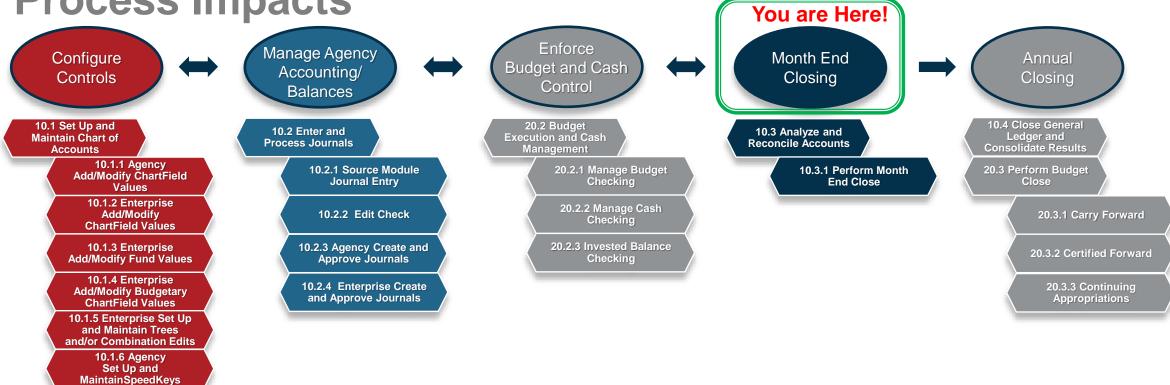

## BUSINESS PROCESS MODEL UPDATES

10.3 ANALYZE AND RECONCILE ACCOUNTS

#### Summary of Changes:

- Removed sub process for Allocations
- Removed specific references to Projects/Grants
- Added the automated reconciliation tool
- GL Reconciliation Processor role includes both agency and enterprise users
- Added Appendix to narrative to highlight accounting dates across modules

## **Business Process Model Updates**

- Automated Reconciliation Tool
  - Source Module to General Ledger Reconciliation
  - Available on an on-going basis
  - Simplifies identifying reconciling items
  - Supports timely monitoring