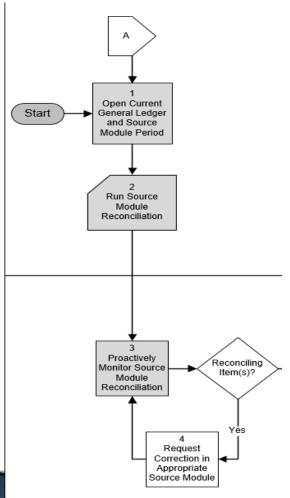

## BUSINESS PROCESS MODEL UPDATES

10.3 ANALYZE AND RECONCILE ACCOUNTS

#### Summary of Changes:

- Removed sub process for Allocations
- Removed specific references to Projects/Grants
- Added the automated reconciliation tool
- GL Reconciliation Processor role includes both agency and enterprise users
- Added Appendix to narrative to highlight accounting dates across modules

## **Business Process Model Updates**

- Automated Reconciliation Tool
  - Source Module to General Ledger Reconciliation
  - Available on an on-going basis
  - Simplifies identifying reconciling items
  - Supports timely monitoring

Source Module Correction