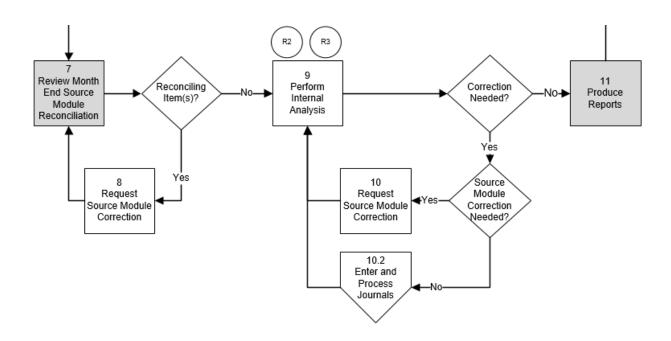

## BUSINESS PROCESS MODEL UPDATES

10.3 ANALYZE AND RECONCILE ACCOUNTS

#### Summary of Changes:

- Removed sub process for Allocations
- Removed specific references to Projects/Grants
- Added the automated reconciliation tool
- GL Reconciliation Processor role includes both agency and enterprise users
- Added Appendix to narrative to highlight accounting dates across modules

## **Business Process Model Updates**

- Automated Reconciliation Tool
  - Source Module to General Ledger Reconciliation
  - Available on an on-going basis
  - Simplifies identifying reconciling items
  - Supports timely monitoring

Source Module Correction