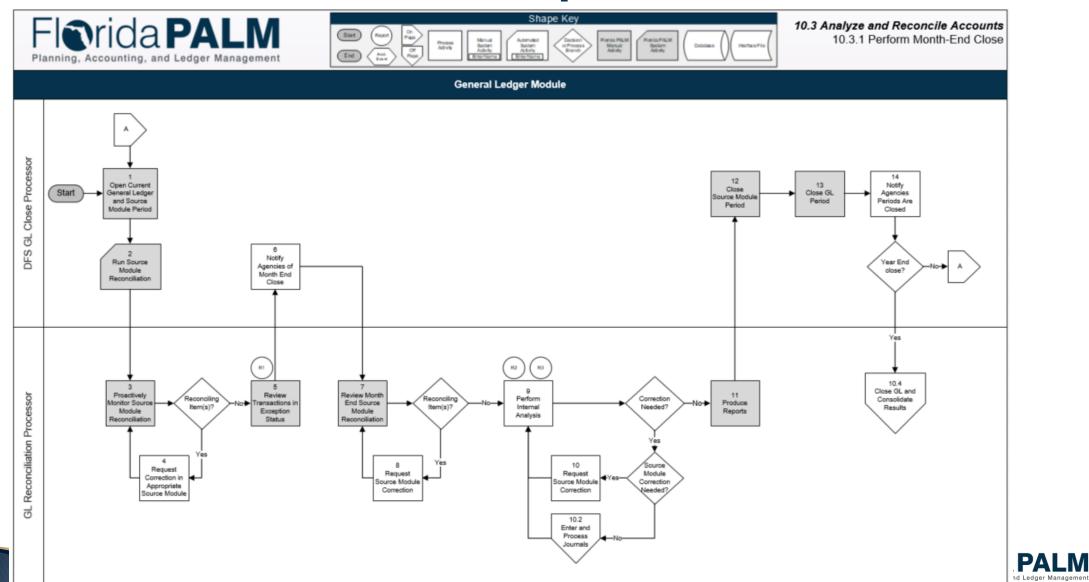

## BUSINESS PROCESS MODEL UPDATES

10.3 ANALYZE AND RECONCILE ACCOUNTS

#### Summary of Changes:

- Removed sub process for Allocations
- Removed specific references to Projects/Grants
- Added the automated reconciliation tool
- GL Reconciliation Processor role includes both agency and enterprise users
- Added Appendix to narrative to highlight accounting dates across modules

## **Business Process Model Updates**

- Automated Reconciliation Tool
  - Source Module to General Ledger Reconciliation
  - Available on an on-going basis
  - Simplifies identifying reconciling items
  - Supports timely monitoring

Source Module Correction