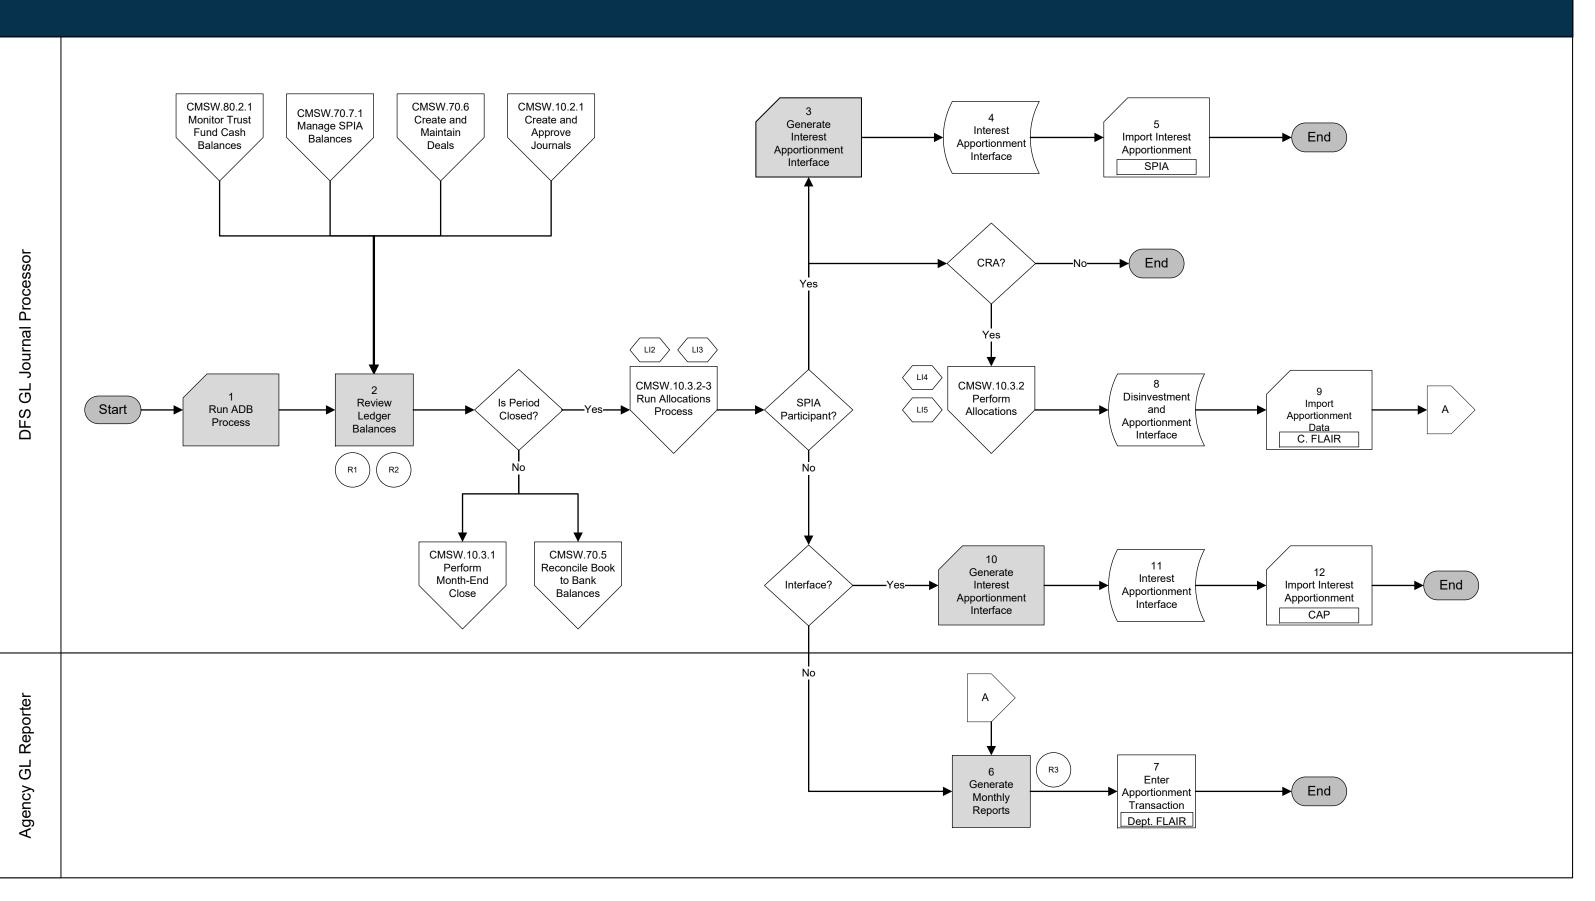

## CMS Wave Business Process Models CMSW.70.7.2 Distribute Interest Apportionment