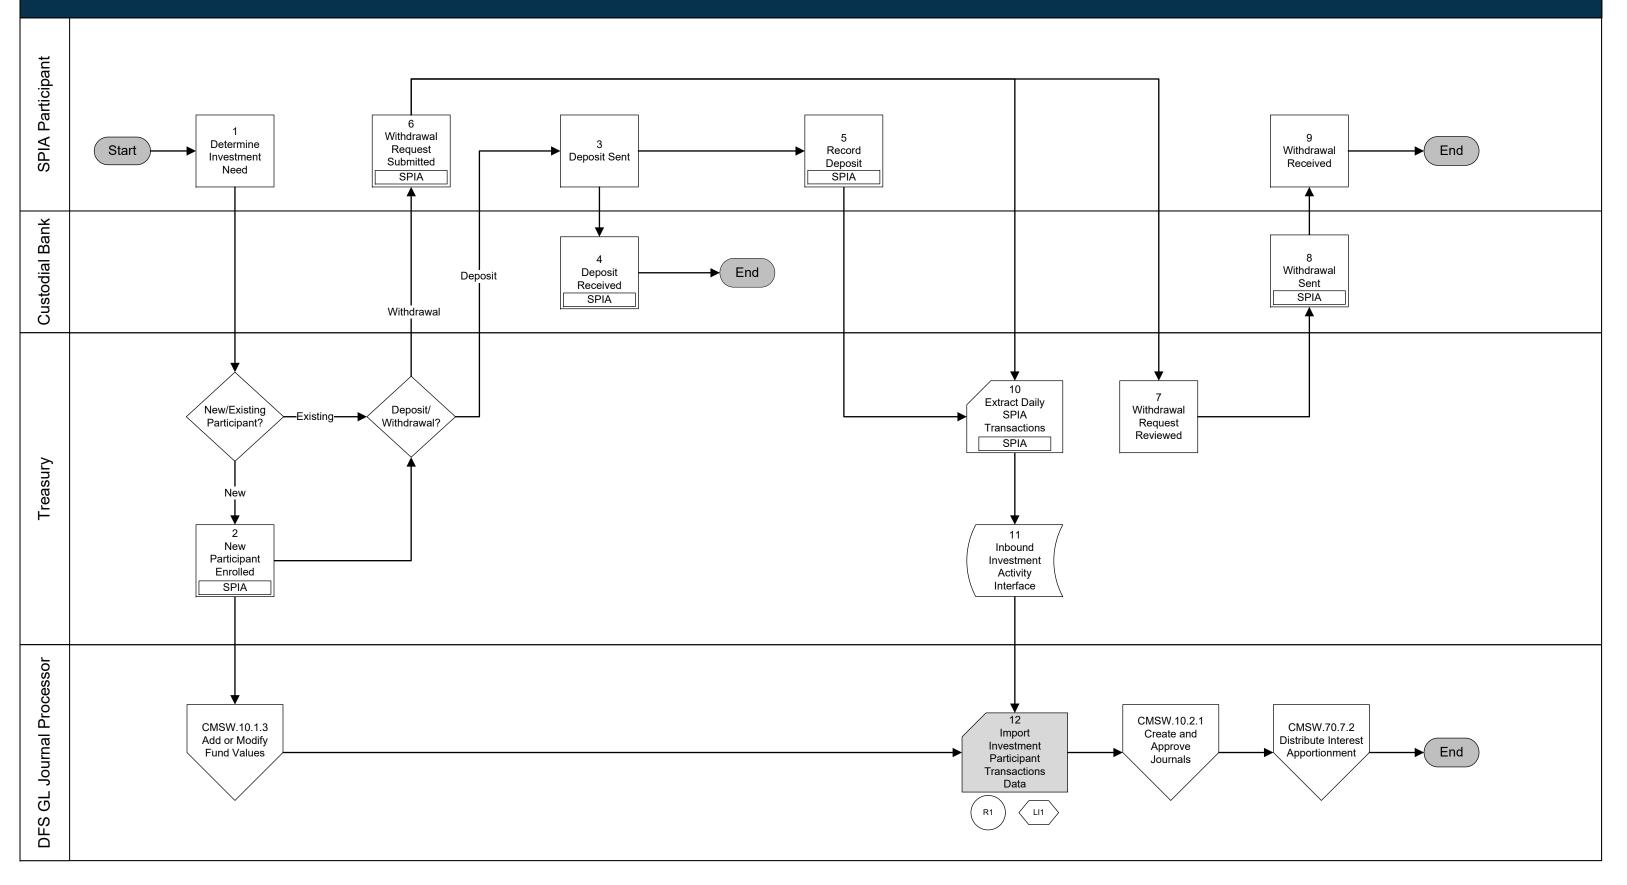

## CMS Wave Business Process Models CMSW.70.7.1 Manage SPIA Balances

Shape Key

Automated

System Activity Enter Name Decision or Process Branch Florida PALM

Manual Activity Florida PALM

System Activity Database