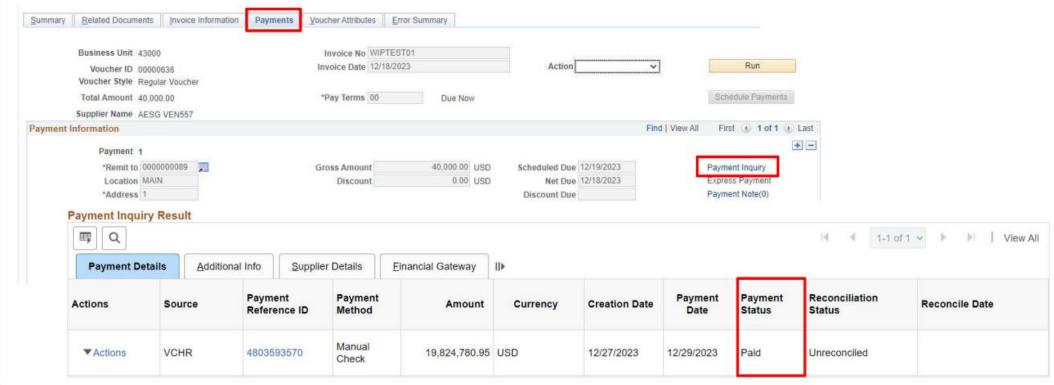

ndardized statewide accounting system
- c) provide an excellent source of oxygen

### Florida PALM is being implemented to...

- a) provide shade, literally!
- b) create standardized statewide accounting system
- c) provide an excellent source of oxygen

#### Select the correct answer:

Florida PALM will go live in...

- a) October 2027
- b) November 2024
- c) January 2026

#### Select the correct answer:

Florida PALM will go live in...

- a) October 2027
- b) November 2024
- c) January 2026

### Florida PALM Design Phase

Click a meeting icon to access details and materials including business process narratives & flows.







S4/D Ready (1) 204.90.28.163 SAME5099 🔒 9:48:24 5/2/2024 NUM 00:00:26 22,070

MAIN

RFRSH

CONT

#### Disbursements Management Voucher Lifecycle – Payment Status













#### What Commerce Expects You to Learn

- How PALM communicates now
- The new PALM terms which replace FLAIR terms
- How to integrate "job aids" provided by the PALM team into your own process documentation.
- Actively meet with you co-workers to discuss how PALM will impact you work assignments.



### Florida PALM Summer Segment Nowarkshops of Segment Nowarkshops

| Sunday | Monday | Thirday | Wednesday | - Thursday | Priday | Susurday |
|--------|--------|---------|-----------|------------|--------|----------|
|        | 1      | 2       | 3         | 4          | 5      | .6       |
| 7      | 8      | 9       | 10        | 11         | 12     | 13       |
| 14     | 15     | 16      | 17        | 18         | 19     | 20       |
| 21     | 22     | 23      | 24        | 2