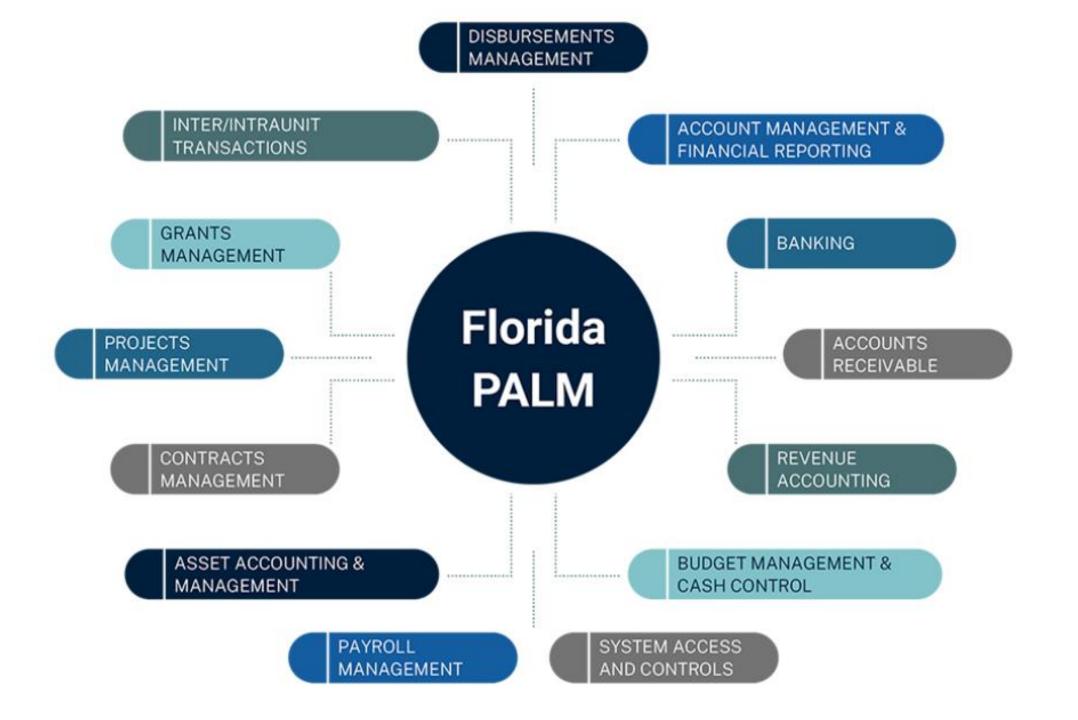

IR is a 40+ year old code-based accounting system.

Select the correct answer:

Florida PALM is being implemented to...

- a) provide shade, literally!
- b) create standardized statewide accounting system
- c) provide an excellent source of oxygen

### Florida PALM is being implemented to...

- a) provide shade, literally!
- b) create standardized statewide accounting system
- c) provide an excellent source of oxygen

#### Select the correct answer:

Florida PALM will go live in...

- a) October 2027
- b) November 2024
- c) January 2026

#### Select the correct answer:

Florida PALM will go live in...

- a) October 2027
- b) November 2024
- c) January 2026

### Florida PALM Design Phase

Click a meeting icon to access details and materials including business process narratives & flows.







S4/D Ready (1) 204.90.28.163 SAME5099 🔒 9:48:24 5/2/2024 NUM 00:00:26 22,070

MAIN

RFRSH

CONT

#### Disbursements Management Voucher Lifecycle – Payment Status













#### What Commerce Expects You to Learn

- How PALM communicates now
- The new PALM terms which replace FLAIR terms
- How to integrate "job aids" provided by the PALM team into your own process documentation.
- Actively meet with you co-workers to discuss how PALM will impact you work assignments.



### Florida PALM Summer Segment Nowarkshops of Segment Nowarkshops

| Sunday | Monday | Thirday | Wednesday | - Thursday | Priday | Susurday |
|--------|--------|---------|-----------|------------|--------|----------|
|        | 1      | 2       | 3         | 4          | 5      | .6       |
| 7      | 8      | 9