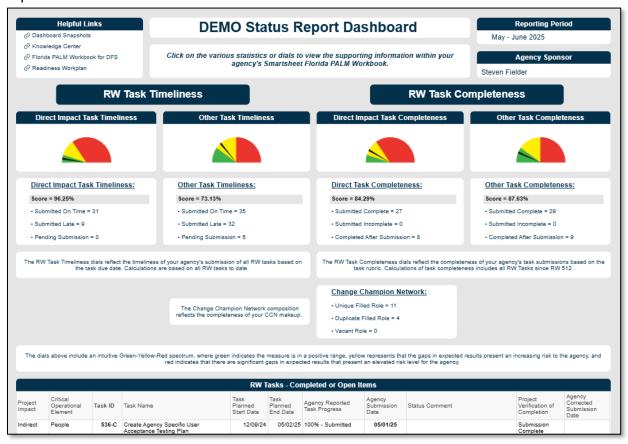

Figure 1: <Agency Acronym> Status Report Dashboard, Readiness Workplan Section

Page 1 of 9 07/01/2025

Figure 2: <Agency Acronym> Status Report Dashboard, Agency Reported and Agency Sponsor Confirmation Sections

## **Agency Dials Section**

Figure 6: Agency Sponsor Section

The four dials located at the top of the Dashboard (Figure 7) include an intuitive Green-Yellow-Red spectrum, where green indicates the measure is in a positive range, yellow represents that the gaps in expected results present an increasing risk to the agency, and red indicates that there are significant gaps in expected results that present an elevated risk level for the agency. Each dial represents a maximum score that equals 100%.

RW Direct Impact Task Timeliness and RW Task Completeness:

- Green equals a score between 100% and 90%
- Yellow equals a score between 89% and 70%
- Red equals a score between 69% and 0%

RW Other Task Timeliness and RW Task Completeness:

- Green equals a score between 100% and 80%
- Yellow equals a score between 79% and 50%
- Red equals a score between 49% and 0%

Figure 7: Agency Dials Section

#### RW Task Timeliness

RW tasks are assigned by the Project to every agency. Timely and accurate completion of RW tasks is critical for the overall success of Florida PALM implementation. The RW Task Timeliness section includes two separate dials to distinguish the timeliness of your agency's initial submission of RW tasks with a direct Project impact and the timeliness of all other RW tasks. The dials reflect an average score based on the following categories (this calculation is not affected by your agency's RW Task Completeness determination):

Figure 8: RW Task Timeliness

- Submitted on Time the number of RW tasks your agency submitted by the task planned end date.
  - Tasks in this category receive a score of 100% for timeliness.
- Submitted Late the number of RW tasks your agency submitted after the task planned end date.

## RW Task Completeness

The RW Task Completeness section (Figure 9) includes two separate dials and reflects the completeness of your agency's direct impact RW task submissions and all other RW task submissions, as determined by the Project, starting with RW Task 512. There are two categories of completeness whose combined average are used to determine your agency's completeness score for each dial:

### **CCN** Composition

The Change Champion Network (CCN) Composition lists the count of uniquely filled roles, duplicate roles, and vacant role assignments.

Figure 11: CCN Composition

## RW Task Completed or Open Items Section

The RW Tasks – Completed or Open Items table (Figure 12) shows a compiled report of all the open RW tasks for the reporting period and any tasks from previous reporting periods that have not yet been submitted or pending resubmission. This section includes: