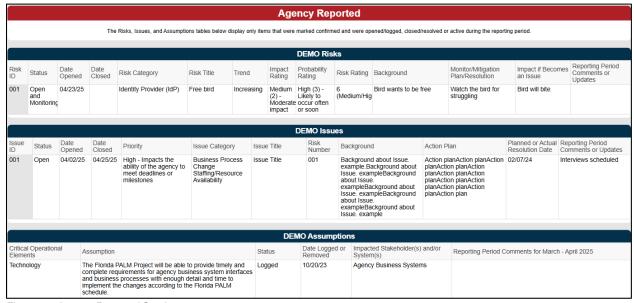

## Agency Reported Section

The Agency Reported section (Figure 13) displays agency confirmed readiness risks, issues, and assumptions. Agencies will maintain sheets within Smartsheet to provide status updates. Status report data relevant to the reporting period will be displayed on the Dashboard:

- Agency Risks will display any confirmed open risks or any risks that were closed within the reporting period, sorted by highest risk rating.
- Agency Issues will display any confirmed open issues or any that were closed within the reporting period, sorted by highest priority.
- Agency Assumptions will display any confirmed logged assumptions or assumptions that were removed within the reporting period, sorted by status (logged then removed).

Page 8 of 9 07/01/2025

Figure 13: Agency Reported Section