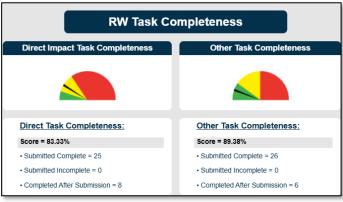

## RW Task Completeness

The RW Task Completeness section (Figure 9) includes two separate dials and reflects the completeness of your agency's direct impact RW task submissions and all other RW task submissions, as determined by the Project, starting with RW Task 512. There are two categories of completeness whose combined average are used to determine your agency's completeness score for each dial:

### Submission Complete

Submission Complete means the task was submitted with all required items listed in the Task Completion Rubric found in the task instruction.

#### **Expectations**

 Within 5 business days after submitting your task, your Agency Liaison and Project Management Liaison will receive an email notification via Smartsheet letting them know that the task submission has been verified as complete by the Project.

Figure 9: RW Task Completeness

#### Scoring

 All task submissions that have been verified as complete by the Project based on initial task submission receive a score of 100% for completeness.

#### Submission Incomplete

Submission Incomplete means that the task was not submitted with all required items (e.g., missing information) listed in the Task Completion Rubric found in the task instruction.