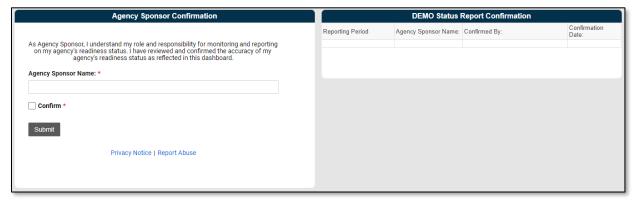

## Agency Sponsor Confirmation Section

The Agency Sponsor Confirmation (Figure 14) allows for easy submission of Dashboard, as required for Bimonthly Status Reporting. Upon submission, a confirmation status will appear in the Status Report Confirmation section.

Figure 14: Agency Sponsor Confirmation Section

Page 9 of 9 07/01/2025