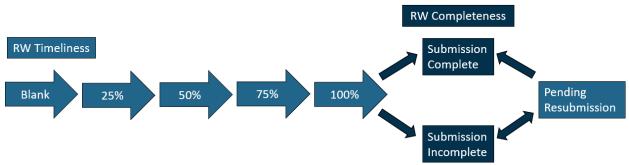

#### RW Task Timeliness

RW tasks are assigned by the Project to every agency. Timely and accurate completion of RW tasks is critical for the overall success of Florida PALM implementation. The RW Task Timeliness section includes two separate dials to distinguish the timeliness of your agency's initial submission of RW tasks with a direct Project impact and the timeliness of all other RW tasks. The dials reflect an average score based on the following categories (this calculation is not affected by your agency's RW Task Completeness determination):

Figure 8: RW Task Timeliness

- Submitted on Time the number of RW tasks your agency submitted by the task planned end date.
  - Tasks in this category receive a score of 100% for timeliness.
- Submitted Late the number of RW tasks your agency submitted after the task planned end date.

Page 4 of 9 07/01/2025

- Direct Impact Tasks in this category receive a 10% deduction for every additional 3 business days beyond the task planned end date before your agency makes its initial task submission, in the Readiness Workplan Task Tracker.
- Other Tasks in this category receive a 10% deduction for every additional 5 business days beyond the task planned end date before your agency makes its initial task submission, in the Readiness Workplan Task Tracker.
- Pending Submission the number of RW tasks that are past due and still in progress.
  - Tasks in this category receive a score of 0% for timeliness until an initial submission has been made in the Readiness Workplan Task Tracker.

## RW Task Completeness

The RW Task Completeness section (Figure 9) includes two separate dials and reflects the completeness of your agency's direct impact RW task submissions and all other RW task submissions, as determined by the Project, starting with RW Task 512. There are two categories of completeness whose combined average are used to determine your agency's completeness score for each dial:

### Submission Complete

Submission Complete means the task was submitted with all required items listed in the Task Completion Rubric found in the task instruction.

#### Submission Incomplete

Submission Incomplete means that the task was not submitted with all required items (e.g., missing information) listed in the Task Completion Rubric found in the task instruction.

Page 6 of 9 07/01/2025

Figure 10: RW Completeness and Timeliness Process