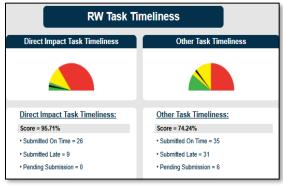

#### RW Task Timeliness

RW tasks are assigned by the Project to every agency. Timely and accurate completion of RW tasks is critical for the overall success of Florida PALM implementation. The RW Task Timeliness section includes two separate dials to distinguish the timeliness of your agency's initial submission of RW tasks with a direct Project impact and the timeliness of all other RW tasks. The dials reflect an average score based on the following categories (this calculation is not affected by your agency's RW Task Completeness determination):

Figure 8: RW Task Timeliness

- Submitted on Time the number of RW tasks your agency submitted by the task planned end date.
  - Tasks in this category receive a score of 100% for timeliness.
- Submitted Late the number of RW tasks your agency submitted after the task planned end date.

Page 4 of 9 07/01/2025

- Direct Impact Tasks in this category receive a 10% deduction for every additional 3 business days beyond the task planned end date before your agency makes its initial task submission, in the Readiness Workplan Task Tracker.
- Other Tasks in this category receive a 10% deduction for every additional 5 business days beyond the task planned end date before your agency makes its initial task submission, in the Readiness Workplan Task Tracker.
- Pending Submission the number of RW tasks that are past due and still in progress.
  - Tasks in this category receive a score of 0% for timeliness until an initial submission has been made in the Readiness Workplan Task Tracker.

**NOTE**: The scoring for Direct Impact Tasks was updated on 05/01/2025, as approved by the ESC. Tasks with a due date prior to 05/01/2025 will remain scored based on the old scale, which provided a 5-day grace period. The total score reflected on the Dashboard Dial for Direct Impact Tasks is representative of a combined composite score.