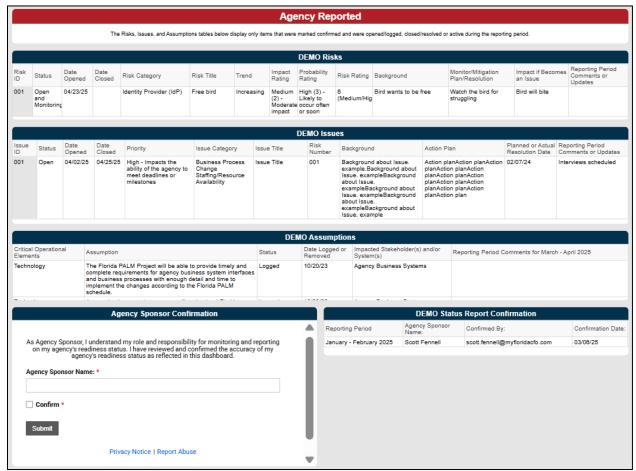

Figure 1: <Agency Acronym> Status Report Dashboard, Readiness Workplan Section

Page 1 of 9 07/01/2025

Figure 2: <Agency Acronym> Status Report Dashboard, Agency Reported and Agency Sponsor Confirmation Sections

## Agency Reported Section

The Agency Reported section (Figure 13) displays agency confirmed readiness risks, issues, and assumptions. Agencies will maintain sheets within Smartsheet to provide status updates. Status report data relevant to the reporting period will be displayed on the Dashboard:

- Agency Risks will display any confirmed open risks or any risks that were closed within the reporting period, sorted by highest risk rating.
- Agency Issues will display any confirmed open issues or any that were closed within the reporting period, sorted by highest priority.
- Agency Assumptions will display any confirmed logged assumptions or assumptions that were removed within the reporting period, sorted by status (logged then removed).

## Agency Sponsor Confirmation Section

The Agency Sponsor Confirmation (Figure 14) allows for easy submission of Dashboard, as required for Bimonthly Status Reporting. Upon submission, a confirmation status will appear in the Status Report Confirmation section.