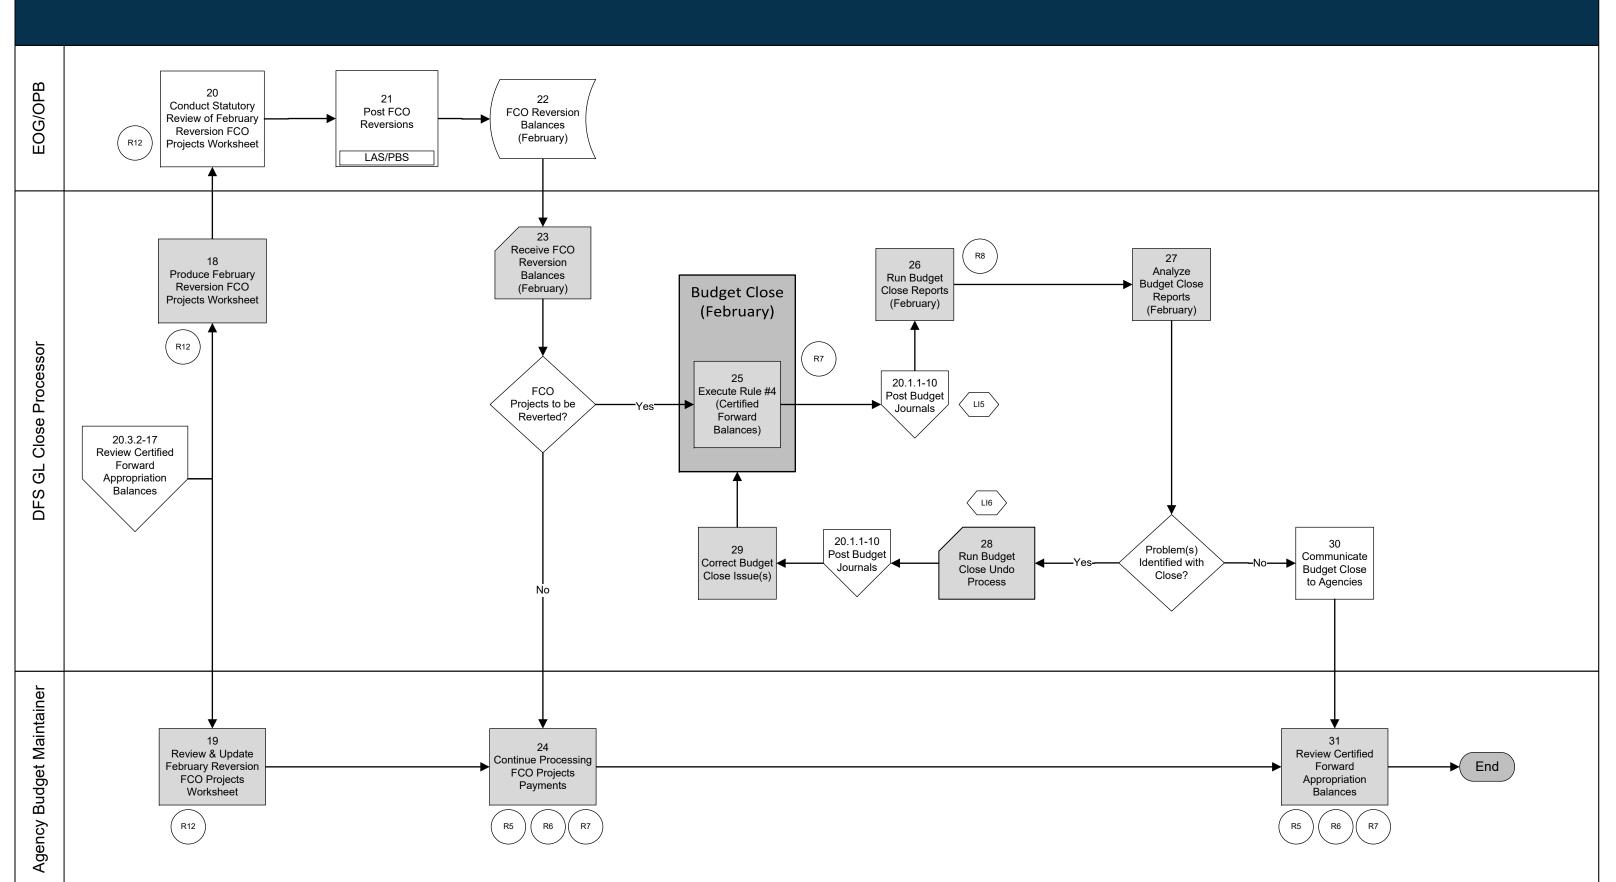

## 20.2 Perform Budget Close 20.3.2 Certified Forward

Florida PALM

Database

System Activity Interface File

## 20.2 Perform Budget Close 20.3.2 Certified Forward (Cont.)