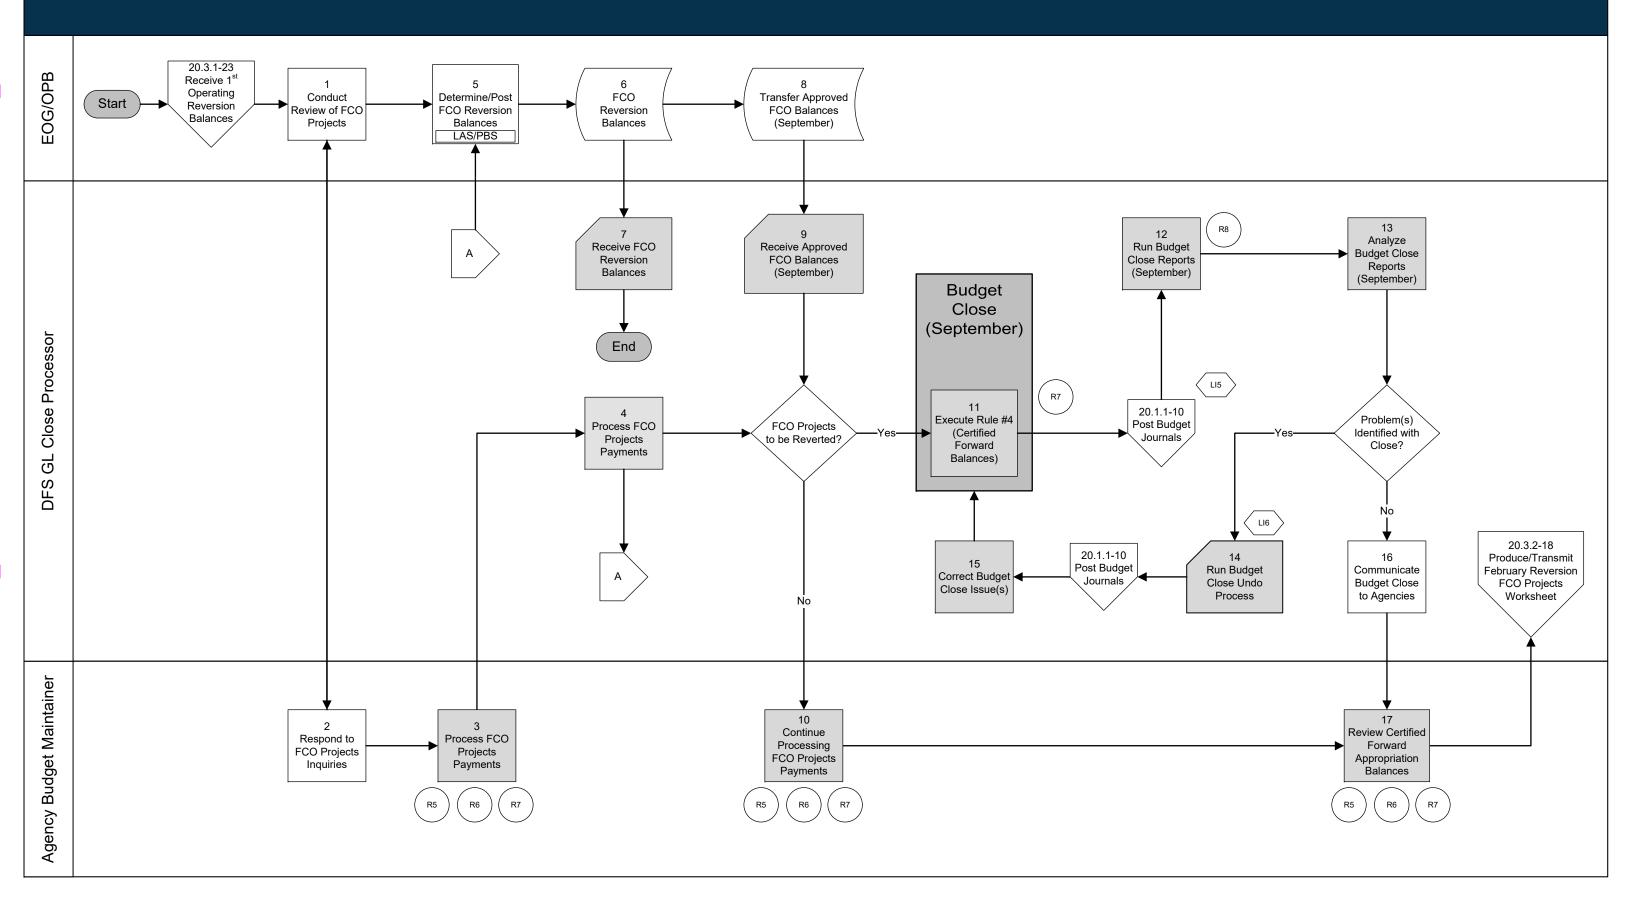

## 20.2 Perform Budget Close 20.3.2 Certified Forward

Florida PALM

Database

System Activity Interface File

## 20.2 Perform Budget Close 20.3.2 Certified Forward (Cont.)