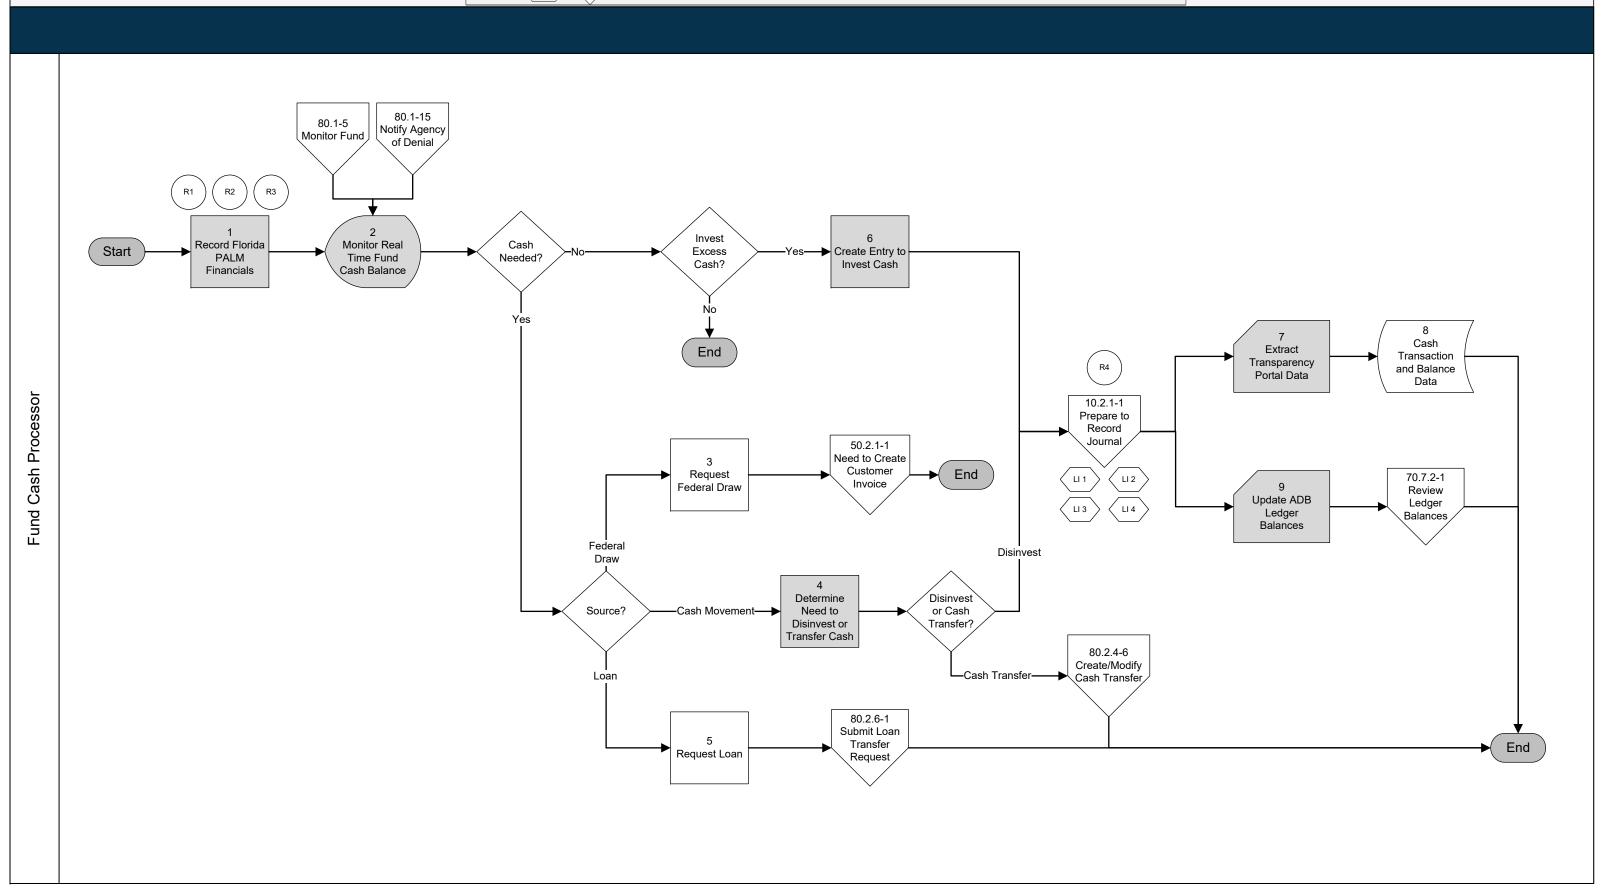

**80.2 Monitor and Manage Fund Cash** 80.2.1 Monitor Trust Fund Cash Balance

**80.2 Monitor and Manage Fund Cash** 80.2.2 Forecast Trust Fund Cash Balance

**80.2 Monitor and Manage Fund Cash** 80.2.3 Monitor and Forecast GR Fund Cash Balance