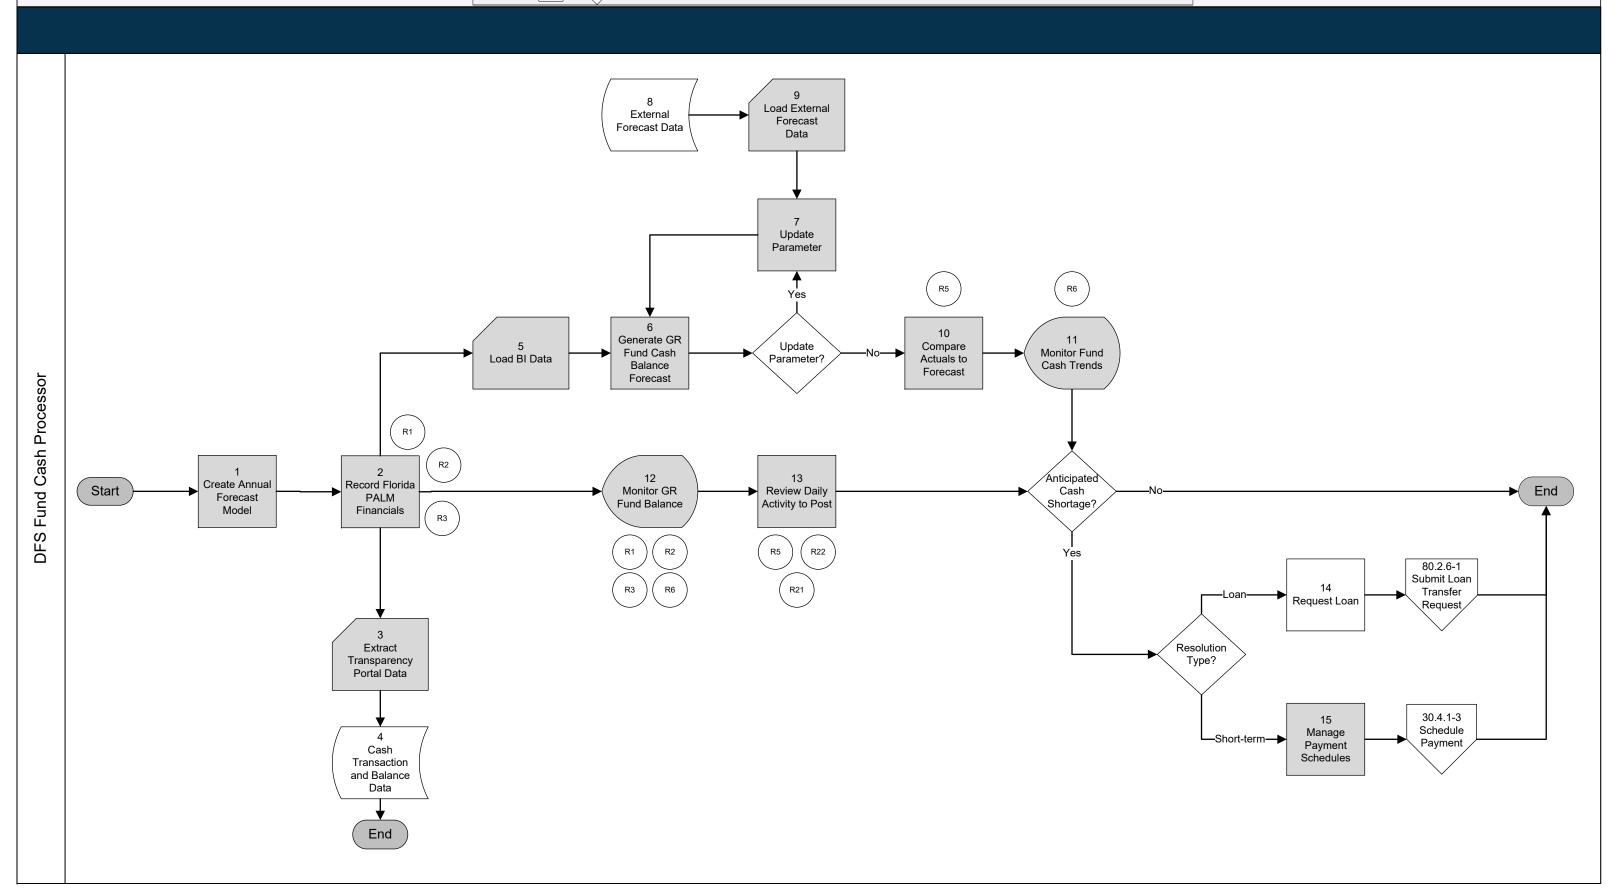

**80.2 Monitor and Manage Fund Cash** 80.2.1 Monitor Trust Fund Cash Balance

**80.2 Monitor and Manage Fund Cash** 80.2.2 Forecast Trust Fund Cash Balance

**80.2 Monitor and Manage Fund Cash** 80.2.3 Monitor and Forecast GR Fund Cash Balance