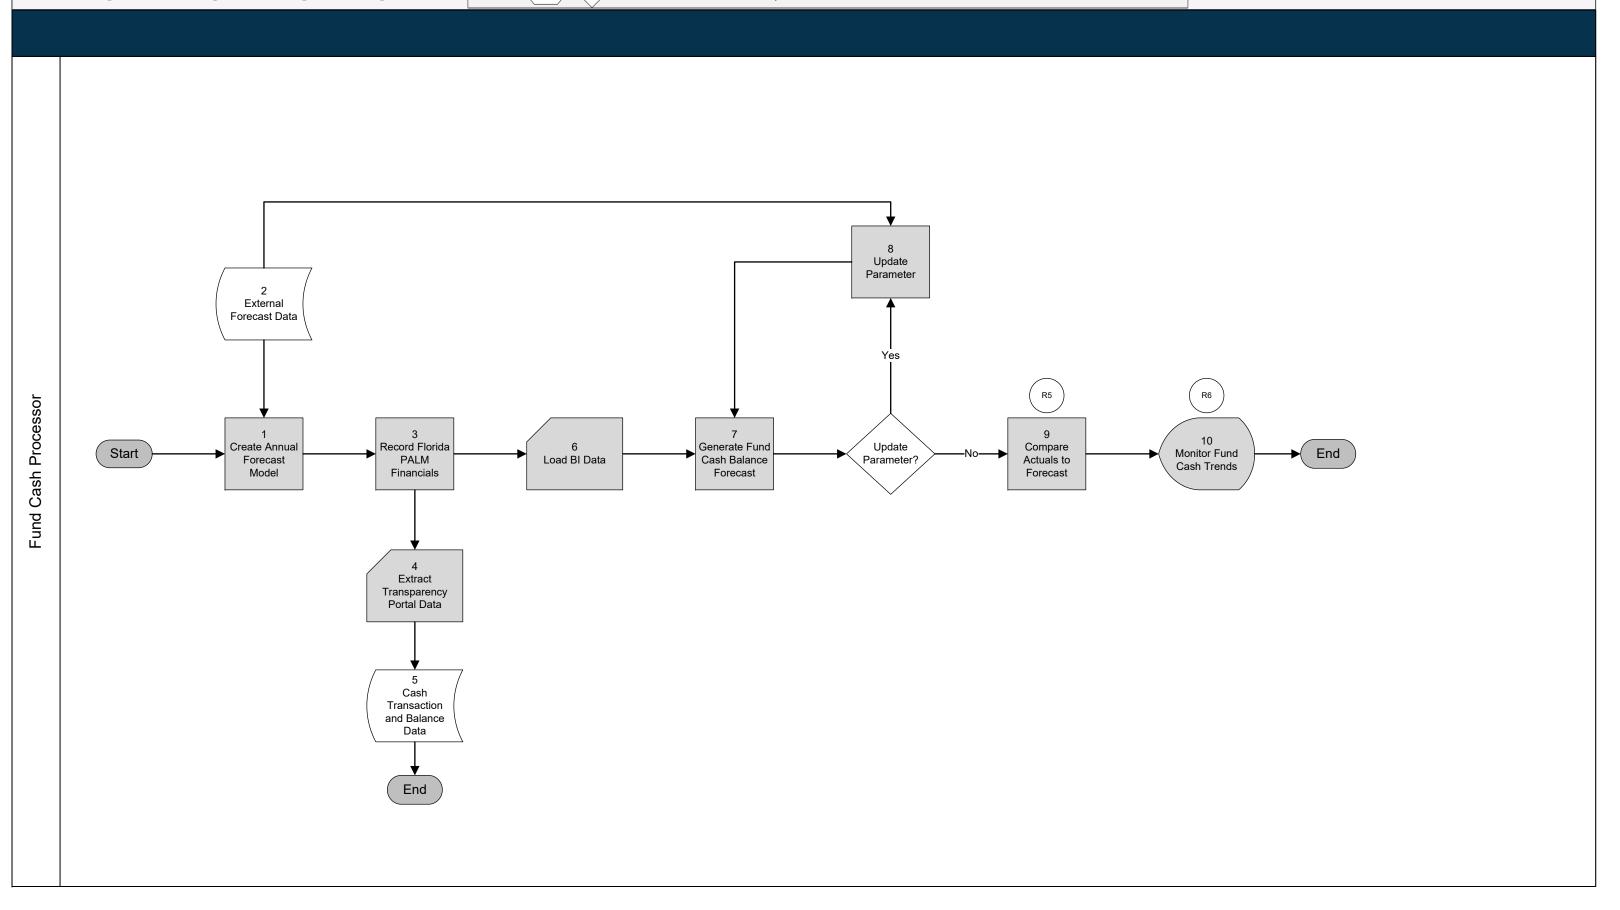

**80.2 Monitor and Manage Fund Cash** 80.2.1 Monitor Trust Fund Cash Balance

**80.2 Monitor and Manage Fund Cash** 80.2.2 Forecast Trust Fund Cash Balance

**80.2 Monitor and Manage Fund Cash** 80.2.3 Monitor and Forecast GR Fund Cash Balance