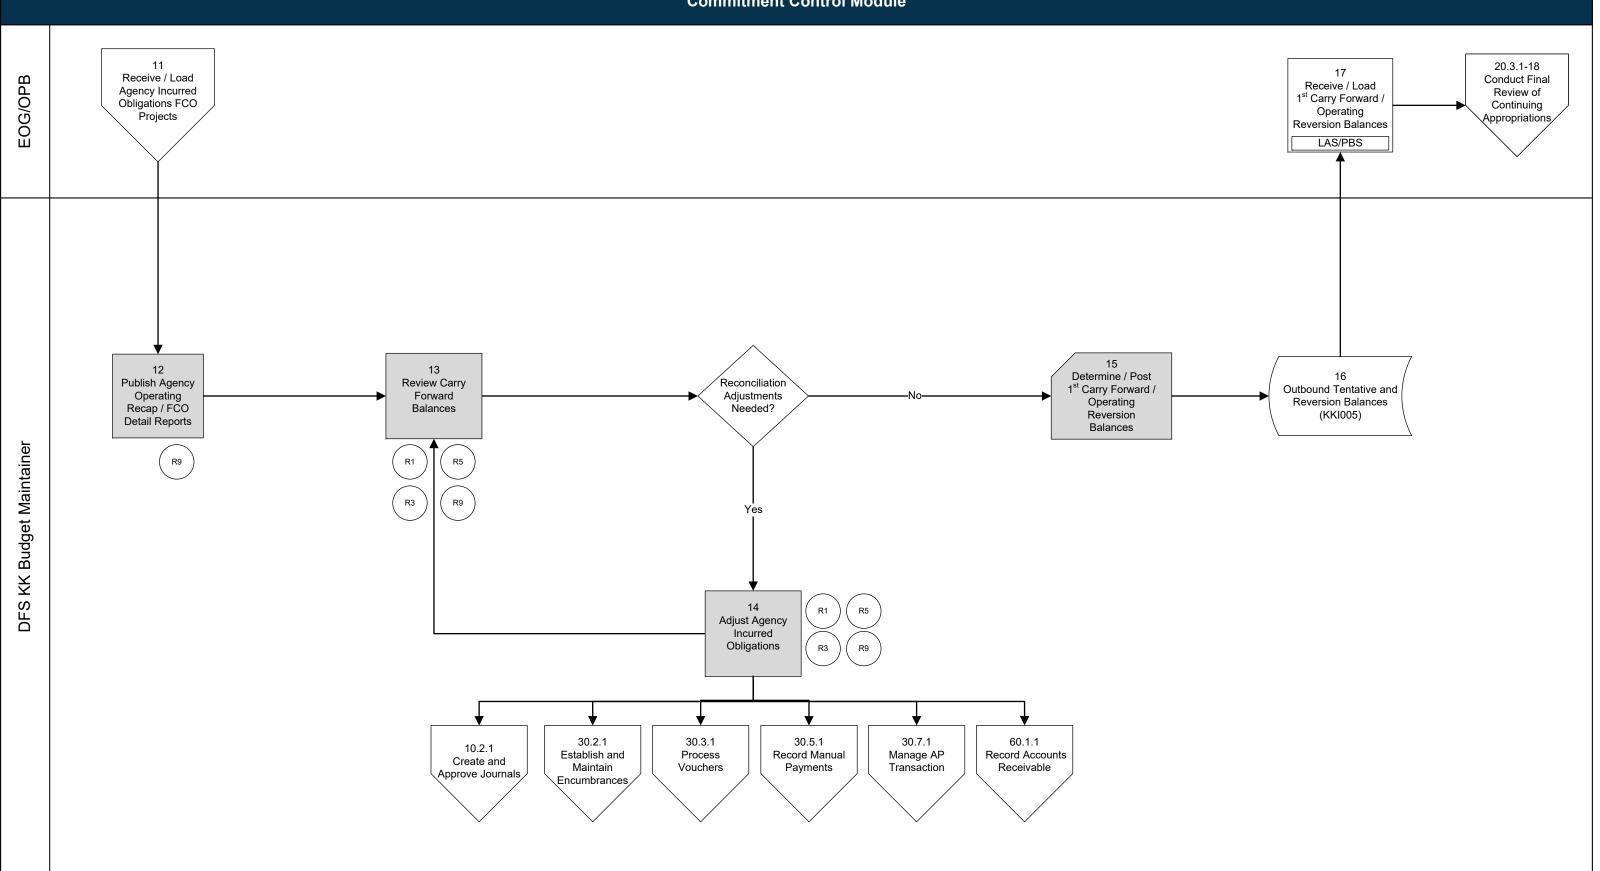

## **Commitment Control Module**

20.3 Perform Budget Close 20.3.1 Carry Forward