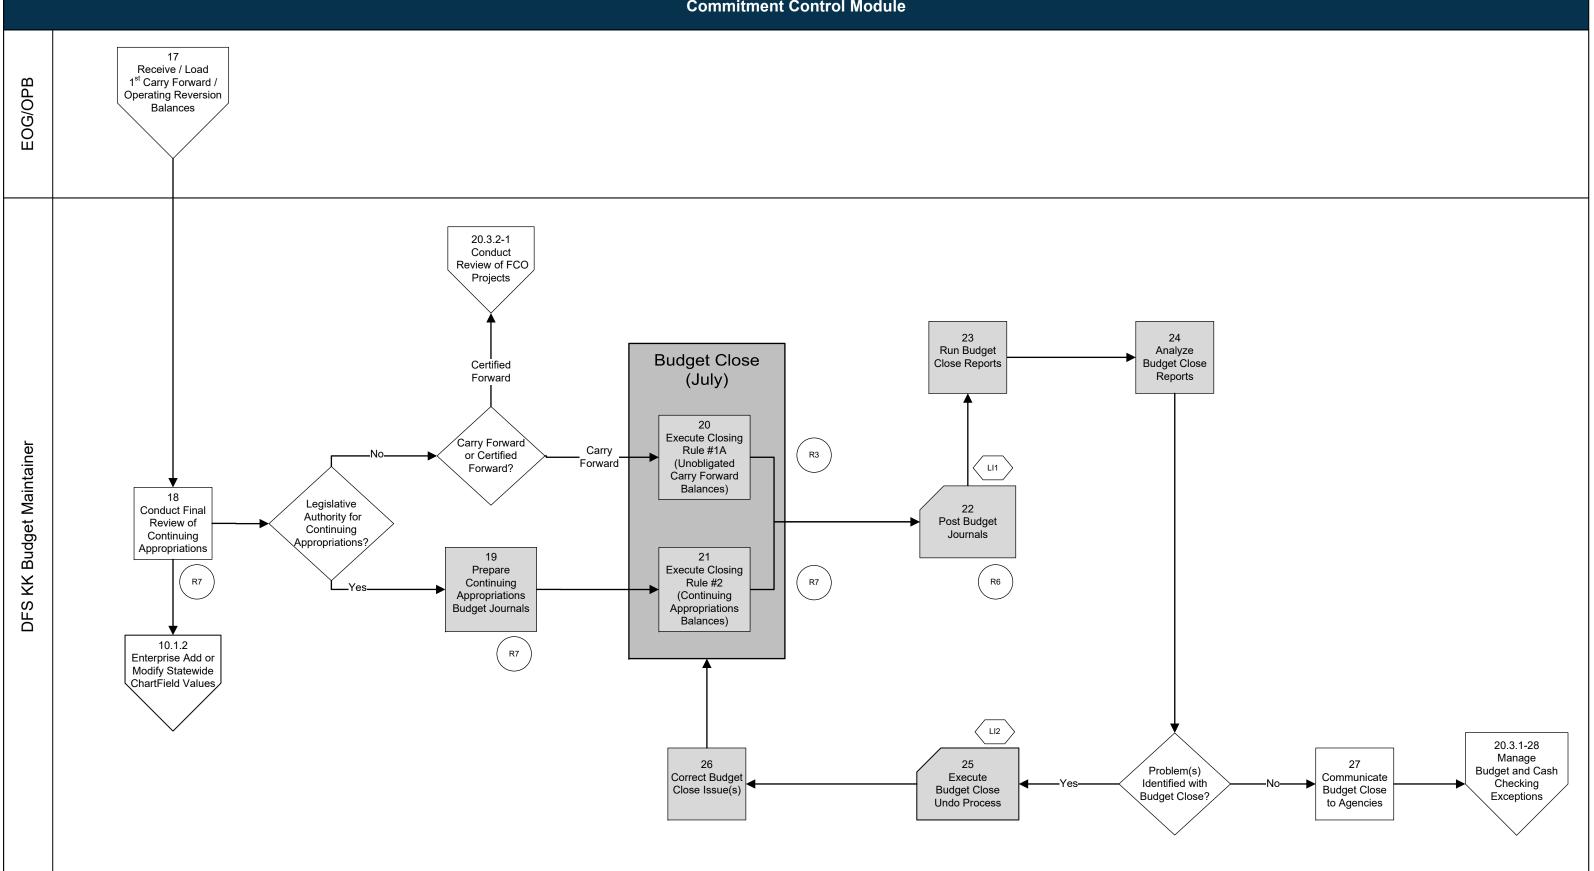

## **Commitment Control Module**

20.3 Perform Budget Close 20.3.2 Certified Forward