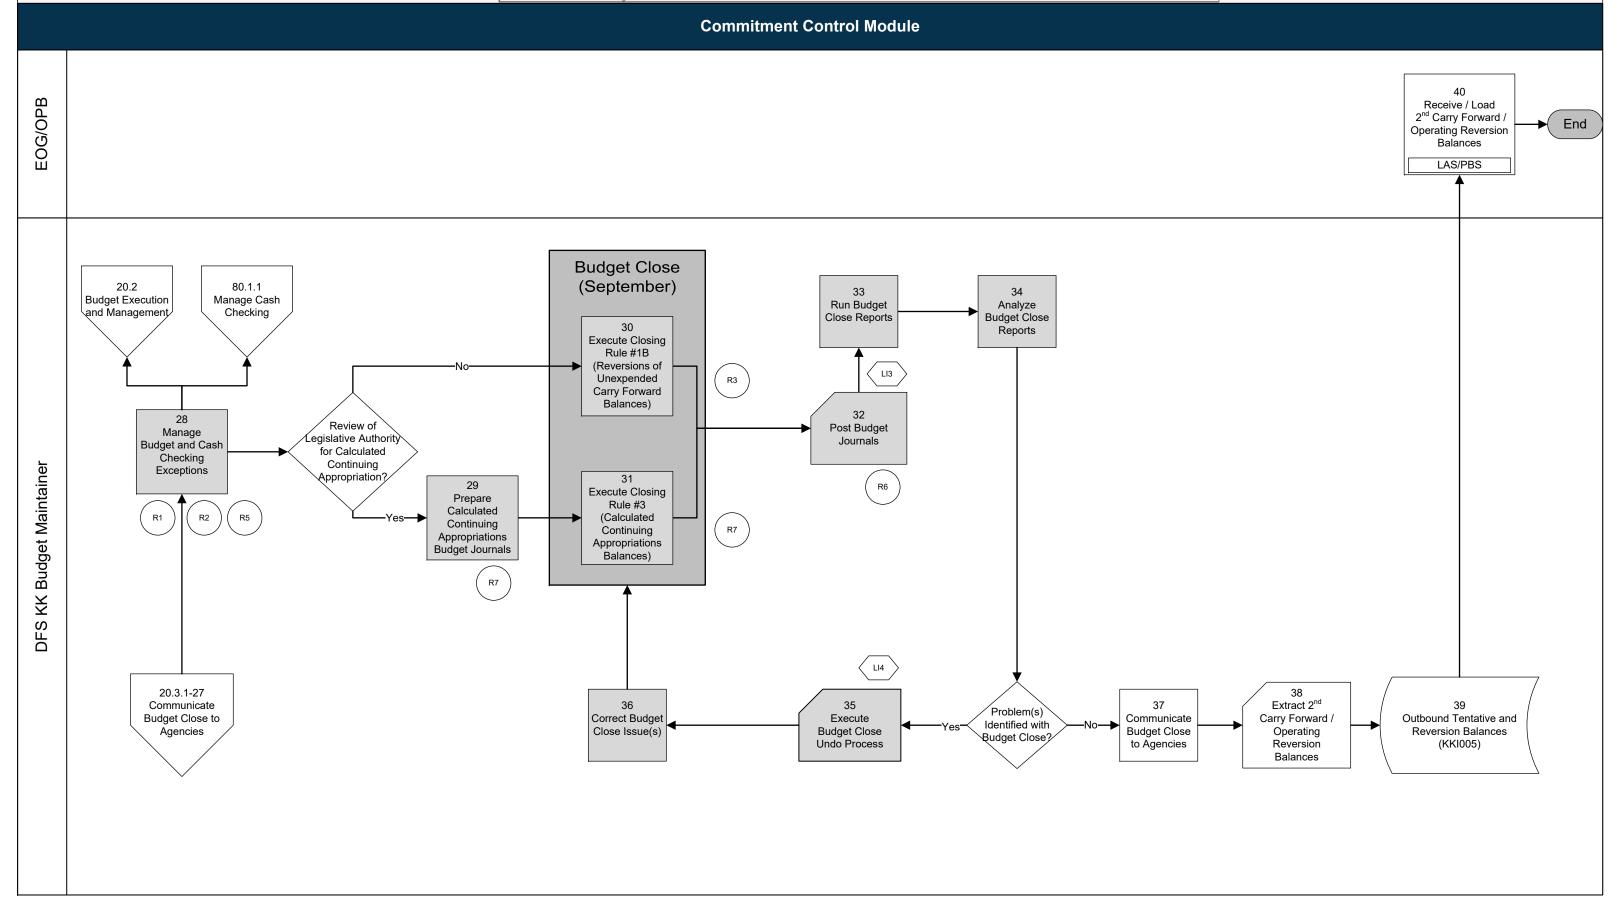

## **Commitment Control Module**

**20.3 Perform Budget Close** 20.3.2 Certified Forward