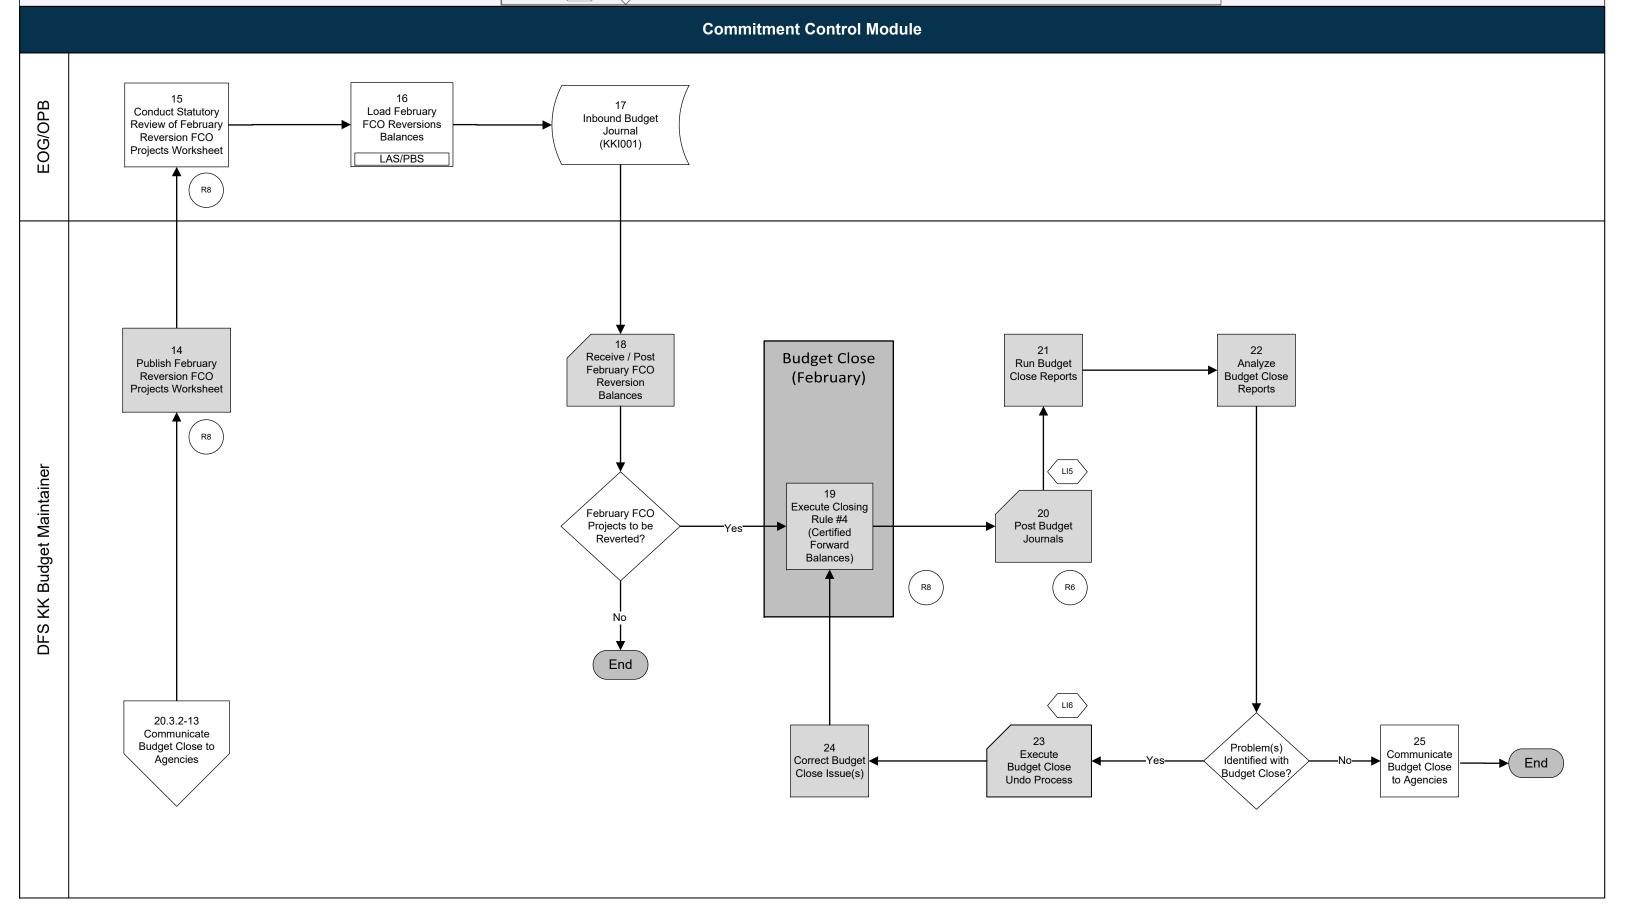

## **Commitment Control Module**

20.3 Perform Budget Close 20.3.2 Certified Forward

## **Commitment Control Module**

**20.3 Perform Budget Close** 20.3.2 Certified Forward