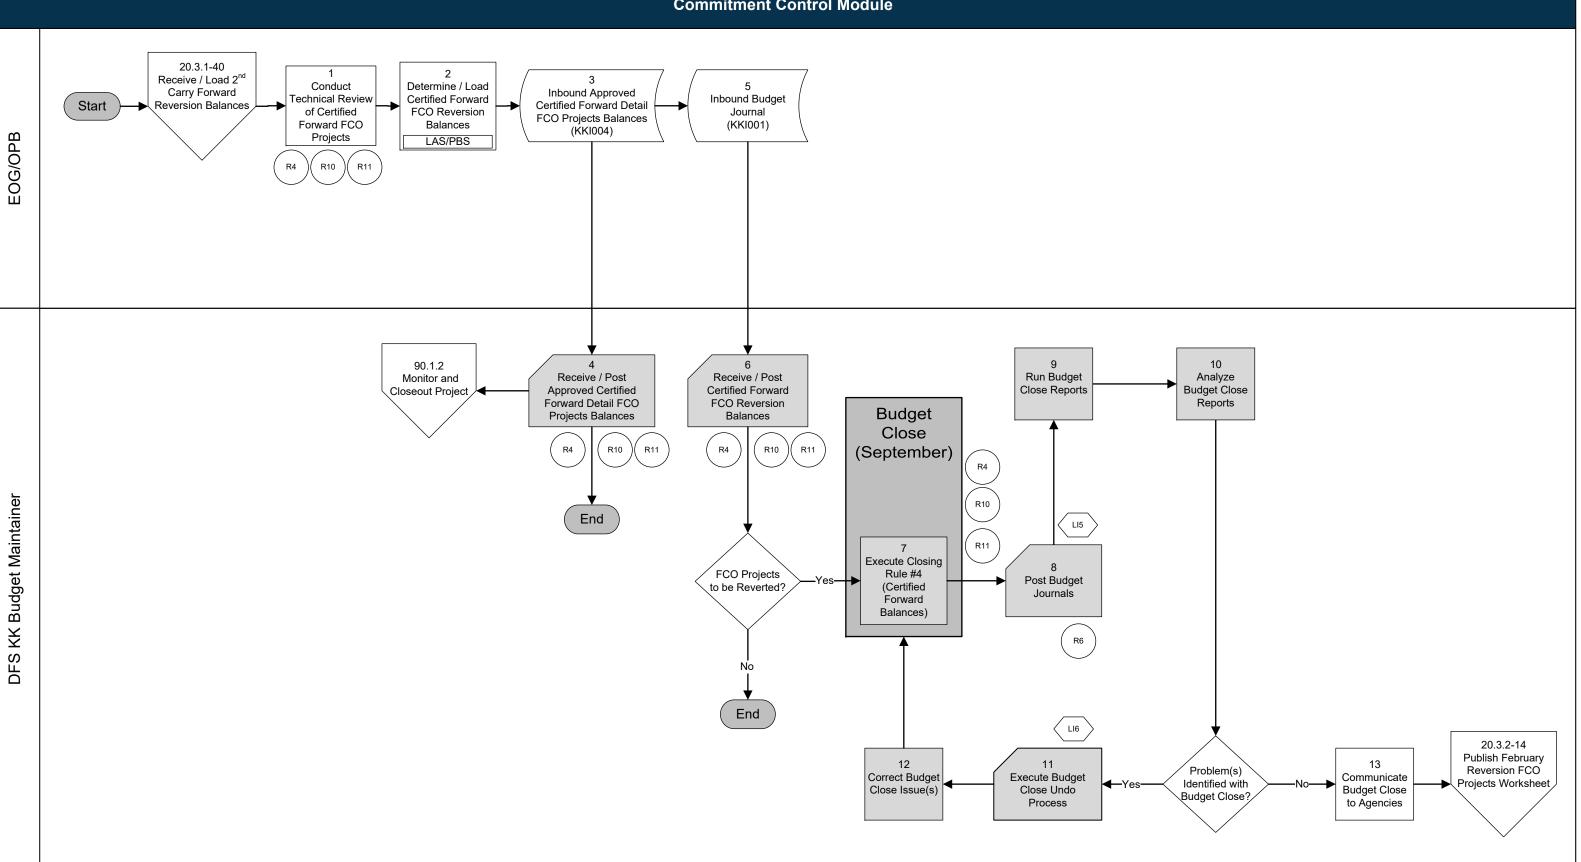

20.3 Perform Budget Close 20.3.1 Carry Forward

## **Commitment Control Module**

20.3 Perform Budget Close 20.3.1 Carry Forward