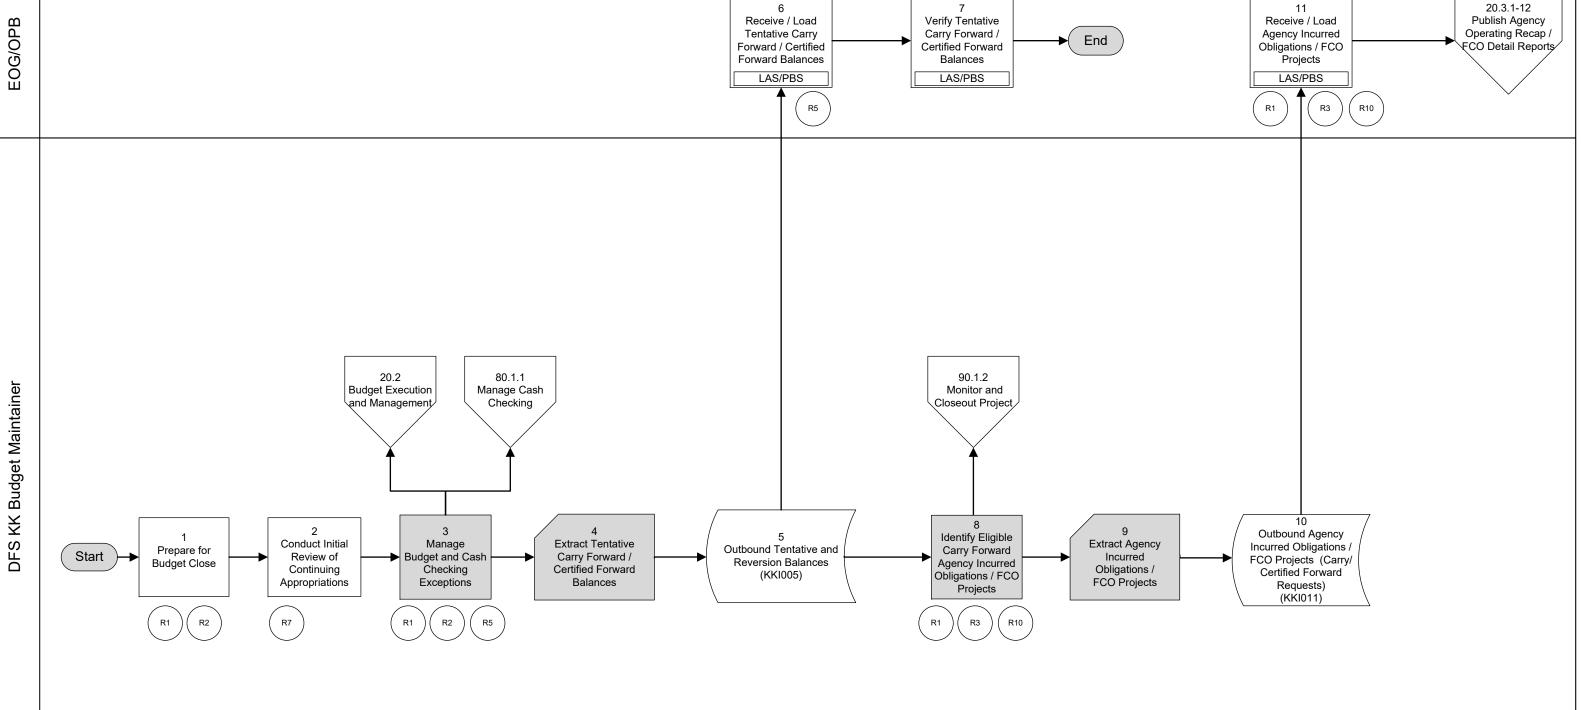

20.3 Perform Budget Close 20.3.1 Carry Forward

## **Commitment Control Module** 11 20.3.1-12 Receive / Load Verify Tentative Receive / Load Publish Agency Operating Recap / Carry Forward / Tentative Carry Agency Incurred End √FCO Detail Reports∕ Forward / Certified Certified Forward Obligations / FCO Forward Balances Balances Projects