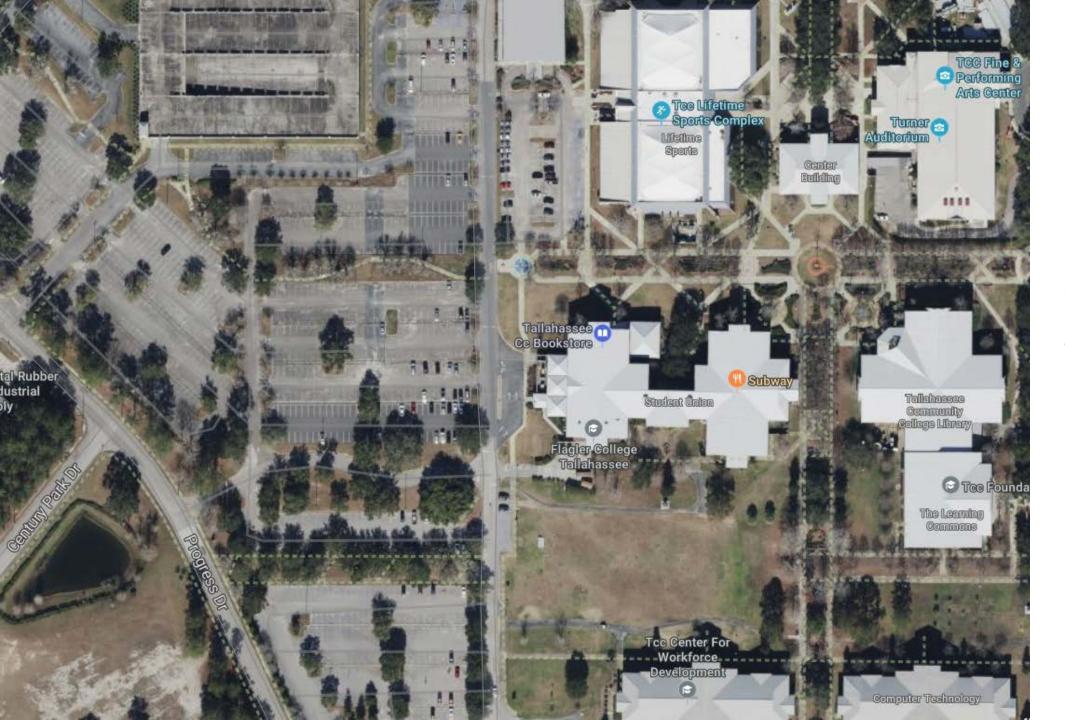

## 444 Appleyard Drive, 32304

- Enter the TCC campus off Progress Drive (back of TCC)
- The back parking lots face the Student Union (as seen in green)
- Enter the Student Union (as seen in purple)
- Walk through the Student Union and the conference room will be at the back and on your left, titled SU Ballroom
- Look for Florida PALM signs and familiar faces
- Food options in the SU:
  - Subway
  - Bianca Pizza
  - Vato Tacos
  - Vending Machines
  - Voltage Coffee (adjacent building Sports Complex building)

Ariel view of the Student Union and parking lots