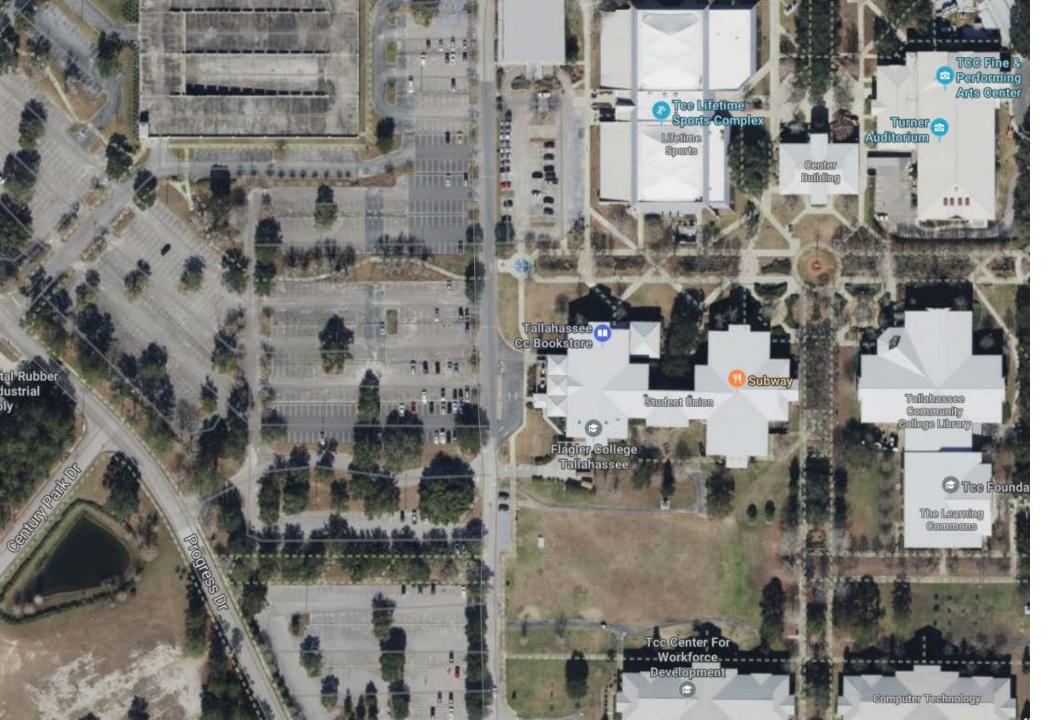

## 444 Appleyard Drive, 32304

- Enter the TSC campus off Progress Drive (back of TCC)
- The back parking lots face the Student Union (as seen in green)
- Enter the Student Union (as seen in purple)
- Walk through the Student Union and the conference room will be at the back and on your left, titled SU Ballroom
- Look for Florida PALM signs and familiar faces
- Food options in the SU:
  - Subway
  - Italian
  - Vending Machines
  - Voltage Coffee (adjacent building Sports Complex building)

Ariel view of the Student Union and parking lots