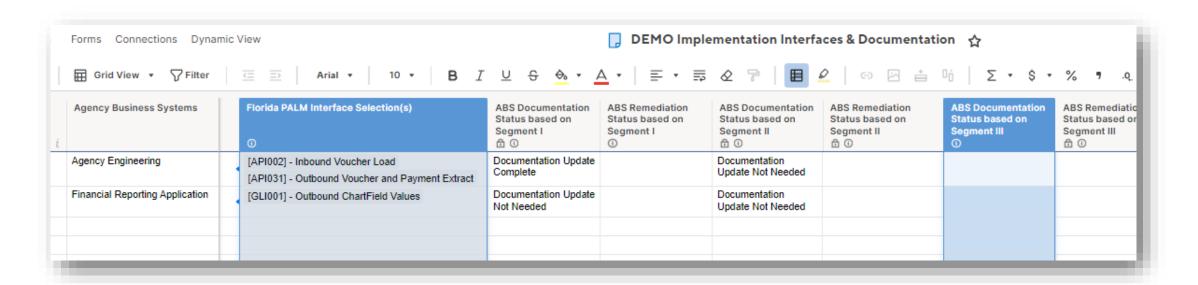

#### Tasks 528 & 530

Task Checkpoint June 1, 2024 Task Due July 12, 2024

- 528 Update Agency Business System Documentation for Segment III
- 530 Update Florida PALM Interface Inventory for Segment III