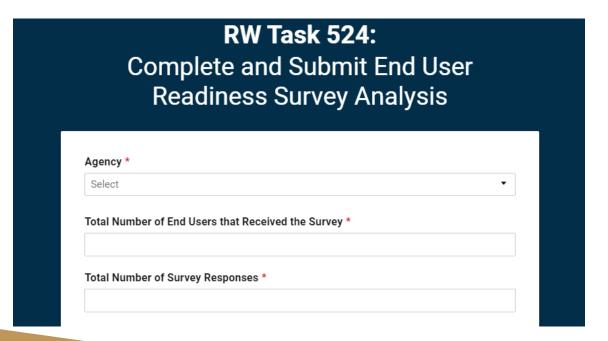

## RW Task 524 – Complete and Submit End User Readiness Survey Analysis

- ▶ Task Due June 14, 2024
- Purpose To gain insight into end user awareness, understanding, acceptance, and commitment of Florida PALM
- Requirements:
  - Create and Administer an end user survey
    - Identify Survey Audience
    - Develop Survey Questions
    - Distribute Survey
    - Analyze Results
  - Provide a summary of your analysis and action items
    - Attach your survey questions