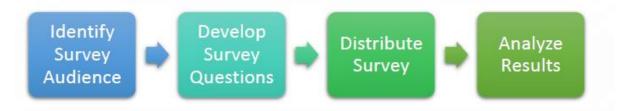

## RW Task 524 – Complete and Submit End User Readiness Survey Analysis

- ▶ Task Due June 14, 2024
- Purpose To gain insight into end user awareness, understanding, acceptance, and commitment of Florida PALM
- Requirements:
  - Create and Administer an end user survey
    - Identify Survey Audience
    - Develop Survey Questions
    - Distribute Survey
    - Analyze Results
  - Provide a summary of your analysis and action items
    - Attach your survey questions