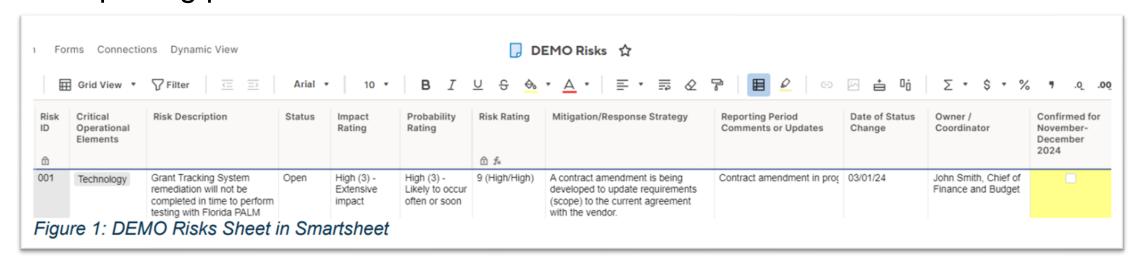

## 563: Manage Agency-specific Implementation Schedule, Risks and Issues

- NEW Confirmation column has been added to the Agency Risks, Agency Issues, and Agency Assumptions Worksheets
  - Opportunity to confirm the information is complete and valid for the reporting period