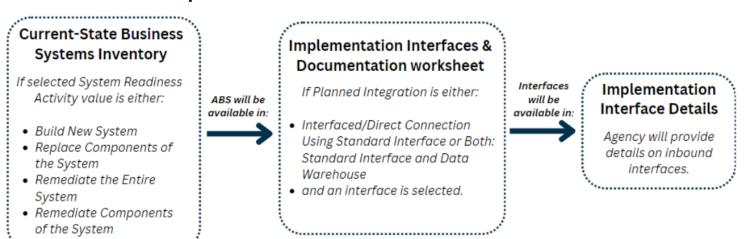

ABS will be

available in:

#### Current-State Business Systems Inventory

If selected System Readiness Activity value is either:

- Build New System
- Replace Components of the System
- Remediate the Entire System
- Remediate Components of the System

If Planned Integration is either:

- Interfaced/Direct Connection
   Using Standard Interface or Both:
   Standard Interface and Data
   Warehouse
- and an interface is selected.

Implementation Interface Details

Agency will provide details on inbound interfaces.