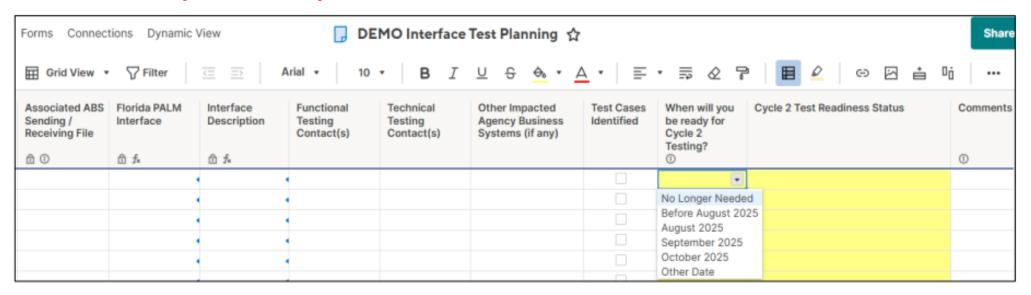

## 576 - Addendum – Complete Internal Agency Business System Test and Remediation to Prepare for Cycle 2 - Technical Interface Testing Due 4/11/2025 (7/25/2025)

- Previous Anticipated Readiness Date column has been removed. A new column titled "When Will You Be Ready for Cycle 2 Testing?" has been added.
- Provide and maintain status in Cycle 2 Test Readiness Status