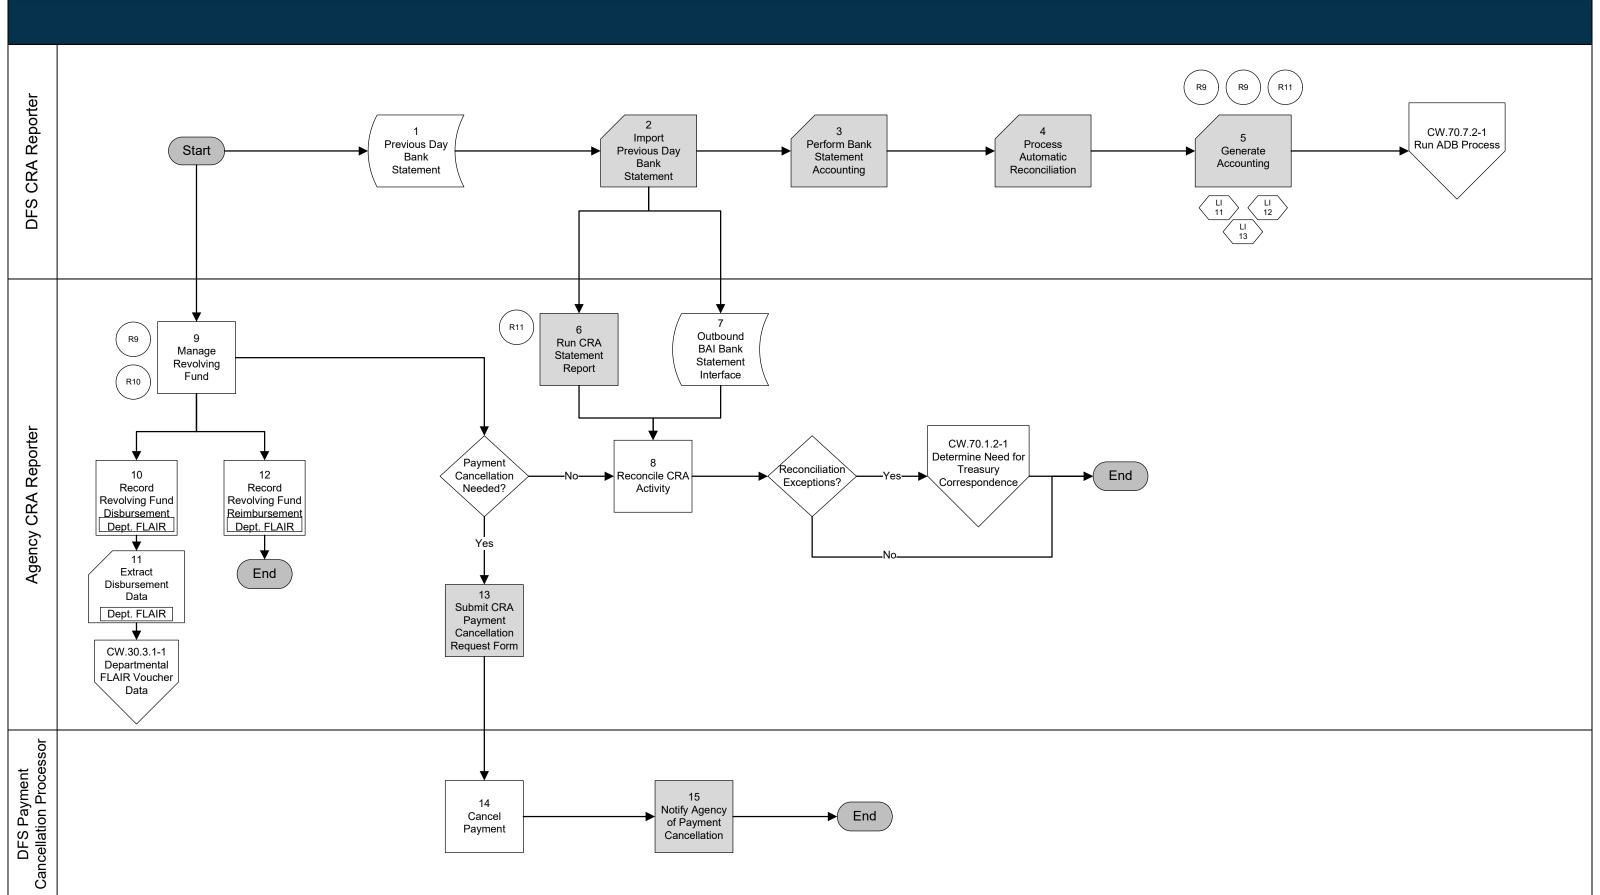

Central Wave
Business Process Models
CW.80.2.6 Manage Revolving Funds

Central Wave
Business Process Models
CW.80.2.7 Monitor CMIA