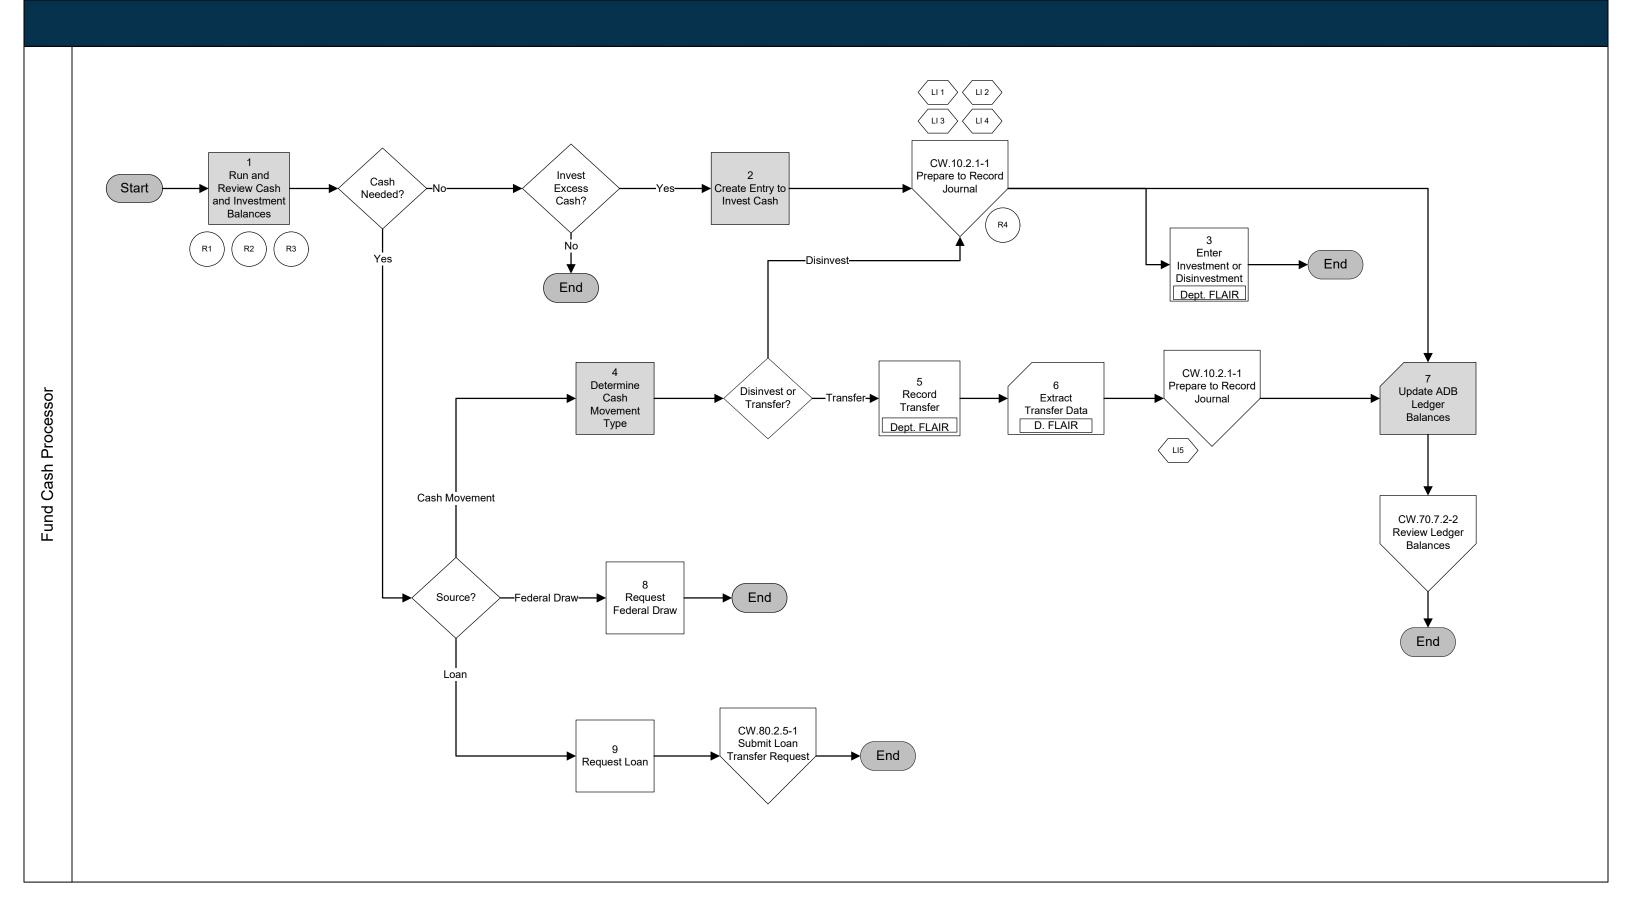

Central Wave
Business Process Models
CW.80.2.1 Monitor Trust Fund Cash Balance

Start Report On Page Process Activity Page Process Activity Enter Name Activity Enter Name Process Process Page Process Activity Enter Name Process Page Process