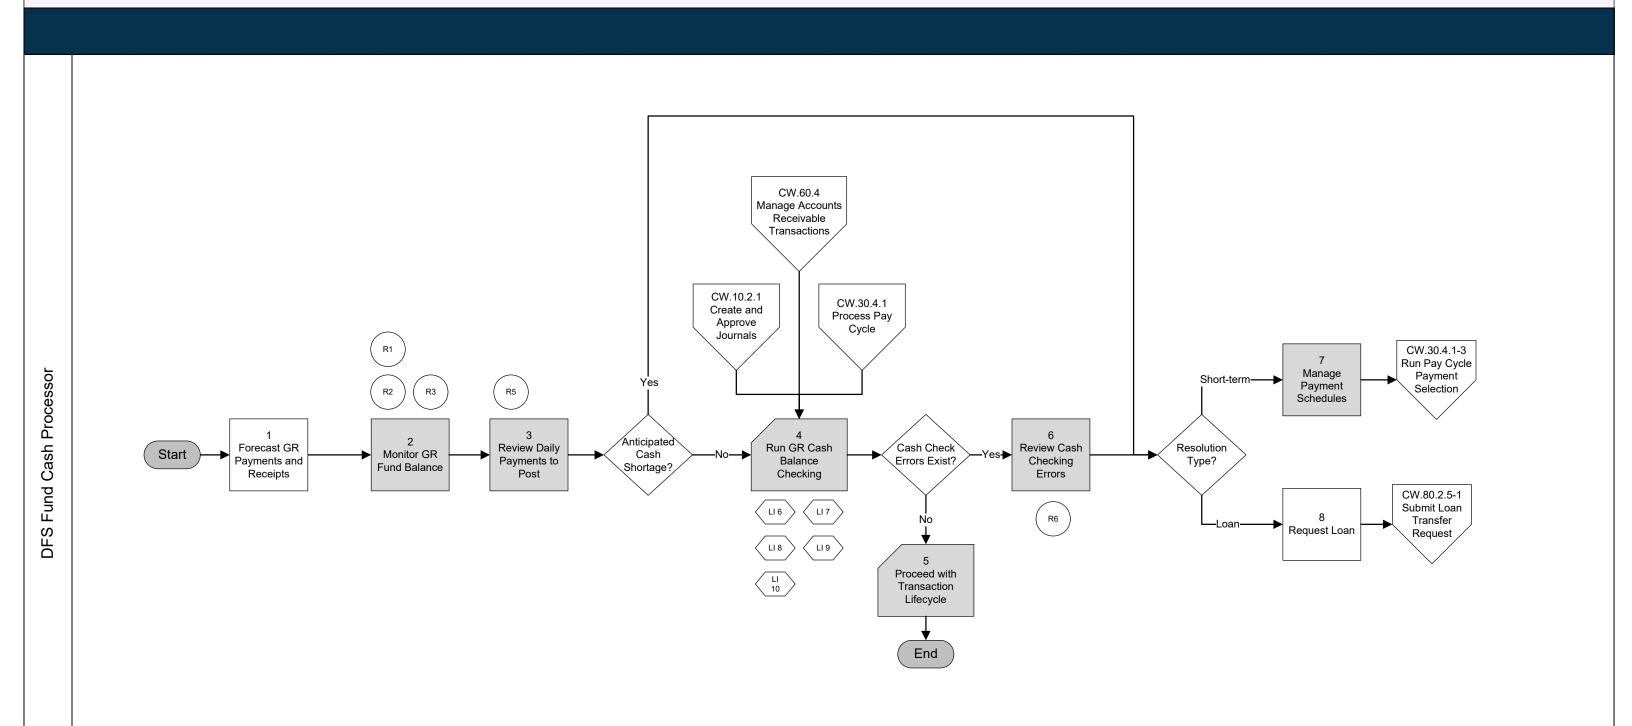

Central Wave
Business Process Models
CW.80.2.3 Monitor and Forecast GR Fund
Cash Balance

Central Wave
Business Process Models
CW.80.2.4 Process GR Service Charge

Central Wave
Business Process Models
CW.80.2.5 Manage Fund Loans