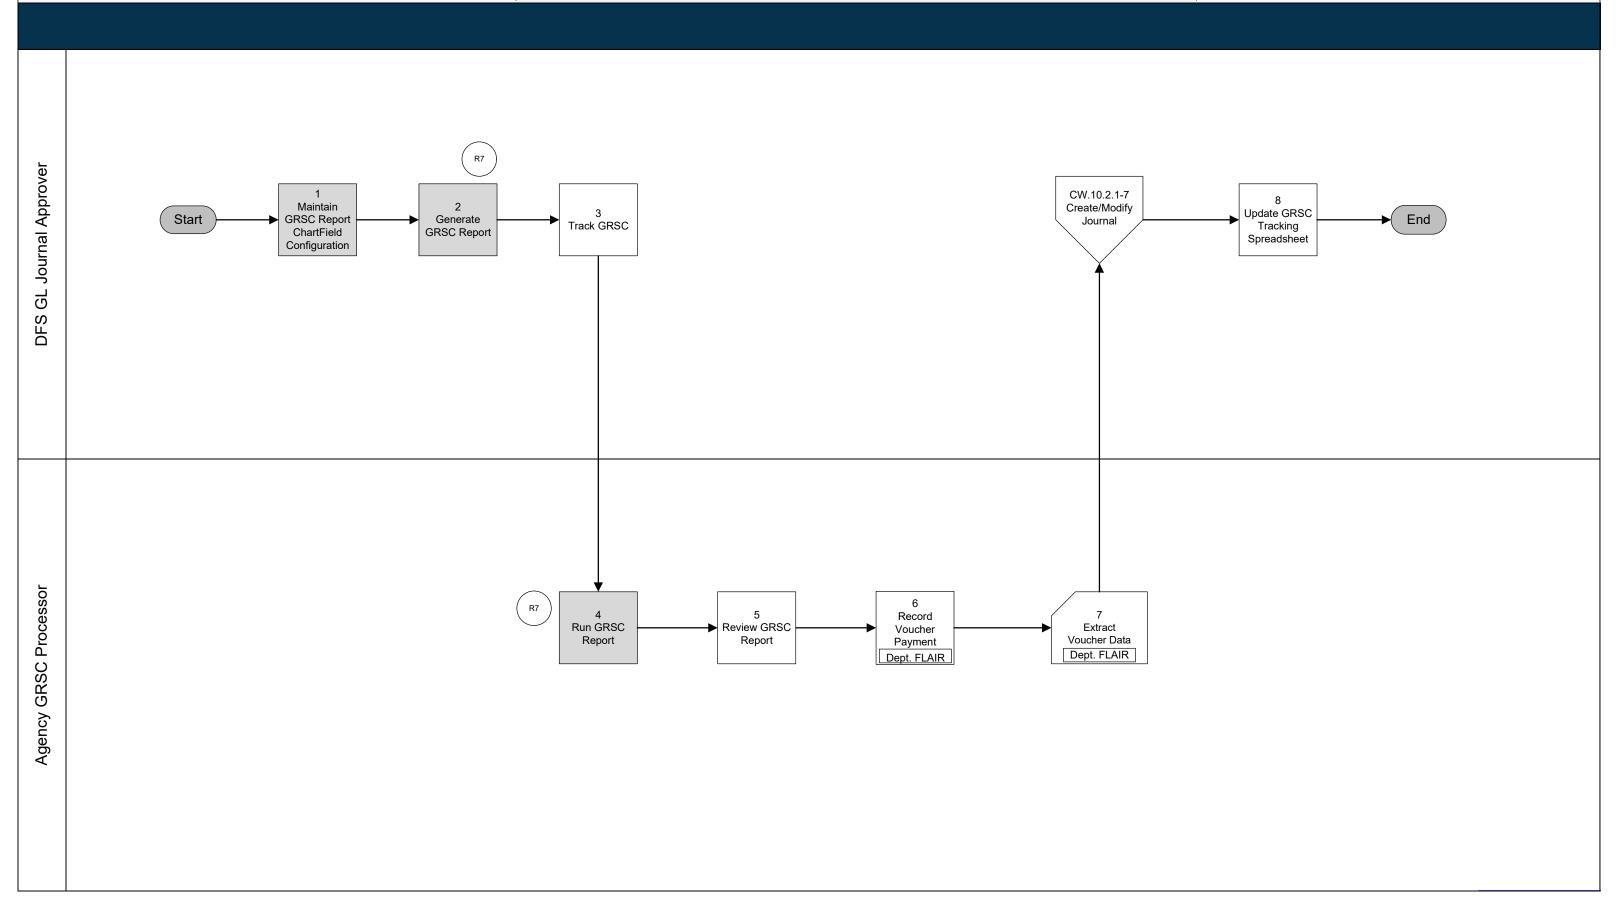

Central Wave
Business Process Models
CW.80.2.3 Monitor and Forecast GR Fund
Cash Balance

Central Wave
Business Process Models
CW.80.2.4 Process GR Service Charge

Central Wave
Business Process Models
CW.80.2.5 Manage Fund Loans