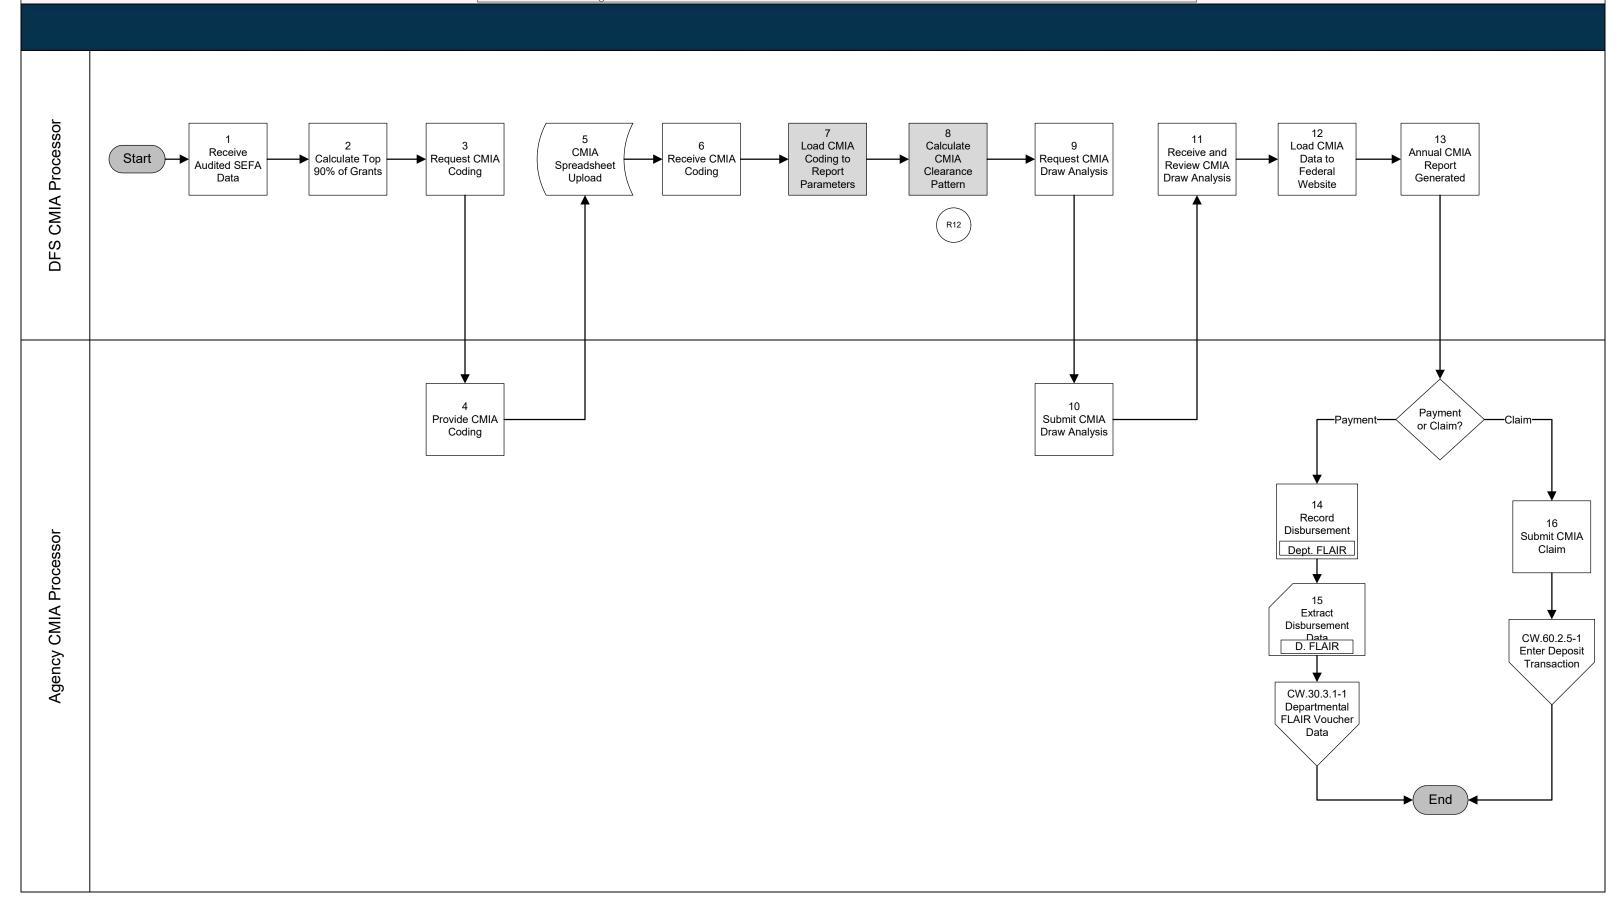

Central Wave
Business Process Models
CW.80.2.6 Manage Revolving Funds

Central Wave
Business Process Models
CW.80.2.7 Monitor CMIA