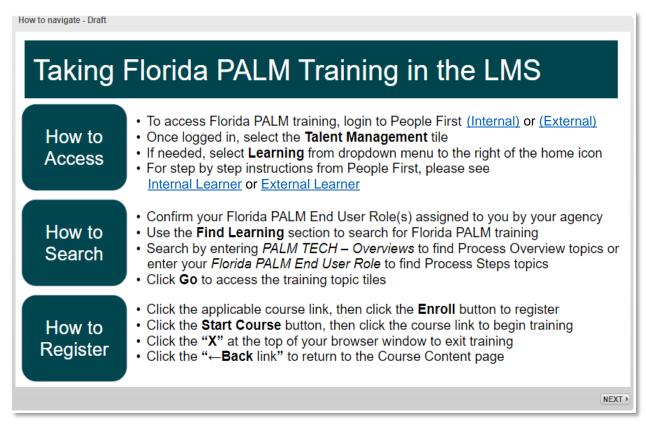

#### **People First Navigation**

Figure 1: Taking Florida PALM Training in the LMS

See the following pages for tips on navigating through Florida PALM Training once you've accessed the LMS. Note: The slides below are non-interactive, and you will not be able to click on the icons for additional information as indicated within the slide. For a description of the icons, see page 3.