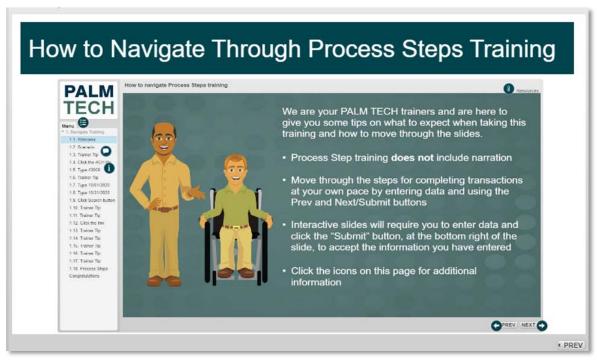

### Florida PALM TECH Training Navigation

Figure 2: How to Navigate Through Process Overview Training

Figure 3: How to Navigate Through Process Steps Training

(See page 3 for Icon Descriptions seen on the above slides)