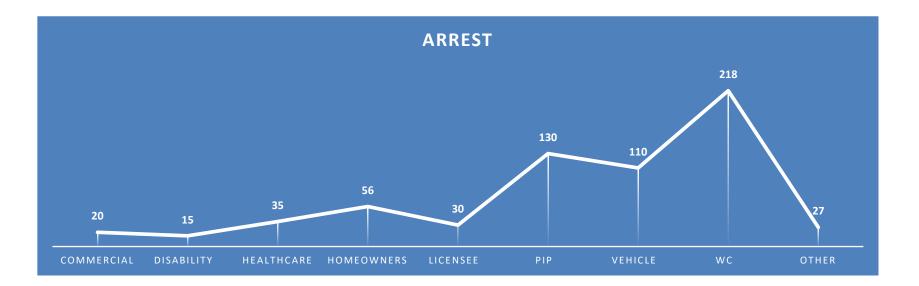

|              | OVER       | VIEW   |        |               |        |              |
|--------------|------------|--------|--------|---------------|--------|--------------|
| Type of Case | Complaints | Cases  | Cases  | Presented for | Arrest | Successful   |
|              |            | Opened | Closed | Prosecution   |        | Prosecutions |
| COMMERCIAL   | 555        | 68     | 65     | 26            | 20     | 21           |
| DISABILITY   | 106        | 11     | 15     | 18            | 15     | 11           |
| HEALTHCARE   | 1151       | 62     | 81     | 40            | 35     | 53           |
| HOMEOWNERS   | 2585       | 336    | 245    | 97            | 56     | 39           |
| LICENSEE     | 390        | 60     | 97     | 29            | 30     | 40           |
| PIP          | 4345       | 191    | 320    | 141           | 130    | 86           |
| VEHICLE      | 5358       | 268    | 236    | 132           | 110    | 108          |
| WC           | 1106       | 388    | 584    | 267           | 218    | 187          |
| OTHER        | 1714       | 134    | 222    | 24            | 27     | 16           |
| TOTAL        | 17310      | 1518   | 1865   | 774           | 641    | 561          |