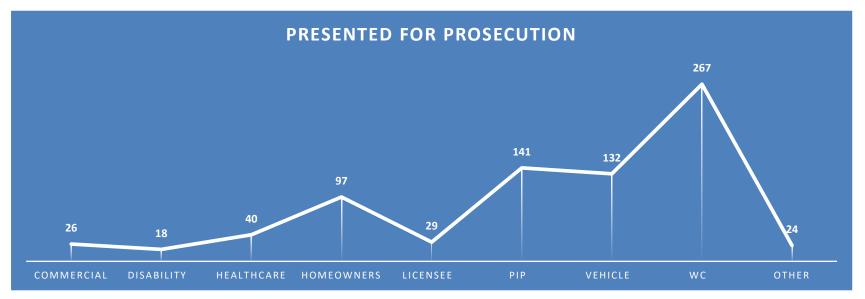

|              | OVER       | VIEW   |        |               |        |              |
|--------------|------------|--------|--------|---------------|--------|--------------|
| Type of Case | Complaints | Cases  | Cases  | Presented for | Arrest | Successful   |
|              |            | Opened | Closed | Prosecution   |        | Prosecutions |
| COMMERCIAL   | 555        | 68     | 65     | 26            | 20     | 21           |
| DISABILITY   | 106        | 11     | 15     | 18            | 15     | 11           |
| HEALTHCARE   | 1151       | 62     | 81     | 40            | 35     | 53           |
| HOMEOWNERS   | 2585       | 336    | 245    | 97            | 56     | 39           |
| LICENSEE     | 390        | 60     | 97     | 29            | 30     | 40           |
| PIP          | 4345       | 191    | 320    | 141           | 130    | 86           |
| VEHICLE      | 5358       | 268    | 236    | 132           | 110    | 108          |
| WC           | 1106       | 388    | 584    | 267           | 218    | 187          |
| OTHER        | 1714       | 134    | 222    | 24            | 27     | 16           |
| TOTAL        | 17310      | 1518   | 1865   | 774           | 641    | 561          |