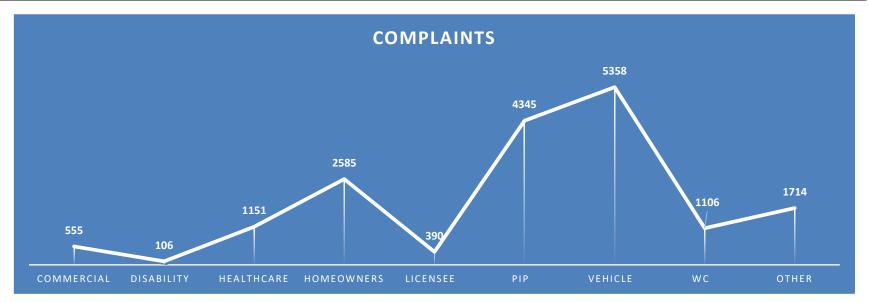

|              | OVER       | VIEW   |        |               |        |              |
|--------------|------------|--------|--------|---------------|--------|--------------|
| Type of Case | Complaints | Cases  | Cases  | Presented for | Arrest | Successful   |
|              |            | Opened | Closed | Prosecution   |        | Prosecutions |
| COMMERCIAL   | 555        | 68     | 65     | 26            | 20     | 21           |
| DISABILITY   | 106        | 11     | 15     | 18            | 15     | 11           |
| HEALTHCARE   | 1151       | 62     | 81     | 40            | 35     | 53           |
| HOMEOWNERS   | 2585       | 336    | 245    | 97            | 56     | 39           |
| LICENSEE     | 390        | 60     | 97     | 29            | 30     | 40           |
| PIP          | 4345       | 191    | 320    | 141           | 130    | 86           |
| VEHICLE      | 5358       | 268    | 236    | 132           | 110    | 108          |
| WC           | 1106       | 388    | 584    | 267           | 218    | 187          |
| OTHER        | 1714       | 134    | 222    | 24            | 27     | 16           |
| TOTAL        | 17310      | 1518   | 1865   | 774           | 641    | 561          |