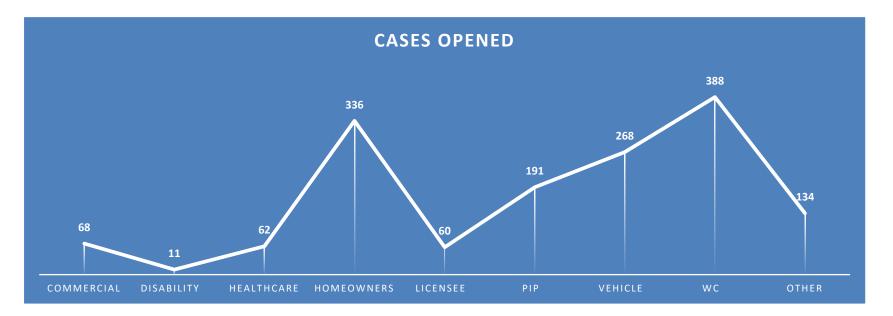

|              | OVER       | VIEW   |        |               |        |              |
|--------------|------------|--------|--------|---------------|--------|--------------|
| Type of Case | Complaints | Cases  | Cases  | Presented for | Arrest | Successful   |
|              |            | Opened | Closed | Prosecution   |        | Prosecutions |
| COMMERCIAL   | 555        | 68     | 65     | 26            | 20     | 21           |
| DISABILITY   | 106        | 11     | 15     | 18            | 15     | 11           |
| HEALTHCARE   | 1151       | 62     | 81     | 40            | 35     | 53           |
| HOMEOWNERS   | 2585       | 336    | 245    | 97            | 56     | 39           |
| LICENSEE     | 390        | 60     | 97     | 29            | 30     | 40           |
| PIP          | 4345       | 191    | 320    | 141           | 130    | 86           |
| VEHICLE      | 5358       | 268    | 236    | 132           | 110    | 108          |
| WC           | 1106       | 388    | 584    | 267           | 218    | 187          |
| OTHER        | 1714       | 134    | 222    | 24            | 27     | 16           |
| TOTAL        | 17310      | 1518   | 1865   | 774           | 641    | 561          |