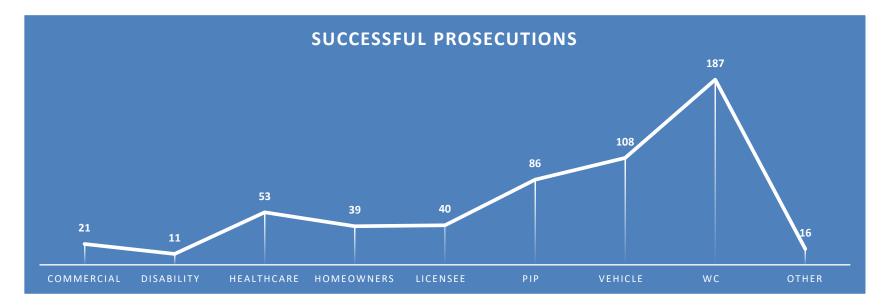

|              | OVER       | VIEW   |        |               |        |              |
|--------------|------------|--------|--------|---------------|--------|--------------|
| Type of Case | Complaints | Cases  | Cases  | Presented for | Arrest | Successful   |
|              |            | Opened | Closed | Prosecution   |        | Prosecutions |
| COMMERCIAL   | 555        | 68     | 65     | 26            | 20     | 21           |
| DISABILITY   | 106        | 11     | 15     | 18            | 15     | 11           |
| HEALTHCARE   | 1151       | 62     | 81     | 40            | 35     | 53           |
| HOMEOWNERS   | 2585       | 336    | 245    | 97            | 56     | 39           |
| LICENSEE     | 390        | 60     | 97     | 29            | 30     | 40           |
| PIP          | 4345       | 191    | 320    | 141           | 130    | 86           |
| VEHICLE      | 5358       | 268    | 236    | 132           | 110    | 108          |
| WC           | 1106       | 388    | 584    | 267           | 218    | 187          |
| OTHER        | 1714       | 134    | 222    | 24            | 27     | 16           |
| TOTAL        | 17310      | 1518   | 1865   | 774           | 641    | 561          |