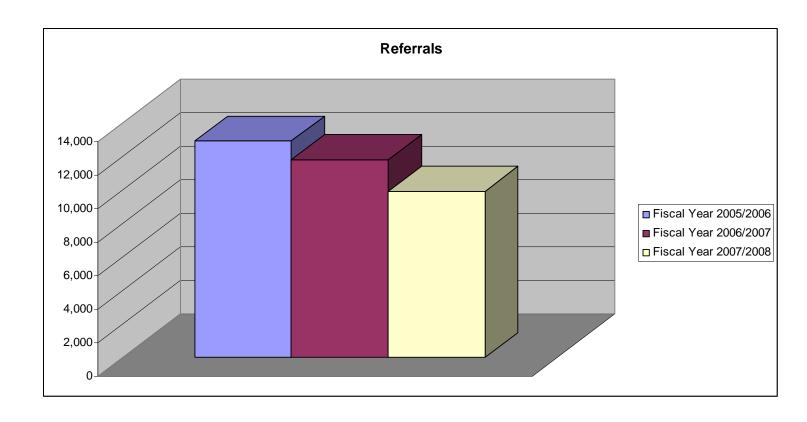

#### **Fiscal Year Statistics 2007/2008:**

Referrals 9.916 Presentations 873 Arrests 816 Convictions 663

Court Ordered Restitution \$94,103,679.08

#### Fiscal Year Statistics 2006/2007:

Referrals 11,812 Presentation 727 Arrests 819 Convictions 590

Court Ordered Restitution \$847,467,524.52

#### Fiscal Year Statistics 2005/2006:

Referrals 12.920 Presentations 759 795 Arrests Convictions 620

Court Ordered Restitution \$115,633,666.59

**Teamwork** 

2007/2008 Fiscal Year Annual Report