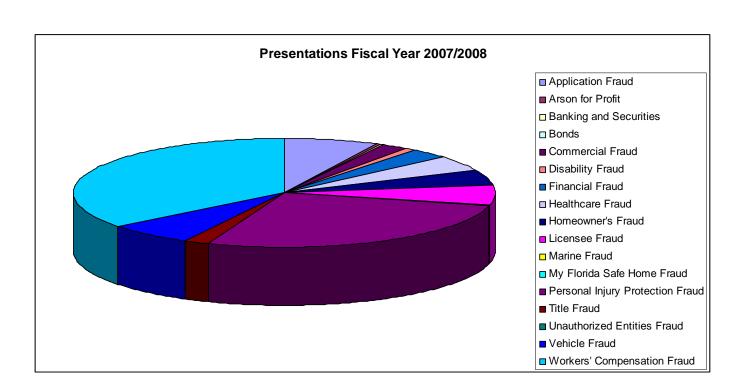

#### **Fiscal Year Statistics 2007/2008:**

Referrals 9.916 Presentations 873 Arrests 816 Convictions 663

Court Ordered Restitution \$94,103,679.08

#### STATISTICS FISCAL YEAR 2007/2008

FRAUD SPECIFIC ONLY (Does not include non-insurance fraud related data).

## **STAT PACK FISCAL YEAR 2007/2008**