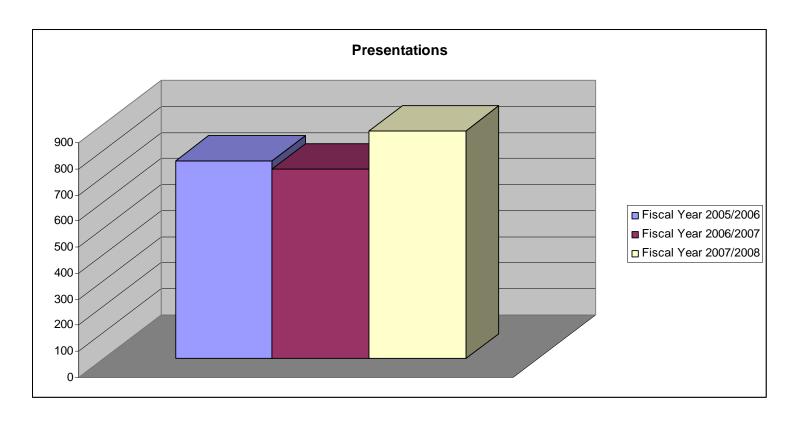

#### **Fiscal Year Statistics 2007/2008:**

Referrals 9.916 Presentations 873 Arrests 816 Convictions 663

Court Ordered Restitution \$94,103,679.08

#### Fiscal Year Statistics 2006/2007:

Referrals 11,812 Presentation 727 Arrests 819 Convictions 590

Court Ordered Restitution \$847,467,524.52

#### Fiscal Year Statistics 2005/2006:

Referrals 12.920 Presentations 759 795 Arrests Convictions 620

Court Ordered Restitution \$115,633,666.59

**Teamwork** 

2007/2008 Fiscal Year Annual Report