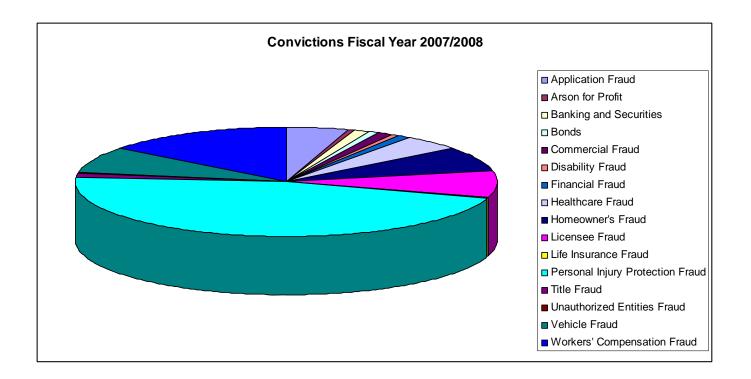

#### **Fiscal Year Statistics 2007/2008:**

Referrals 9.916 Presentations 873 Arrests 816 Convictions 663

Court Ordered Restitution \$94,103,679.08

#### STATISTICS FISCAL YEAR 2007/2008

FRAUD SPECIFIC ONLY (Does not include non-insurance fraud related data).

## **STAT PACK FISCAL YEAR 2007/2008**