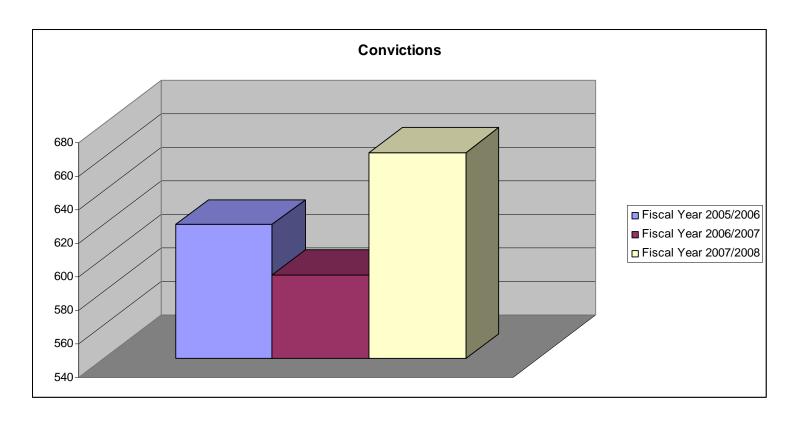

#### **Fiscal Year Statistics 2007/2008:**

Referrals 9.916 Presentations 873 Arrests 816 Convictions 663

Court Ordered Restitution \$94,103,679.08

#### Fiscal Year Statistics 2006/2007:

Referrals 11,812 Presentation 727 Arrests 819 Convictions 590

Court Ordered Restitution \$847,467,524.52

#### Fiscal Year Statistics 2005/2006:

Referrals 12.920 Presentations 759 795 Arrests Convictions 620

Court Ordered Restitution \$115,633,666.59

**Teamwork** 

2007/2008 Fiscal Year Annual Report