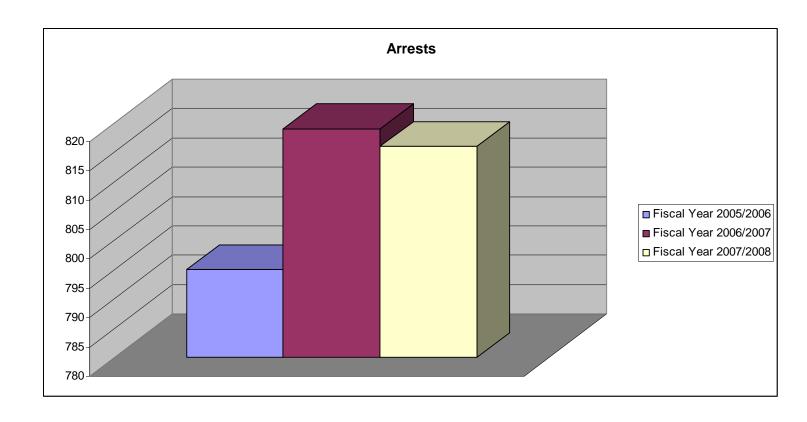

#### **Fiscal Year Statistics 2007/2008:**

Referrals 9.916 Presentations 873 Arrests 816 Convictions 663

Court Ordered Restitution \$94,103,679.08

#### Fiscal Year Statistics 2006/2007:

Referrals 11,812 Presentation 727 Arrests 819 Convictions 590

Court Ordered Restitution \$847,467,524.52

#### Fiscal Year Statistics 2005/2006:

Referrals 12.920 Presentations 759 795 Arrests Convictions 620

Court Ordered Restitution \$115,633,666.59

**Teamwork** 

2007/2008 Fiscal Year Annual Report