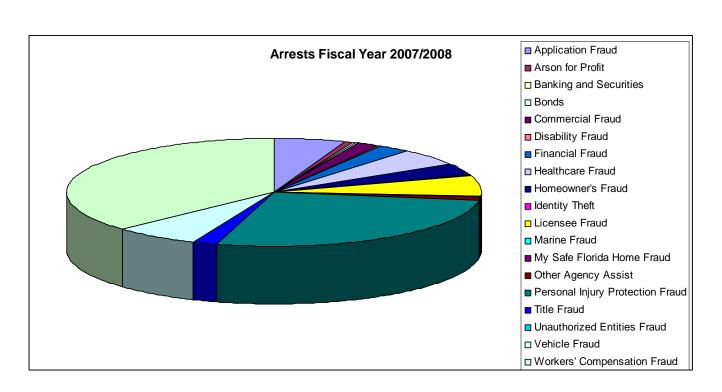

#### **Fiscal Year Statistics 2007/2008:**

Referrals 9.916 Presentations 873 Arrests 816 Convictions 663

Court Ordered Restitution \$94,103,679.08

#### STATISTICS FISCAL YEAR 2007/2008

FRAUD SPECIFIC ONLY (Does not include non-insurance fraud related data).

## **STAT PACK FISCAL YEAR 2007/2008**