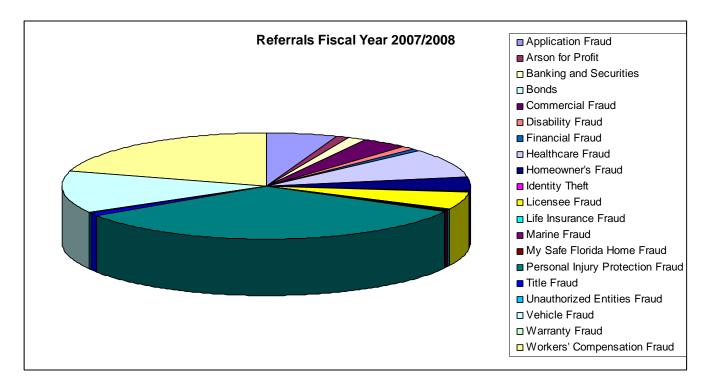

#### **Fiscal Year Statistics 2007/2008:**

Referrals 9.916 Presentations 873 Arrests 816 Convictions 663

Court Ordered Restitution \$94,103,679.08

#### STATISTICS FISCAL YEAR 2007/2008

FRAUD SPECIFIC ONLY (Does not include non-insurance fraud related data).

## **STAT PACK FISCAL YEAR 2007/2008**