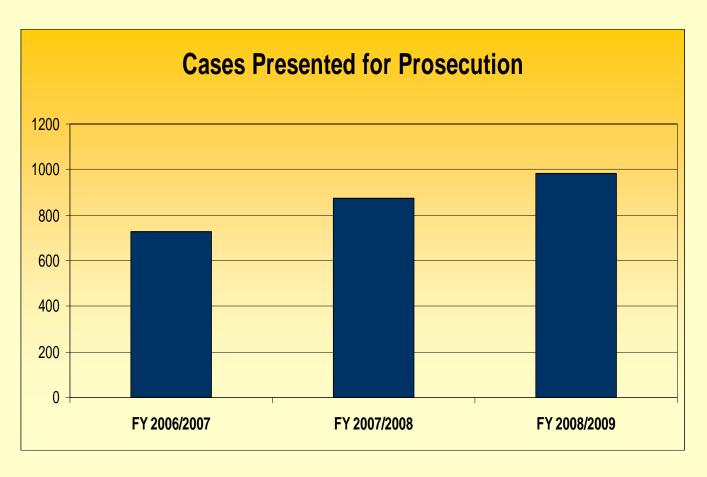

#### Fiscal Year Statistics 2008/2009:

Referrals 12.084 Presentations 982 Arrests 834 Convictions 532

Court Ordered Restitution \$34,613,327.32

Accountability

#### Fiscal Year Statistics 2007/2008:

Referrals 9,916 Presentations 873 Arrests 816 Convictions 663 Court Ordered Restitution \$94,103,679.08

#### Fiscal Year Statistics 2006/2007:

Referrals 11,812 Presentation 727 Arrests 819 Convictions 590 Court Ordered Restitution \$847,467,524.52