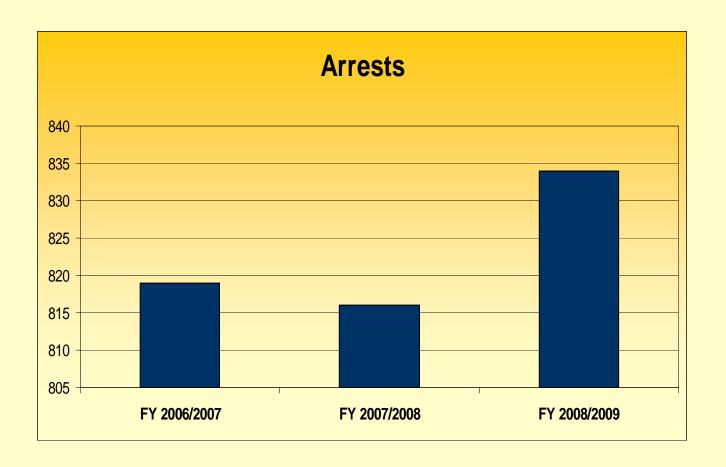

#### Fiscal Year Statistics 2008/2009:

Referrals 12.084 Presentations 982 Arrests 834 Convictions 532

Court Ordered Restitution \$34,613,327.32

Accountability

#### Fiscal Year Statistics 2007/2008:

Referrals 9,916 Presentations 873 Arrests 816 Convictions 663 Court Ordered Restitution \$94,103,679.08

#### Fiscal Year Statistics 2006/2007:

Referrals 11,812 Presentation 727 Arrests 819 Convictions 590 Court Ordered Restitution \$847,467,524.52