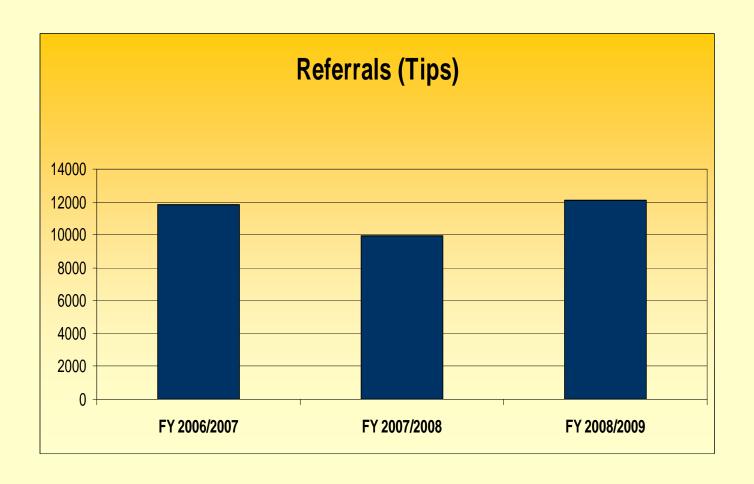

#### Fiscal Year Statistics 2008/2009:

Referrals 12.084 Presentations 982 Arrests 834 Convictions 532

Court Ordered Restitution \$34,613,327.32

Accountability

#### Fiscal Year Statistics 2007/2008:

Referrals 9,916 Presentations 873 Arrests 816 Convictions 663 Court Ordered Restitution \$94,103,679.08

#### Fiscal Year Statistics 2006/2007:

Referrals 11,812 Presentation 727 Arrests 819 Convictions 590 Court Ordered Restitution \$847,467,524.52