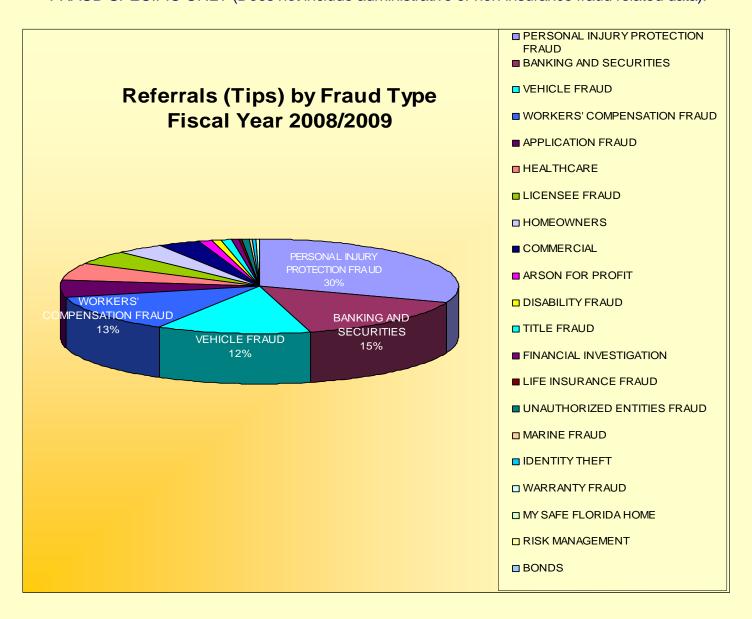

#### **STATISTICS FISCAL YEAR 2007/2008**

FRAUD SPECIFIC ONLY (Does not include administrative or non-insurance fraud related data).