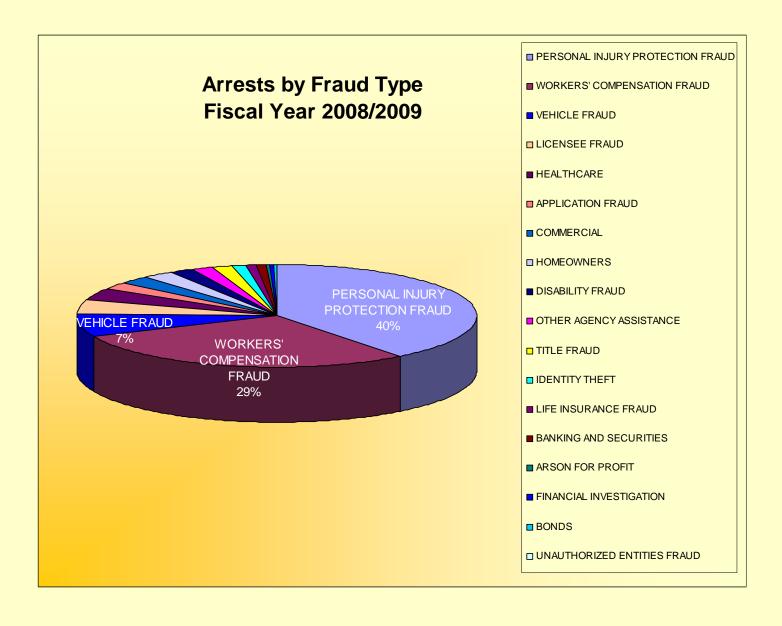

#### Fiscal Year Statistics 2008/2009:

Referrals 12.084 Presentations 982 Arrests 834 Convictions 532

Court Ordered Restitution \$34,613,327.32

Accountability