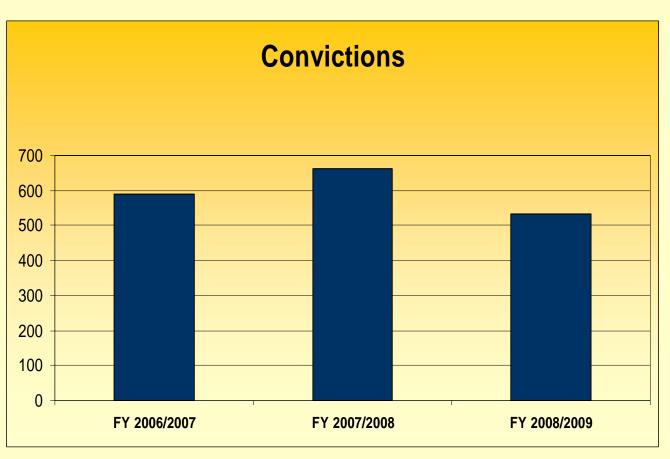

#### Fiscal Year Statistics 2008/2009:

Referrals 12.084 Presentations 982 Arrests 834 Convictions 532

Court Ordered Restitution \$34,613,327.32

Accountability

#### Fiscal Year Statistics 2007/2008:

Referrals 9,916 Presentations 873 Arrests 816 Convictions 663 Court Ordered Restitution \$94,103,679.08

#### Fiscal Year Statistics 2006/2007:

Referrals 11,812 Presentation 727 Arrests 819 Convictions 590 Court Ordered Restitution \$847,467,524.52