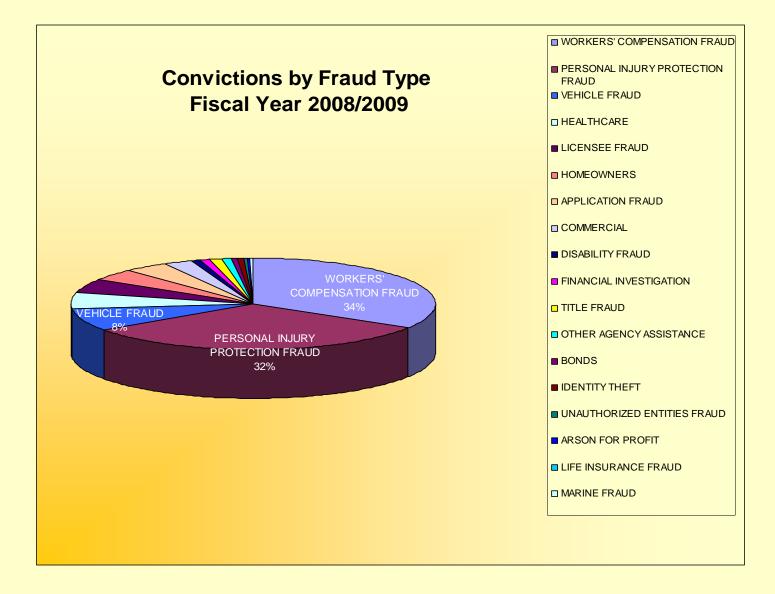

#### Fiscal Year Statistics 2008/2009:

Referrals 12.084 Presentations 982 Arrests 834 Convictions 532

Court Ordered Restitution \$34,613,327.32

Accountability