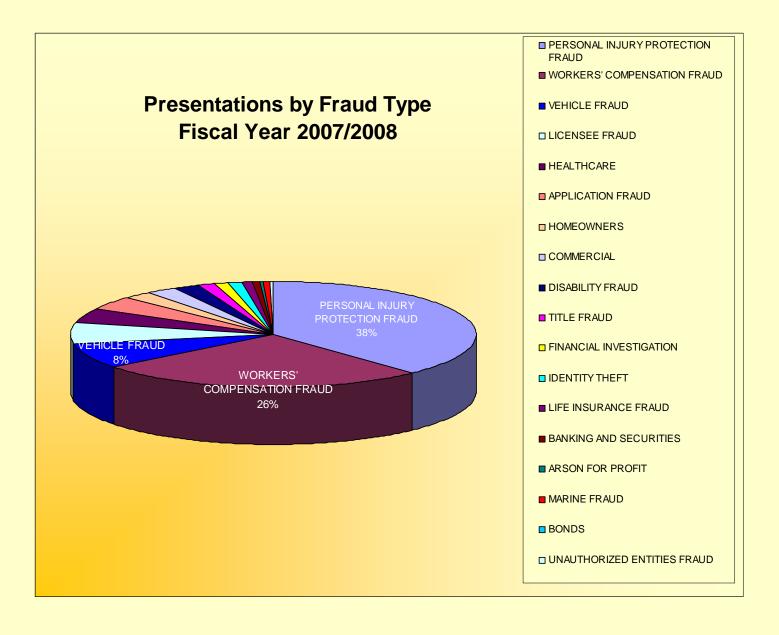

#### Fiscal Year Statistics 2007/2008:

Referrals 9,916 Presentations 873 Arrests 816 Convictions 663 Court Ordered Restitution \$94,103,679.08