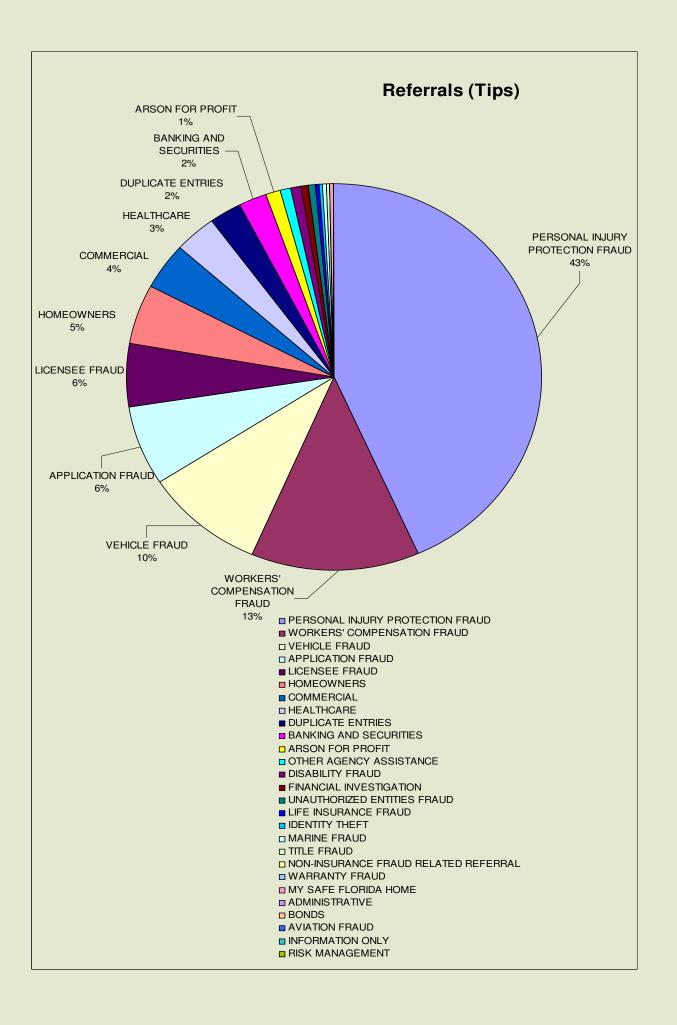

## **Fiscal Year 2009/2010**

Referrals: 12,820

Presentations: 1,234

Arrests: 1,042 Convictions: 706

Court Ordered Restitution: \$63,061,289.39

## FISCAL YEAR 2009/2010 STATISTICS

## FISCAL YEAR 2009/2010 STATISTICS

- PERSONAL INJURY PROTECTION FRAUD
- ☐ LICENSEE FRAUD
- HOMEOWNERS
- APPLICATION FRAUD
- **FINANCIAL INVESTIGATION**
- □ HEALTHCARE
- **TITLE FRAUD**
- IDENTITY THEFT
- ARSON FOR PROFIT

- WORKERS' COMPENSATION FRAUD
- □ VEHICLE FRAUD
- **BANKING AND SECURITIES**
- COMMERCIAL
- DISABILITY FRAUD
- OTHER AGENCY ASSISTANCE
- UNAUTHORIZED ENTITIES FRAUD
- LIFE INSURANCE FRAUD
- ☐ MARINE FRAUD