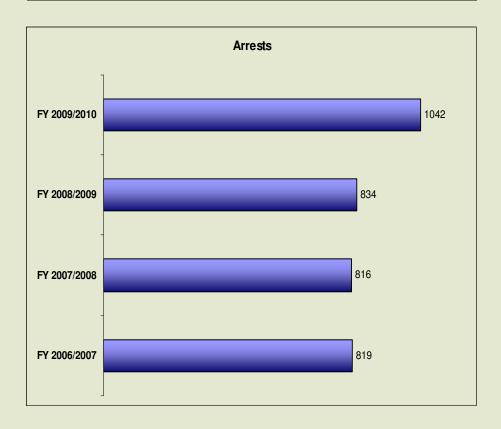

## **Fiscal Year 2009/2010**

Referrals: 12,820

Presentations: 1,234

Arrests: 1,042 Convictions: 706

Court Ordered Restitution: \$63,061,289.39

### <u>Fiscal Year 2008/2009</u>

Referrals: 12,084 Presentations: 982

Arrests: 834

**Convictions: 532** 

Court Ordered Restitution: \$34,613,327.32

#### **Fiscal Year 2007/2008**

Referrals: 9,916

**Presentations: 873** 

Arrests: 816

**Convictions: 663** 

Court Ordered Restitution: \$94,103,679.08