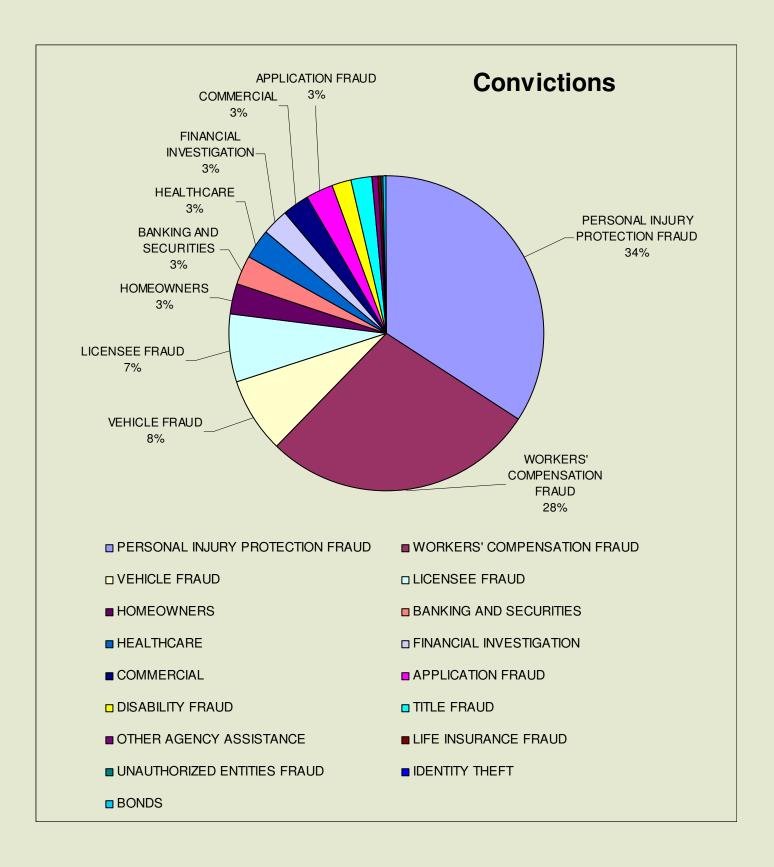

## **Fiscal Year 2009/2010**

Referrals: 12,820

Presentations: 1,234

Arrests: 1,042 Convictions: 706

Court Ordered Restitution: \$63,061,289.39

## FISCAL YEAR 2009/2010 STATISTICS