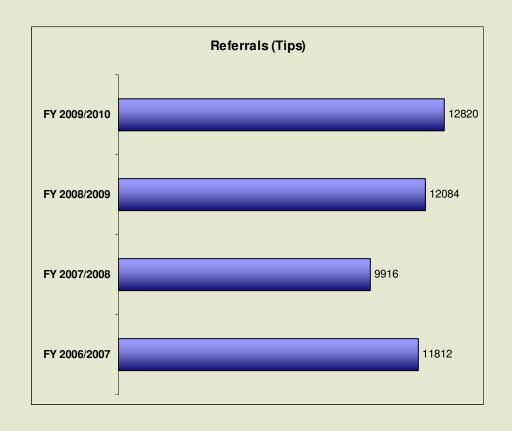

## **Fiscal Year 2009/2010**

Referrals: 12,820

Presentations: 1,234

Arrests: 1,042 Convictions: 706

Court Ordered Restitution: \$63,061,289.39

### <u>Fiscal Year 2008/2009</u>

Referrals: 12,084 Presentations: 982

Arrests: 834

**Convictions: 532** 

Court Ordered Restitution: \$34,613,327.32

#### **Fiscal Year 2007/2008**

Referrals: 9,916

**Presentations: 873** 

Arrests: 816

**Convictions: 663** 

Court Ordered Restitution: \$94,103,679.08