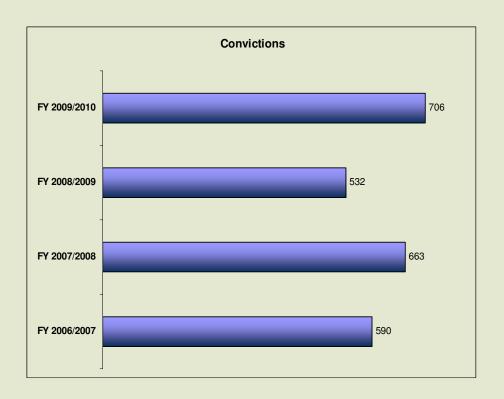

## **Fiscal Year 2009/2010**

Referrals: 12,820

Presentations: 1,234

Arrests: 1,042 Convictions: 706

Court Ordered Restitution: \$63,061,289.39

### <u>Fiscal Year 2008/2009</u>

Referrals: 12,084 Presentations: 982

Arrests: 834

**Convictions: 532** 

Court Ordered Restitution: \$34,613,327.32

#### **Fiscal Year 2007/2008**

Referrals: 9,916

**Presentations: 873** 

Arrests: 816

**Convictions: 663** 

Court Ordered Restitution: \$94,103,679.08