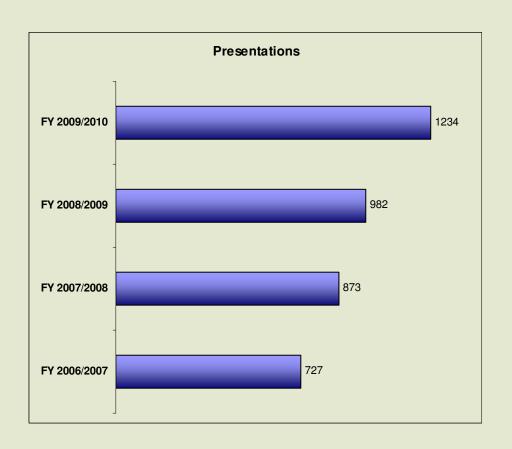

## **Fiscal Year 2009/2010**

Referrals: 12,820

Presentations: 1,234

Arrests: 1,042 Convictions: 706

Court Ordered Restitution: \$63,061,289.39

### <u>Fiscal Year 2008/2009</u>

Referrals: 12,084 Presentations: 982

Arrests: 834

**Convictions: 532** 

Court Ordered Restitution: \$34,613,327.32

#### **Fiscal Year 2007/2008**

Referrals: 9,916

**Presentations: 873** 

Arrests: 816

**Convictions: 663** 

Court Ordered Restitution: \$94,103,679.08