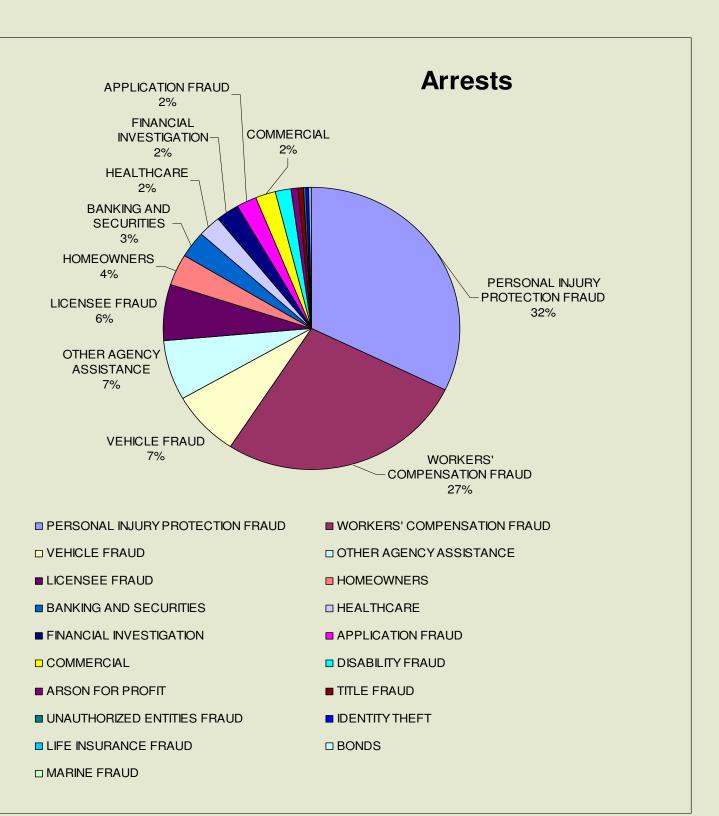

## **Fiscal Year 2009/2010**

Referrals: 12,820

Presentations: 1,234

Arrests: 1,042 Convictions: 706

Court Ordered Restitution: \$63,061,289.39

## FISCAL YEAR 2009/2010 STATISTICS