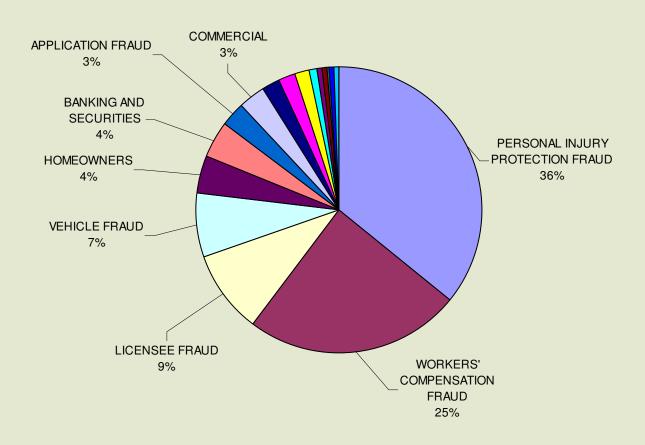

## **Fiscal Year 2009/2010**

Referrals: 12,820

Presentations: 1,234

Arrests: 1,042 Convictions: 706

Court Ordered Restitution: \$63,061,289.39

## FISCAL YEAR 2009/2010 STATISTICS