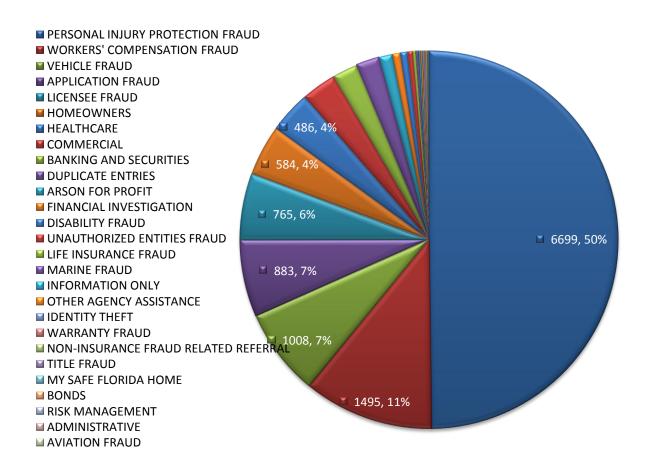

EFT OF NUMBER OR NAME          | 408       | 399          | 390          | 126       | 87      | 73          |
| LEASING COMPANY                     | 0         | 0            | 1            | 0         | 0       | 1           |

| Case Type and Sub Type       | REFERRALS | CASES OPENED | CASES CLOSED | PRESENTED | ARRESTS | CONVICTIONS |
|------------------------------|-----------|--------------|--------------|-----------|---------|-------------|
| VIOLATION OF STOP WORK ORDER | 100       | 79           | 72           | 34        | 34      | 25          |
| WORKING WITHOUT COVERAGE     | 179       | 152          | 174          | 47        | 42      | 46          |
| Grand Total                  | 13452     | 9914         | 6919         | 1214      | 997     | 843         |

## Referrals



8

## **Cases Presented for Prosecution**



## **Arrests**



## **Convictions**