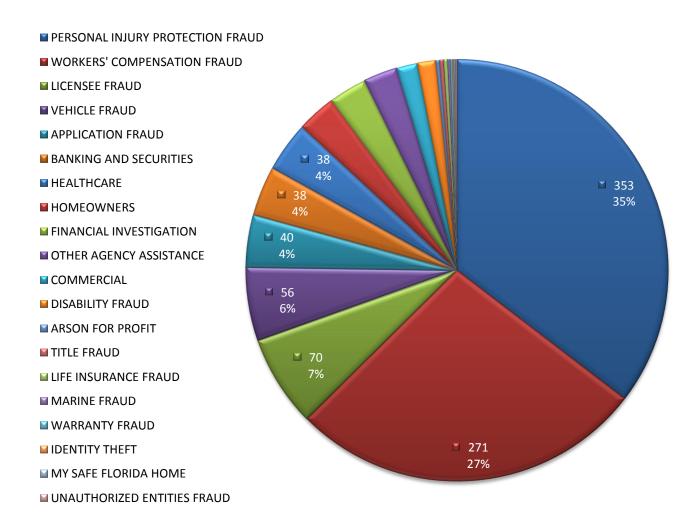

| 126       | 87      | 73          |
| LEASING COMPANY                     | 0         | 0            | 1            | 0         | 0       | 1           |

| Case Type and Sub Type       | REFERRALS | CASES OPENED | CASES CLOSED | PRESENTED | ARRESTS | CONVICTIONS |
|------------------------------|-----------|--------------|--------------|-----------|---------|-------------|
| VIOLATION OF STOP WORK ORDER | 100       | 79           | 72           | 34        | 34      | 25          |
| WORKING WITHOUT COVERAGE     | 179       | 152          | 174          | 47        | 42      | 46          |
| Grand Total                  | 13452     | 9914         | 6919         | 1214      | 997     | 843         |

## Referrals



8

## **Cases Presented for Prosecution**



## **Arrests**



## **Convictions**