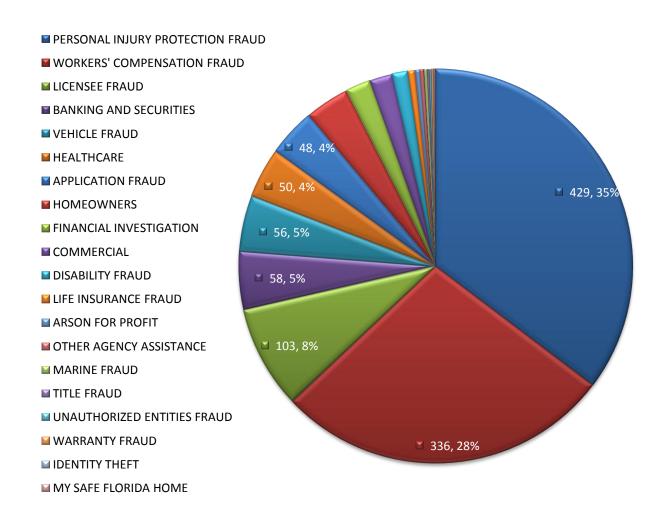

399          | 390          | 126       | 87      | 73          |
| LEASING COMPANY                     | 0         | 0            | 1            | 0         | 0       | 1           |

| Case Type and Sub Type       | REFERRALS | CASES OPENED | CASES CLOSED | PRESENTED | ARRESTS | CONVICTIONS |
|------------------------------|-----------|--------------|--------------|-----------|---------|-------------|
| VIOLATION OF STOP WORK ORDER | 100       | 79           | 72           | 34        | 34      | 25          |
| WORKING WITHOUT COVERAGE     | 179       | 152          | 174          | 47        | 42      | 46          |
| Grand Total                  | 13452     | 9914         | 6919         | 1214      | 997     | 843         |

## Referrals



8

## **Cases Presented for Prosecution**



## **Arrests**



## **Convictions**