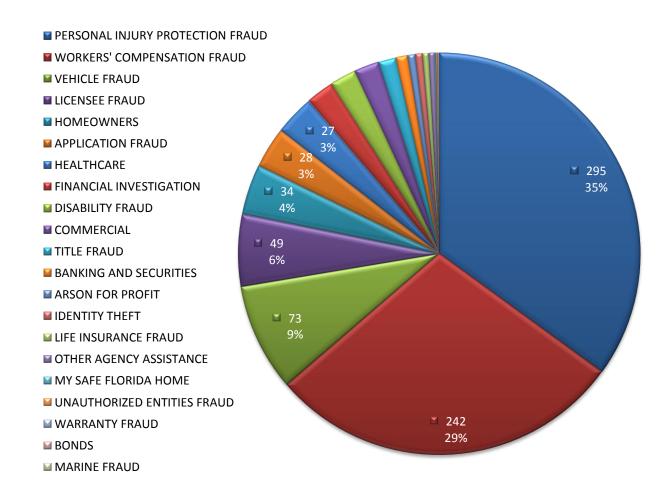

| 87      | 73          |
| LEASING COMPANY                     | 0         | 0            | 1            | 0         | 0       | 1           |

| Case Type and Sub Type       | REFERRALS | CASES OPENED | CASES CLOSED | PRESENTED | ARRESTS | CONVICTIONS |
|------------------------------|-----------|--------------|--------------|-----------|---------|-------------|
| VIOLATION OF STOP WORK ORDER | 100       | 79           | 72           | 34        | 34      | 25          |
| WORKING WITHOUT COVERAGE     | 179       | 152          | 174          | 47        | 42      | 46          |
| Grand Total                  | 13452     | 9914         | 6919         | 1214      | 997     | 843         |

## Referrals



8

## **Cases Presented for Prosecution**



## **Arrests**



## **Convictions**