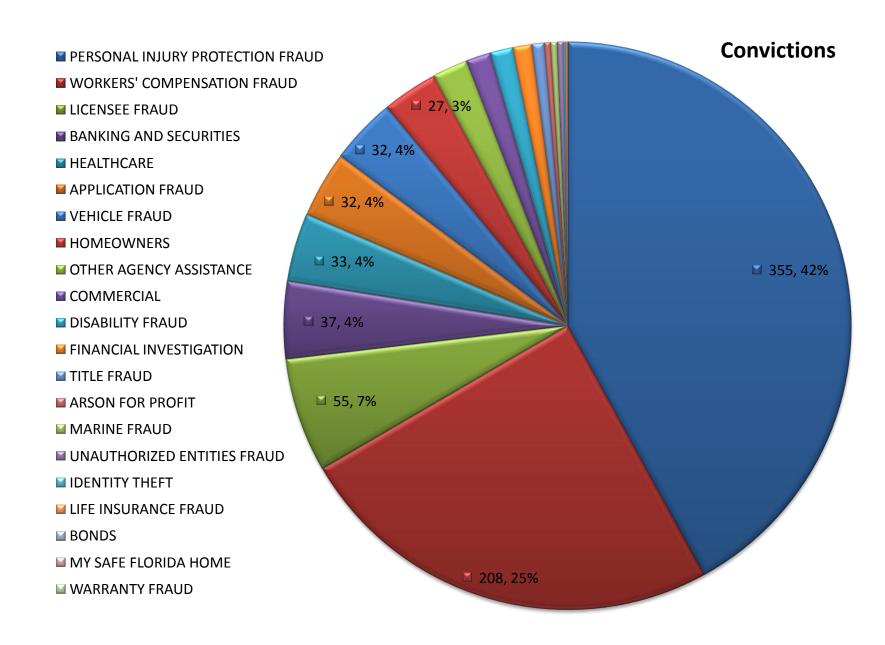

#### Fiscal Year 2011/2012 Statistics

15,141 Suspected Fraud Referrals

1,228 Arrests

1,242 Cases Presented for Prosecution

845 Convictions

\$47,067,306.33 in Restitution Requested