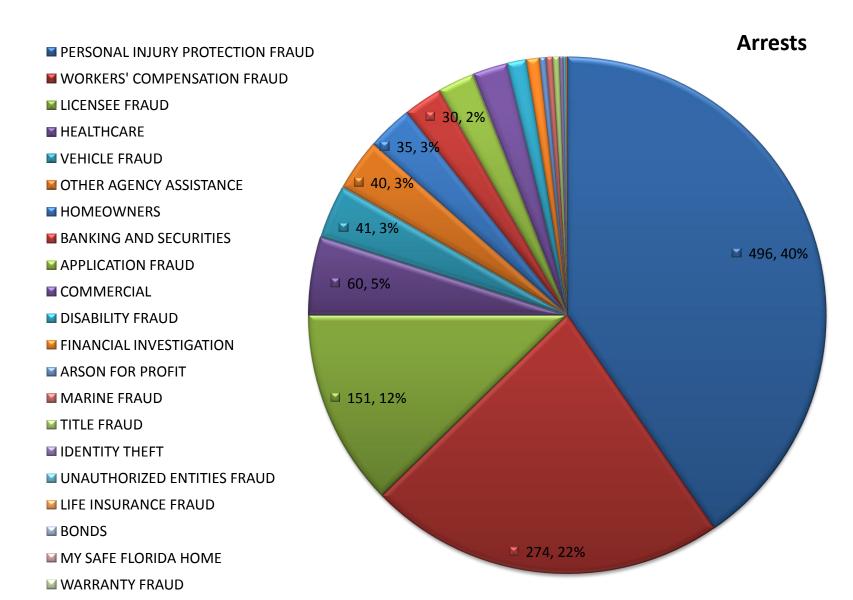

#### Fiscal Year 2011/2012 Statistics

15,141 Suspected Fraud Referrals

1,228 Arrests

1,242 Cases Presented for Prosecution

845 Convictions

\$47,067,306.33 in Restitution Requested