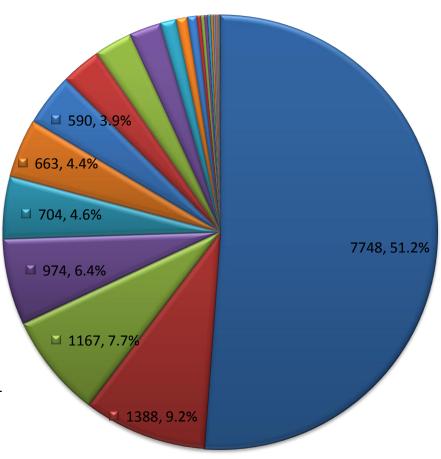

- PERSONAL INJURY PROTECTION FRAUD
- **■** WORKERS' COMPENSATION FRAUD
- **VEHICLE FRAUD**
- **■** APPLICATION FRAUD
- **LICENSEE FRAUD**
- **■** HOMEOWNERS
- BANKING AND SECURITIES
- **■** COMMERCIAL
- **■** HEALTHCARE
- **DUPLICATE ENTRIES**
- DISABILITY FRAUD
- ARSON FOR PROFIT
- **■** FINANCIAL INVESTIGATION
- **■** UNAUTHORIZED ENTITIES FRAUD
- **■** IDENTITY THEFT
- **LIFE INSURANCE FRAUD**
- **■** OTHER AGENCY ASSISTANCE
- **INFORMATION ONLY**
- NON-INSURANCE FRAUD RELATED REFERRAL
- **MARINE FRAUD**
- **■** WARRANTY FRAUD
- **TITLE FRAUD**
- MY SAFE FLORIDA HOME
- **■** BONDS

# **Suspected Fraud Referrals**

#### Fiscal Year 2011/2012 Statistics

15,141 Suspected Fraud Referrals

1,228 Arrests

1,242 Cases Presented for Prosecution

845 Convictions

\$47,067,306.33 in Restitution Requested