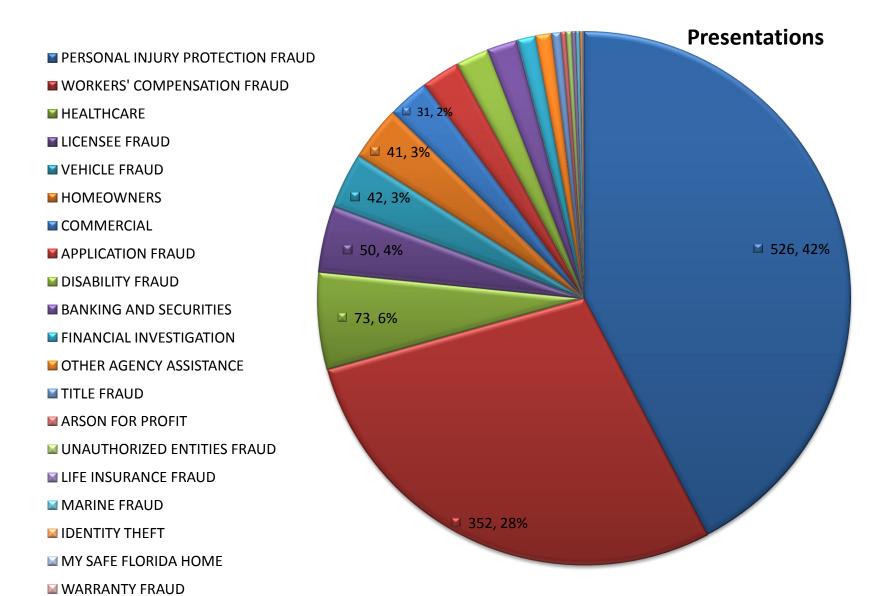

#### Fiscal Year 2011/2012 Statistics

15,141 Suspected Fraud Referrals

1,228 Arrests

1,242 Cases Presented for Prosecution

845 Convictions

\$47,067,306.33 in Restitution Requested