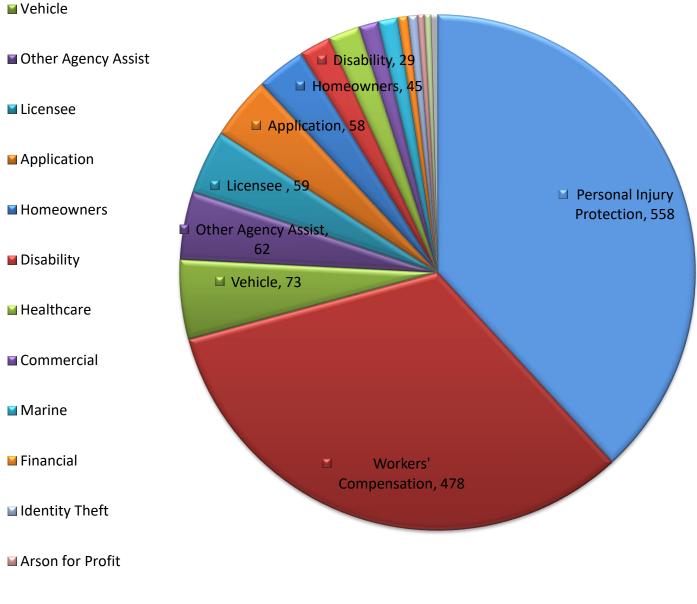

# Presentations

| Arrests                    |          |          |          |          |  |  |  |  |  |
|----------------------------|----------|----------|----------|----------|--|--|--|--|--|
| CASE TYPE                  | FY 10/11 | FY 11/12 | FY 12/13 | FY 13/14 |  |  |  |  |  |
| Personal Injury Protection | 352      | 496      | 651      | 558      |  |  |  |  |  |
| Workers' Compensation      | 271      | 274      | 418      | 478      |  |  |  |  |  |
| Vehicle                    | 56       | 41       | 57       | 73       |  |  |  |  |  |
| Other Agency Assist        | 26       | 40       | 56       | 62       |  |  |  |  |  |
| Licensee                   | 70       | 151      | 141      | 59       |  |  |  |  |  |
| Application                | 40       | 28       | 34       | 58       |  |  |  |  |  |
| Homeowners                 | 30       | 35       | 41       | 45       |  |  |  |  |  |
| Disability                 | 14       | 15       | 35       | 29       |  |  |  |  |  |
| Healthcare                 | 38       | 60       | 43       | 29       |  |  |  |  |  |
| Commercial                 | 16       | 27       | 27       | 18       |  |  |  |  |  |
| Marine                     | 2        | 5        | 4        | 18       |  |  |  |  |  |
| Financial                  | 29       | 10       | 14       | 9        |  |  |  |  |  |
| Identity Theft             | 1        | 3        | 3        | 9        |  |  |  |  |  |
| Arson for Profit           | 3        | 5        | 11       | 6        |  |  |  |  |  |
| Warranty                   | 2        | 0        | 4        | 6        |  |  |  |  |  |
| Banking and Securities     | 38       | 30       | 23       | 3        |  |  |  |  |  |
| Title Fraud                | 3        | 5        | 2        | 3        |  |  |  |  |  |

#### Arrests

Personal Injury Protection

Workers' Compensation

🖬 Warranty

Banking and Securities

🖬 Title Fraud