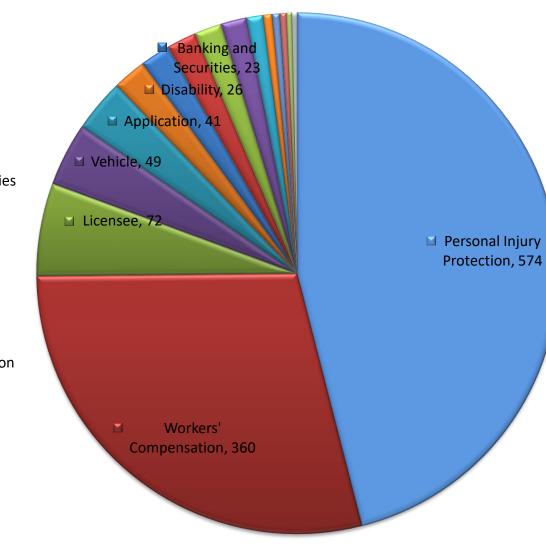

## Arrests

| Convictions                |          |          |          |          |  |  |  |  |  |
|----------------------------|----------|----------|----------|----------|--|--|--|--|--|
| CASE TYPE                  | FY 10/11 | FY 11/12 | FY 12/13 | FY 13/14 |  |  |  |  |  |
| Personal Injury Protection | 295      | 355      | 442      | 574      |  |  |  |  |  |
| Workers' Compensation      | 242      | 208      | 259      | 360      |  |  |  |  |  |
| Licensee                   | 49       | 55       | 138      | 72       |  |  |  |  |  |
| Vehicle                    | 73       | 32       | 44       | 49       |  |  |  |  |  |
| Application                | 28       | 32       | 19       | 41       |  |  |  |  |  |
| Disability                 | 18       | 11       | 26       | 26       |  |  |  |  |  |
| Banking and Securities     | 8        | 37       | 6        | 23       |  |  |  |  |  |
| Homeowners                 | 34       | 27       | 26       | 23       |  |  |  |  |  |
| Healthcare                 | 27       | 33       | 43       | 21       |  |  |  |  |  |
| Commercial                 | 17       | 12       | 25       | 20       |  |  |  |  |  |
| Financial Investigation    | 19       | 9        | 13       | 13       |  |  |  |  |  |
| Marine                     | 0        | 3        | 2        | 7        |  |  |  |  |  |
| Arson for Profit           | 5        | 3        | 4        | 6        |  |  |  |  |  |
| Identity                   | 5        | 1        | 3        | 5        |  |  |  |  |  |
| Title                      | 12       | 6        | 4        | 4        |  |  |  |  |  |
| Other Agency Assistance    | 4        | 17       | 18       | 2        |  |  |  |  |  |
| Unauthorized Entity        | 1        | 3        | 1        | 1        |  |  |  |  |  |
| Warranty                   | 1        | 0        | 1        | 1        |  |  |  |  |  |

## Convictions

- Personal Injury Protection
- Workers' Compensation
- 🖬 Licensee
- 🖬 Vehicle
- Application
- Disability
- Banking and Securities
- Homeowners
- 🖬 Healthcare
- Commercial
- Financial Investigation
- 🖬 Marine
- Arson for Profit
- ldentity
- 🖬 Title
- Other Agency Assistance
- Unauthorized Entity
- Warranty