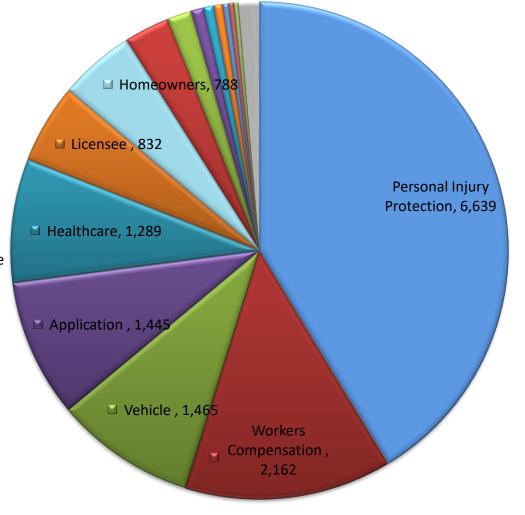

| Suspected Fraud Referrals  |          |          |          |          |  |  |  |  |  |
|----------------------------|----------|----------|----------|----------|--|--|--|--|--|
| CASE TYPE                  | FY 10/11 | FY 11/12 | FY 12/13 | FY 13/14 |  |  |  |  |  |
| Personal Injury Protection | 6699     | 7748     | 7346     | 6639     |  |  |  |  |  |
| Workers Compensation       | 1495     | 1388     | 1733     | 2162     |  |  |  |  |  |
| Vehicle                    | 1008     | 1167     | 1390     | 1465     |  |  |  |  |  |
| Application                | 883      | 974      | 1227     | 1445     |  |  |  |  |  |
| Healthcare                 | 486      | 426      | 536      | 1289     |  |  |  |  |  |
| Licensee                   | 765      | 704      | 905      | 832      |  |  |  |  |  |
| Homeowners                 | 584      | 663      | 765      | 788      |  |  |  |  |  |
| Commercial                 | 404      | 451      | 411      | 476      |  |  |  |  |  |
| Duplicate Entry            | 272      | 359      | 188      | 254      |  |  |  |  |  |
| Arson for Profit           | 152      | 124      | 122      | 135      |  |  |  |  |  |
| Disability                 | 81       | 180      | 142      | 106      |  |  |  |  |  |
| Other Agency Assistance    | 21       | 32       | 39       | 90       |  |  |  |  |  |
| Financial Investigation    | 94       | 109      | 79       | 66       |  |  |  |  |  |
| Non-Insurance Fraud        | 15       | 25       | 55       | 51       |  |  |  |  |  |
| Banking and Securities     | 287      | 590      | 356      | 46       |  |  |  |  |  |
| Unauthorized Entity        | 64       | 45       | 24       | 43       |  |  |  |  |  |
| Identity Theft             | 20       | 37       | 30       | 42       |  |  |  |  |  |
| Life Insurance             | 35       | 37       | 33       | 42       |  |  |  |  |  |
| Title Fraud                | 8        | 11       | 11       | 25       |  |  |  |  |  |
| Information Only           | 22       | 28       | 15       | 24       |  |  |  |  |  |
| Marine                     | 30       | 23       | 13       | 22       |  |  |  |  |  |
| Warranty                   | 19       | 14       | 18       | 16       |  |  |  |  |  |
| My Safe Florida Home       | 6        | 3        | 6        | 1        |  |  |  |  |  |

### **Suspected Fraud Referrals**

- Personal Injury Protection
- Workers Compensation
- Vehicle 🖬
- Application
- Healthcare
- 🖬 Licensee
- Homeowners
- Commercial
- Duplicate Entry
- Arson for Profit
- 🖬 Disability
- Other Agency Assistance
- Financial Investigation
- Non-Insurance Fraud
- Banking and Securities
- Unauthorized Entity
- Identity Theft
- Life Insurance
- 🖬 Title Fraud
- Information Only
- 🖬 Marine
- Warranty
- My Safe Florida Home