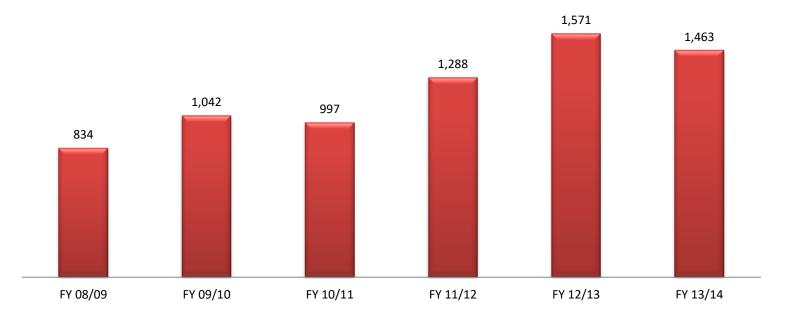

#### Arrests

Personal Injury Protection

Workers' Compensation

🖬 Warranty

Banking and Securities

🖬 Title Fraud