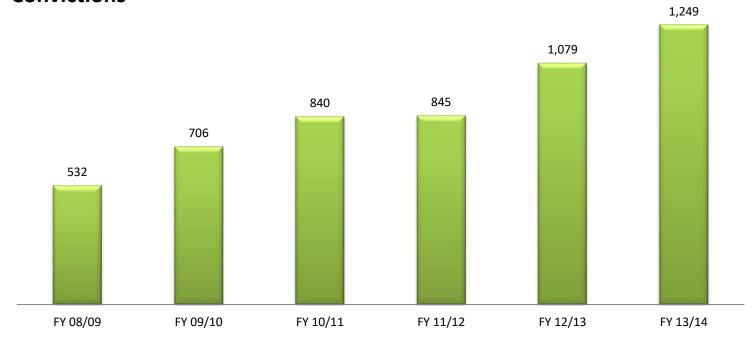

# Convictions

## Convictions

- Personal Injury Protection
- Workers' Compensation
- 🖬 Licensee
- 🖬 Vehicle
- Application
- Disability
- Banking and Securities
- Homeowners
- 🖬 Healthcare
- Commercial
- Financial Investigation
- 🖬 Marine
- Arson for Profit
- ldentity
- 🖬 Title
- Other Agency Assistance
- Unauthorized Entity
- Warranty