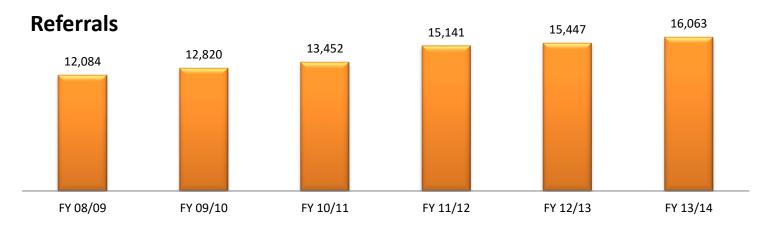

### **Suspected Fraud Referrals**

- Personal Injury Protection
- Workers Compensation
- Vehicle 🖬
- Application
- Healthcare
- 🖬 Licensee
- Homeowners
- Commercial
- Duplicate Entry
- Arson for Profit
- 🖬 Disability
- Other Agency Assistance
- Financial Investigation
- Non-Insurance Fraud
- Banking and Securities
- Unauthorized Entity
- Identity Theft
- Life Insurance
- 🖬 Title Fraud
- Information Only
- 🖬 Marine
- Warranty
- My Safe Florida Home