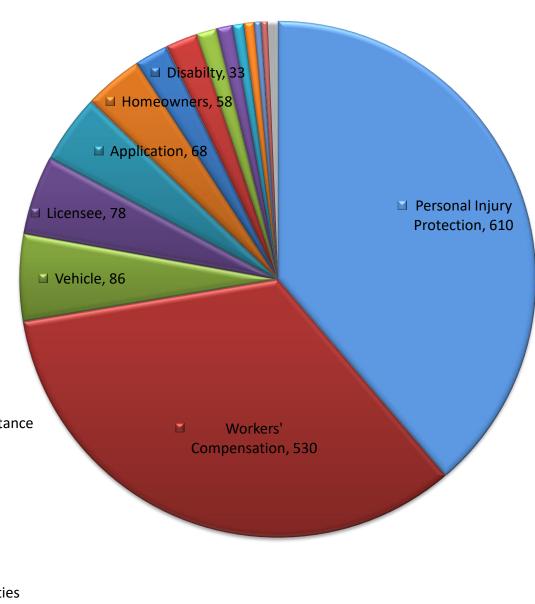

| Presentations              |          |          |          |          |  |  |  |  |  |
|----------------------------|----------|----------|----------|----------|--|--|--|--|--|
| CASE TYPE                  | FY 10/11 | FY 11/12 | FY 12/13 | FY 13/14 |  |  |  |  |  |
| Personal Injury Protection | 429      | 526      | 802      | 610      |  |  |  |  |  |
| Workers' Compensation      | 336      | 352      | 475      | 530      |  |  |  |  |  |
| Vehicle                    | 56       | 42       | 58       | 86       |  |  |  |  |  |
| Licensee                   | 103      | 50       | 86       | 78       |  |  |  |  |  |
| Application                | 48       | 29       | 34       | 68       |  |  |  |  |  |
| Homeowners                 | 44       | 41       | 50       | 58       |  |  |  |  |  |
| Disabilty                  | 16       | 25       | 38       | 33       |  |  |  |  |  |
| Healthcare                 | 50       | 73       | 39       | 32       |  |  |  |  |  |
| Commercial                 | 23       | 31       | 26       | 20       |  |  |  |  |  |
| Marine                     | 3        | 3        | 15       | 16       |  |  |  |  |  |
| Identity Theft             | 1        | 2        | 3        | 11       |  |  |  |  |  |
| Financial                  | 25       | 14       | 7        | 10       |  |  |  |  |  |
| Other Agency Assistance    | 4        | 12       | 16       | 7        |  |  |  |  |  |
| Warranty                   | 2        | 0        | 4        | 6        |  |  |  |  |  |
| Arson for Profit           | 5        | 4        | 10       | 4        |  |  |  |  |  |
| Title Fraud                | 2        | 7        | 1        | 4        |  |  |  |  |  |
| Banking and Securities     | 58       | 23       | 4        | 1        |  |  |  |  |  |
| Life Insurance             | 7        | 3        | 2        | 1        |  |  |  |  |  |

### Presentations

- Personal Injury Protection
- Workers' Compensation
- Vehicle
- Licensee
- Application
- Homeowners
- 🖬 Disabilty
- Healthcare
- Commercial
- 🛯 Marine
- Identity Theft
- 📕 Financial
- Other Agency Assistance
- Warranty
- Arson for Profit
- Title Fraud
- Banking and Securities
- Life Insurance