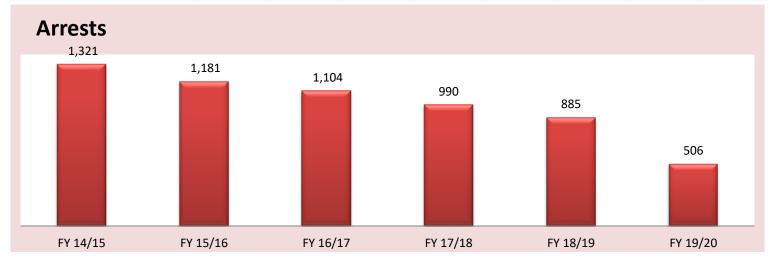

| 0        | 0        | 0        | 1        | 3        | 7        | 2        |
| Arson for Profit           | 11       | 6        | 36       | 8        | 1        | 1        | 0        | 0        |
| Banking and Securities     | 23       | 3        | 4        | 0        | 2        | 0        | 0        | 0        |
| Identity Theft             | 3        | 9        | 3        | 3        | 1        | 5        | 1        | 0        |
| Marine                     | 4        | 18       | 3        | 3        | 0        | 3        | 2        | 0        |
| Title Fraud                | 2        | 3        | 1        | 1        | 0        | 2        | 0        | 0        |
| Warranty                   | 4        | 6        | 0        | 3        | 0        | 1        | 0        | 0        |



|                            |          | Succes   | sful Pro | secutio  | ns       |          |          |          |
|----------------------------|----------|----------|----------|----------|----------|----------|----------|----------|
| CASE TYPE                  | FY 12/13 | FY 13/14 | FY 14/15 | FY 15/16 | FY 16/17 | FY 17/18 | FY 18/19 | FY 19/20 |
| Workers' Compensation      | 259      | 360      | 452      | 386      | 360      | 335      | 383      | 317      |
| Personal Injury Protection | 442      | 574      | 424      | 334      | 316      | 223      | 153      | 105      |
| Vehicle                    | 44       | 49       | 52       | 49       | 64       | 61       | 39       | 41       |
| Application                | 19       | 41       | 35       | 34       | 92