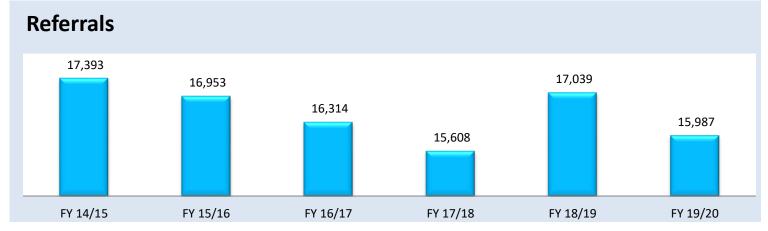

# **Referrals - 15,987**

- Personal Injury Protection
- Application
- Vehicle
- Homeowners
- **■** Workers Compensation
- Healthcare
- Commercial
- Warranty
- **■** Licensee
- Duplicate Referrals
- Identity Theft
- Other Agency Assistance
- Disability
- Arson for Profit
- Life Insurance
- Office of Fiscal Integrity
- Information Only
- Financial Investigation
- Marine
- Non-Insurance Fraud
- Title Fraud
- Unauthorized Entity
- Banking and Securities