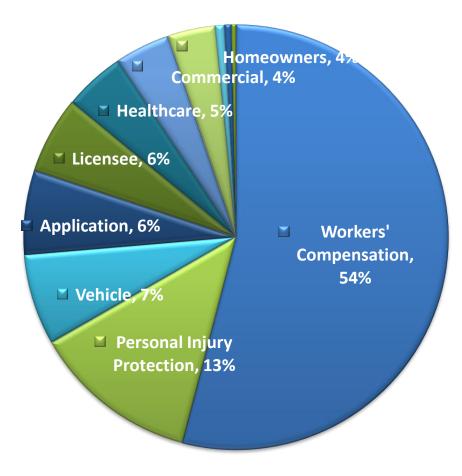

# Successful Prosecutions - 596

- Workers' Compensation
- Personal Injury Protection
- Vehicle
- Application
- Homeowners
- **■** Healthcare
- **■** Licensee
- **■** Commercial
- Financial Investigation
- OFI
- Disability
- Identity
- Life Insurance
- **™** Title
- Arson for Profit
- Banking and Securities
- **■** Marine
- Other Agency Assistance
- Unauthorized Entity
- Warranty

| WORKERS' COMPENSATION FRAUD         |            | Cases  | Cases  | Presented for |        | Succesful   |
|-------------------------------------|------------|--------|--------|---------------|--------|-------------|
| Type of Case                        | Complaints | Opened | Closed | Prosecution   | Arrest | Prosecution |
| APPLICATION                         | 4          | 0      | 0      | 0             | 0      | 0           |
| AGENT PREMIUM                       | 0          | 2      | 2      | 0             | 0      | 0           |
| BY ATTORNEY                         | 2          | 0      | 0      | 0             | 0      | 0           |
| BY EMPLOYEE CLAIMANT                | 641        | 126    | 104    | 28            | 17     | 13          |
| BY EMPLOYER                         | 62         | 0      | 1      | 3             | 2      | 0           |
| BY PROVIDER                         | 16         | 0      | 1      | 0             | 0      | 0           |
| CONTRACTOR WORKING WITHOUT WC       | 0          | 1      | 0      | 2             | 0      | 0           |
| EMPLOYEE PAYROLL DEDUCTION          | 3          | 2      | 1      | 0             | 0      | 0           |
| EMPLOYER PREMIUM                    | 134        | 82     | 81     | 45            | 32     | 20          |
| FAILURE TO PAY PENALTY              | 50         | 0      | 0      | 0             | 0      | 0           |
| FICTITIOUS CERTIFICATE OF EXEMPTION | 4          | 0      | 0      | 0             | 0      | 0           |
| FICTITIOUS CERTIFICATE OF INSURANCE | 41         | 24     | 20     | 4             | 2      | 11          |
| ID THEFT OF NUMBER OR NAME          | 238        | 9      | 29     | 5             | 6      | 14          |
| MONEY SERVICE BUSINESS              | 20         | 3      | 5      | 0             | 0      | 1           |
| VIOLATION OF STOP WORK ORDER        | 73         | 19     | 25     | 16            | 11     | 16          |
| WORKING WITHOUT COVERAGE            | 251        | 207    | 348    | 209           | 169    | 242         |
| TOTAL                               | 1,539      | 475    | 617    | 312           | 239    | 317         |
|                                     | 9.63%      | 34.05% | 38.98% | 53.79%        | 47.23% | 53.19%      |

| PERSONAL INJURY PROTECTION FRAUD |            | Cases  | Cases  | Presented for |        | Succesful   |
|----------------------------------|------------|--------|--------|---------------|--------|-------------|
| Type of Case                     | Complaints | Opened | Closed | Prosecution   | Arrest | Prosecution |
| BY ATTORNEY                      | 30         | 1      | 1      | 0             | 0      | 0           |
| BY CLAIMANT                      | 1,693      | 51     | 58     | 11            | 13     | 17          |
| BY PROVIDER                      | 1,744      | 6      | 13     | 1             | 11     | 6           |
| COMMERCIAL                       | 236        | 0      | 0      | 0             | 0      | 0           |
| FICTITIOUS INSURANCE CARD        | 43         | 25     | 34     | 4             | 7      | 6           |
| JUMP IN                          | 149        | 50     | 70     | 17            | 20     | 28          |
| LOST WAGES                       | 5          | 0      | 1      | 2             | 1      | 0           |
| PAPER ACCIDENT                   | 43         | 2      | 2      | 7             | 1      | 0           |
| PATIENT BROKERING                | 3          | 1      | 0      | 0             | 3      | 0           |
| SOLICITATION                     | 29         | 1      | 0      | 0             | 0      | 0           |
| STAGED ACCIDENT                  | 407        | 79     | 71     | 29            | 37     | 48          |
| UNLICENSED ACTIVITY              | 104        | 4      | 4      | 2             | 1      | 0           |
| TOTAL                            | 4,486      | 220    | 254    | 73            | 94     | 105         |
|                                  | 28.06%     | 15.77% | 16.05% | 12.59%        | 18.58% | 17.62%      |

| VEHICLE FRAUD             |            | Cases  | Cases  | Presented for |        | Succesful   |
|---------------------------|------------|--------|--------|---------------|--------|-------------|
| Type of Case              | Complaints | Opened | Closed | Prosecution   | Arrest | Prosecution |
| ACCESSORIES               | 7          | 1      | 1      | 1             | 1      | 1           |
| BODY SHOP                 | 527        | 5      | 6      | 0             | 0      | 1           |
| DAMAGE TO VEHICLE         | 1,096      | 90     | 85     | 31            | 22     | 30          |
| DITCHING                  | 326        | 17     | 23     | 7             | 5      | 7           |
| FAILURE TO RETURN (THEFT) | 2          | 0      | 0      | 0             | 0      | 0           |
| TOWING COMPANY            | 9          | 2      | 3      | 0             | 0      | 0           |
| WINDSHIELD/GLASS          | 174        | 3      | 4      | 1             | 1      | 2           |
| TOTAL                     | 2,141      | 118    | 122    | 40            | 29     | 41          |
|                           | 13.39%     | 8.46%  | 7.71%  | 6.90%         | 5.73%  | 6.88%       |