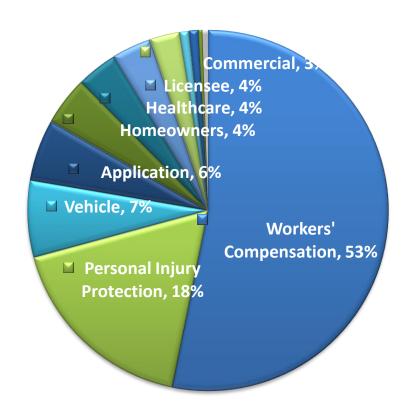

# **Presentations - 581**

- Personal Injury Protection
- Vehicle
- Application
- **■** Licensee
- **■** Healthcare
- **■** Commercial
- OFI
- Marine
- Financial
- Arson for Profit
- Banking and Securities
- Disabilty
- Identity Theft
- **■** Life Insurance
- Other Agency Assistance
- **■** Title Fraud
- Warranty

| WORKERS' COMPENSATION FRAUD         |            | Cases  | Cases  | Presented for |        | Succesful   |
|-------------------------------------|------------|--------|--------|---------------|--------|-------------|
| Type of Case                        | Complaints | Opened | Closed | Prosecution   | Arrest | Prosecution |
| APPLICATION                         | 4          | 0      | 0      | 0             | 0      | 0           |
| AGENT PREMIUM                       | 0          | 2      | 2      | 0             | 0      | 0           |
| BY ATTORNEY                         | 2          | 0      | 0      | 0             | 0      | 0           |
| BY EMPLOYEE CLAIMANT                | 641        | 126    | 104    | 28            | 17     | 13          |
| BY EMPLOYER                         | 62         | 0      | 1      | 3             | 2      | 0           |
| BY PROVIDER                         | 16         | 0      | 1      | 0             | 0      | 0           |
| CONTRACTOR WORKING WITHOUT WC       | 0          | 1      | 0      | 2             | 0      | 0           |
| EMPLOYEE PAYROLL DEDUCTION          | 3          | 2      | 1      | 0             | 0      | 0           |
| EMPLOYER PREMIUM                    | 134        | 82     | 81     | 45            | 32     | 20          |
| FAILURE TO PAY PENALTY              | 50         | 0      | 0      | 0             | 0      | 0           |
| FICTITIOUS CERTIFICATE OF EXEMPTION | 4          | 0      | 0      | 0             | 0      | 0           |
| FICTITIOUS CERTIFICATE OF INSURANCE | 41         | 24     | 20     | 4             | 2      | 11          |
| ID THEFT OF NUMBER OR NAME          | 238        | 9      | 29     | 5             | 6      | 14          |
| MONEY SERVICE BUSINESS              | 20         | 3      | 5      | 0             | 0      | 1           |
| VIOLATION OF STOP WORK ORDER        | 73         | 19     | 25     | 16            | 11     | 16          |
| WORKING WITHOUT COVERAGE            | 251        | 207    | 348    | 209           | 169    | 242         |
| TOTAL                               | 1,539      | 475    | 617    | 312           | 239    | 317         |
|                                     | 9.63%      | 34.05% | 38.98% | 53.79%        | 47.23% | 53.19%      |

| PERSONAL INJURY PROTECTION FRAUD |            | Cases  | Cases  | Presented for |        | Succesful   |
|----------------------------------|------------|--------|--------|---------------|--------|-------------|
| Type of Case                     | Complaints | Opened | Closed | Prosecution   | Arrest | Prosecution |
| BY ATTORNEY                      | 30         | 1      | 1      | 0             | 0      | 0           |
| BY CLAIMANT                      | 1,693      | 51     | 58     | 11            | 13     | 17          |
| BY PROVIDER                      | 1,744      | 6      | 13     | 1             | 11     | 6           |
| COMMERCIAL                       | 236        | 0      | 0      | 0             | 0      | 0           |
| FICTITIOUS INSURANCE CARD        | 43         | 25     | 34     | 4             | 7      | 6           |
| JUMP IN                          | 149        | 50     | 70     | 17            | 20     | 28          |
| LOST WAGES                       | 5          | 0      | 1      | 2             | 1      | 0           |
| PAPER ACCIDENT                   | 43         | 2      | 2      | 7             | 1      | 0           |
| PATIENT BROKERING                | 3          | 1      | 0      | 0             | 3      | 0           |
| SOLICITATION                     | 29         | 1      | 0      | 0             | 0      | 0           |
| STAGED ACCIDENT                  | 407        | 79     | 71     | 29            | 37     | 48          |
| UNLICENSED ACTIVITY              | 104        | 4      | 4      | 2             | 1      | 0           |
| TOTAL                            | 4,486      | 220    | 254    | 73            | 94     | 105         |
|                                  | 28.06%     | 15.77% | 16.05% | 12.59%        | 18.58% | 17.62%      |