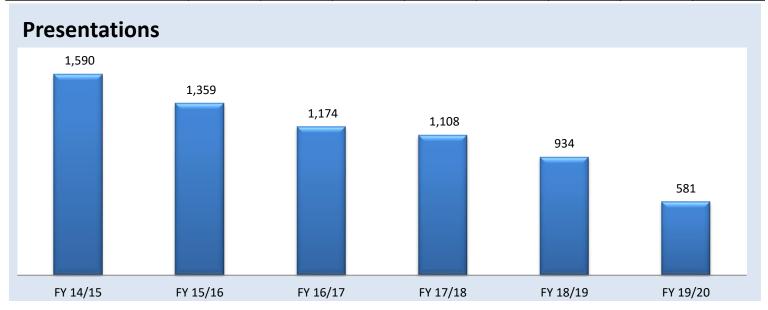

# **Presentations - 581**

- Personal Injury Protection
- Vehicle
- Application
- **■** Licensee
- **■** Healthcare
- **■** Commercial
- OFI
- Marine
- Financial
- Arson for Profit
- Banking and Securities
- Disabilty
- Identity Theft
- **■** Life Insurance
- Other Agency Assistance
- **■** Title Fraud
- Warranty