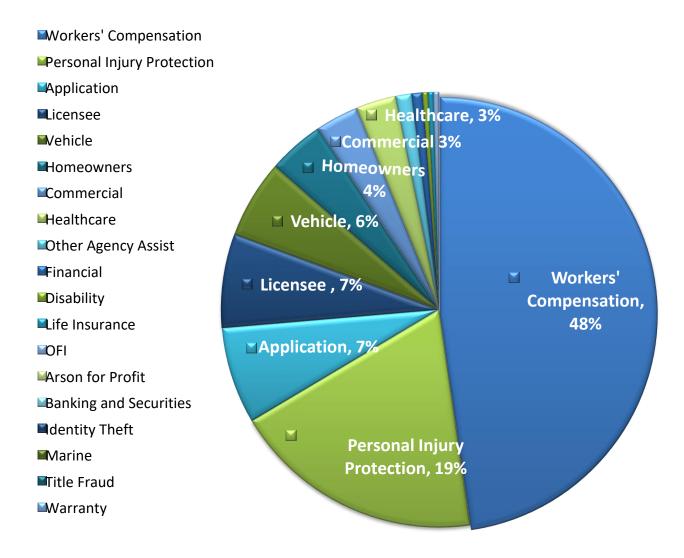

# **Referrals - 15,987**

- Personal Injury Protection
- Application
- Vehicle
- Homeowners
- **■** Workers Compensation
- Healthcare
- Commercial
- Warranty
- **■** Licensee
- Duplicate Referrals
- Identity Theft
- Other Agency Assistance
- Disability
- Arson for Profit
- Life Insurance
- Office of Fiscal Integrity
- Information Only
- Financial Investigation
- Marine
- Non-Insurance Fraud
- Title Fraud
- Unauthorized Entity
- Banking and Securities

| WORKERS' COMPENSATION FRAUD         |            | Cases  | Cases  | Presented for |        | Succesful   |
|-------------------------------------|------------|--------|--------|---------------|--------|-------------|
| Type of Case                        | Complaints | Opened | Closed | Prosecution   | Arrest | Prosecution |
| APPLICATION                         | 4          | 0      | 0      | 0             | 0      | 0           |
| AGENT PREMIUM                       | 0          | 2      | 2      | 0             | 0      | 0           |
| BY ATTORNEY                         | 2          | 0      | 0      | 0             | 0      | 0           |
| BY EMPLOYEE CLAIMANT                | 641        | 126    | 104    | 28            | 17     | 13          |
| BY EMPLOYER                         | 62         | 0      | 1      | 3             | 2      | 0           |
| BY PROVIDER                         | 16         | 0      | 1      | 0             | 0      | 0           |
| CONTRACTOR WORKING WITHOUT WC       | 0          | 1      | 0      | 2             | 0      | 0           |
| EMPLOYEE PAYROLL DEDUCTION          | 3          | 2      | 1      | 0             | 0      | 0           |
| EMPLOYER PREMIUM                    | 134        | 82     | 81     | 45            | 32     | 20          |
| FAILURE TO PAY PENALTY              | 50         | 0      | 0      | 0             | 0      | 0           |
| FICTITIOUS CERTIFICATE OF EXEMPTION | 4          | 0      | 0      | 0             | 0      | 0           |
| FICTITIOUS CERTIFICATE OF INSURANCE | 41         | 24     | 20     | 4             | 2      | 11          |
| ID THEFT OF NUMBER OR NAME          | 238        | 9      | 29     | 5             | 6      | 14          |
| MONEY SERVICE BUSINESS              | 20         | 3      | 5      | 0             | 0      | 1           |
| VIOLATION OF STOP WORK ORDER        | 73         | 19     | 25     | 16            | 11     | 16          |
| WORKING WITHOUT COVERAGE            | 251        | 207    | 348    | 209           | 169    | 242         |
| TOTAL                               | 1,539      | 475    | 617    | 312           | 239    | 317         |
|                                     | 9.63%      | 34.05% | 38.98% | 53.79%        | 47.23% | 53.19%      |

| PERSONAL INJURY PROTECTION FRAUD |            | Cases  | Cases  | Presented for |        | Succesful   |
|----------------------------------|------------|--------|--------|---------------|--------|-------------|
| Type of Case                     | Complaints | Opened | Closed | Prosecution   | Arrest | Prosecution |
| BY ATTORNEY                      | 30         | 1      | 1      | 0             | 0      | 0           |
| BY CLAIMANT                      | 1,693      | 51     | 58     | 11            | 13     | 17          |
| BY PROVIDER                      | 1,744      | 6      | 13     | 1             | 11     | 6           |
| COMMERCIAL                       | 236        | 0      | 0      | 0             | 0      | 0           |
| FICTITIOUS INSURANCE CARD        | 43         | 25     | 34     | 4             | 7      | 6           |
| JUMP IN                          | 149        | 50     | 70     | 17            | 20     | 28          |
| LOST WAGES                       | 5          | 0      | 1      | 2             | 1      | 0           |
| PAPER ACCIDENT                   | 43         | 2      | 2      | 7             | 1      | 0           |
| PATIENT BROKERING                | 3          | 1      | 0      | 0             | 3      | 0           |
| SOLICITATION                     | 29         | 1      | 0      | 0             | 0      | 0           |
| STAGED ACCIDENT                  | 407        | 79     | 71     | 29            | 37     | 48          |
| UNLICENSED ACTIVITY              | 104        | 4      | 4      | 2             | 1      | 0           |
| TOTAL                            | 4,486      | 220    | 254    | 73            | 94     | 105         |
|                                  | 28.06%     | 15.77% | 16.05% | 12.59%        | 18.58% | 17.62%      |