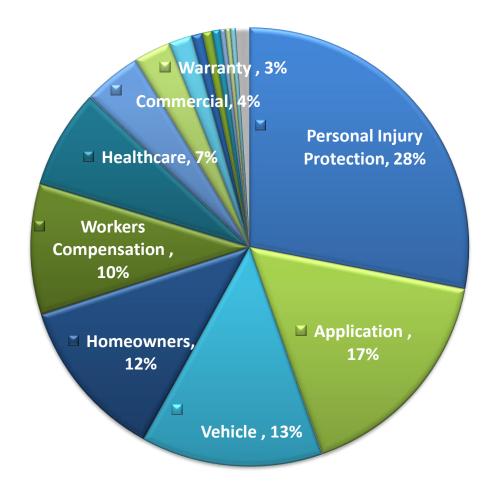

# **Referrals - 15,987**

- Personal Injury Protection
- Application
- Vehicle
- Homeowners
- **■** Workers Compensation
- Healthcare
- Commercial
- Warranty
- **■** Licensee
- Duplicate Referrals
- Identity Theft
- Other Agency Assistance
- Disability
- Arson for Profit
- Life Insurance
- Office of Fiscal Integrity
- Information Only
- Financial Investigation
- Marine
- Non-Insurance Fraud
- Title Fraud
- Unauthorized Entity
- Banking and Securities

| PERSONAL INJURY PROTECTION FRAUD |            | Cases  | Cases  | Presented for |        | Succesful   |
|----------------------------------|------------|--------|--------|---------------|--------|-------------|
| Type of Case                     | Complaints | Opened | Closed | Prosecution   | Arrest | Prosecution |
| BY ATTORNEY                      | 30         | 1      | 1      | 0             | 0      | 0           |
| BY CLAIMANT                      | 1,693      | 51     | 58     | 11            | 13     | 17          |
| BY PROVIDER                      | 1,744      | 6      | 13     | 1             | 11     | 6           |
| COMMERCIAL                       | 236        | 0      | 0      | 0             | 0      | 0           |
| FICTITIOUS INSURANCE CARD        | 43         | 25     | 34     | 4             | 7      | 6           |
| JUMP IN                          | 149        | 50     | 70     | 17            | 20     | 28          |
| LOST WAGES                       | 5          | 0      | 1      | 2             | 1      | 0           |
| PAPER ACCIDENT                   | 43         | 2      | 2      | 7             | 1      | 0           |
| PATIENT BROKERING                | 3          | 1      | 0      | 0             | 3      | 0           |
| SOLICITATION                     | 29         | 1      | 0      | 0             | 0      | 0           |
| STAGED ACCIDENT                  | 407        | 79     | 71     | 29            | 37     | 48          |
| UNLICENSED ACTIVITY              | 104        | 4      | 4      | 2             | 1      | 0           |
| TOTAL                            | 4,486      | 220    | 254    | 73            | 94     | 105         |
|                                  | 28.06%     | 15.77% | 16.05% | 12.59%        | 18.58% | 17.62%      |

| VEHICLE FRAUD             |            | Cases  | Cases  | Presented for |        | Succesful   |
|---------------------------|------------|--------|--------|---------------|--------|-------------|
| Type of Case              | Complaints | Opened | Closed | Prosecution   | Arrest | Prosecution |
| ACCESSORIES               | 7          | 1      | 1      | 1             | 1      | 1           |
| BODY SHOP                 | 527        | 5      | 6      | 0             | 0      | 1           |
| DAMAGE TO VEHICLE         | 1,096      | 90     | 85     | 31            | 22     | 30          |
| DITCHING                  | 326        | 17     | 23     | 7             | 5      | 7           |
| FAILURE TO RETURN (THEFT) | 2          | 0      | 0      | 0             | 0      | 0           |
| TOWING COMPANY            | 9          | 2      | 3      | 0             | 0      | 0           |
| WINDSHIELD/GLASS          | 174        | 3      | 4      | 1             | 1      | 2           |
| TOTAL                     | 2,141      | 118    | 122    | 40            | 29     | 41          |
|                           | 13.39%     | 8.46%  | 7.71%  | 6.90%         | 5.73%  | 6.88%       |

| HOMEOWNERS FRAUD           |            | Cases  | Cases  | Presented for |        | Succesful   |
|----------------------------|------------|--------|--------|---------------|--------|-------------|
| Type of Case               | Complaints | Opened | Closed | Prosecution   | Arrest | Prosecution |
| ASSIGNMENT OF BENEFITS     | 39         | 6      | 4      | 1             | 0      | 0           |
| BY CONTRACTOR              | 232        | 17     | 10     | 2             | 2      | 1           |
| COOKING/KITCHEN FIRE       | 7          | 0      | 0      | 0             | 0      | 0           |
| FICTITIOUS CLAIM OR DAMAGE | 659        | 37     | 40     | 9             | 12     | 8           |
| FICTITIOUS LIABILITY CLAIM | 24         | 3      | 3      | 0             | 1      | 0           |

| WORKERS' COMPENSATION FRAUD         |            | Cases  | Cases  | Presented for |        | Succesful   |
|-------------------------------------|------------|--------|--------|---------------|--------|-------------|
| Type of Case                        | Complaints | Opened | Closed | Prosecution   | Arrest | Prosecution |
| APPLICATION                         | 4          | 0      | 0      | 0             | 0      | 0           |
| AGENT PREMIUM                       | 0          | 2      | 2      | 0             | 0      | 0           |
| BY ATTORNEY                         | 2          | 0      | 0      | 0             | 0      | 0           |
| BY EMPLOYEE CLAIMANT                | 641        | 126    | 104    | 28            | 17     | 13          |
| BY EMPLOYER                         | 62         | 0      | 1      | 3             | 2      | 0           |
| BY PROVIDER                         | 16         | 0      | 1      | 0             | 0      | 0           |
| CONTRACTOR WORKING WITHOUT WC       | 0          | 1      | 0      | 2             | 0      | 0           |
| EMPLOYEE PAYROLL DEDUCTION          | 3          | 2      | 1      | 0             | 0      | 0           |
| EMPLOYER PREMIUM                    | 134        | 82     | 81     | 45            | 32     | 20          |
| FAILURE TO PAY PENALTY              | 50         | 0      | 0      | 0             | 0      | 0           |
| FICTITIOUS CERTIFICATE OF EXEMPTION | 4          | 0      | 0      | 0             | 0      | 0           |
| FICTITIOUS CERTIFICATE OF INSURANCE | 41         | 24     | 20     | 4             | 2      | 11          |
| ID THEFT OF NUMBER OR NAME          | 238        | 9      | 29     | 5             | 6      | 14          |
| MONEY SERVICE BUSINESS              | 20         | 3      | 5      | 0             | 0      | 1           |
| VIOLATION OF STOP WORK ORDER        | 73         | 19     | 25     | 16            | 11     | 16          |
| WORKING WITHOUT COVERAGE            | 251        | 207    | 348    | 209           | 169    | 242         |
| TOTAL                               | 1,539      | 475    | 617    | 312           | 239    | 317         |
|                                     | 9.63%      | 34.05% | 38.98% | 53.79%        | 47.23% | 53.19%      |