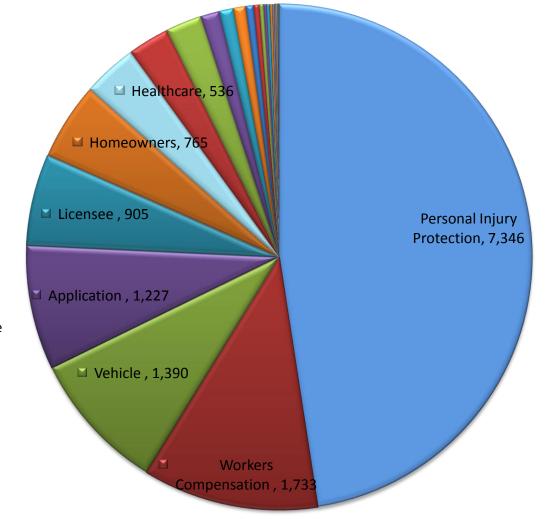

| Sus                        | spected Fra | ud Referra | als      |                         |
|----------------------------|-------------|------------|----------|-------------------------|
| CASE TYPE                  | FY 10/11    | FY 11/12   | FY 12/13 | % increase/<br>decrease |
| Personal Injury Protection | 6699        | 7748       | 7346     | -5%                     |
| Workers Compensation       | 1495        | 1388       | 1733     | 25%                     |
| Vehicle                    | 1008        | 1167       | 1390     | 19%                     |
| Application                | 883         | 974        | 1227     | 26%                     |
| Licensee                   | 765         | 704        | 905      | 29%                     |
| Homeowners                 | 584         | 663        | 765      | 15%                     |
| Healthcare                 | 486         | 426        | 536      | 26%                     |
| Commercial                 | 404         | 451        | 411      | -9%                     |
| Banking and Securities     | 287         | 590        | 356      | -40%                    |
| Duplicate Entry            | 272         | 359        | 188      | -48%                    |
| Disability                 | 81          | 180        | 142      | -21%                    |
| Arson for Profit           | 152         | 124        | 122      | -2%                     |
| Financial Investigation    | 94          | 109        | 79       | -28%                    |
| Non-Insurance Fraud        | 15          | 25         | 55       | 120%                    |
| Other Agency Assistance    | 21          | 32         | 39       | 22%                     |
| Life Insurance             | 35          | 37         | 33       | -11%                    |
| Identity Theft             | 20          | 37         | 30       | -19%                    |
| Unauthorized Entity        | 64          | 45         | 24       | -47%                    |
| Warranty                   | 19          | 14         | 18       | 29%                     |
| Information Only           | 22          | 28         | 15       | -46%                    |
| Marine                     | 30          | 23         | 13       | -43%                    |
| Title Fraud                | 8           | 11         | 11       | 0%                      |
| My Safe Florida Home       | 6           | 3          | 6        | 100%                    |
| Bonds                      | 1           | 2          | 0        | -100%                   |

# **Suspected Fraud Referrals**

- Personal Injury Protection
- Workers Compensation
- Vehicle 🖬
- Application
- Licensee
- Homeowners
- 🖬 Healthcare
- Commercial
- Banking and Securities
- Duplicate Entry
- Disability
- 🖬 Arson for Profit
- Financial Investigation
- Non-Insurance Fraud
- Other Agency Assistance
- Life Insurance
- Identity Theft
- Unauthorized Entity
- 🖬 Warranty
- Information Only
- Marine 🖬
- 🖬 Title Fraud
- My Safe Florida Home
- 🖬 Bonds