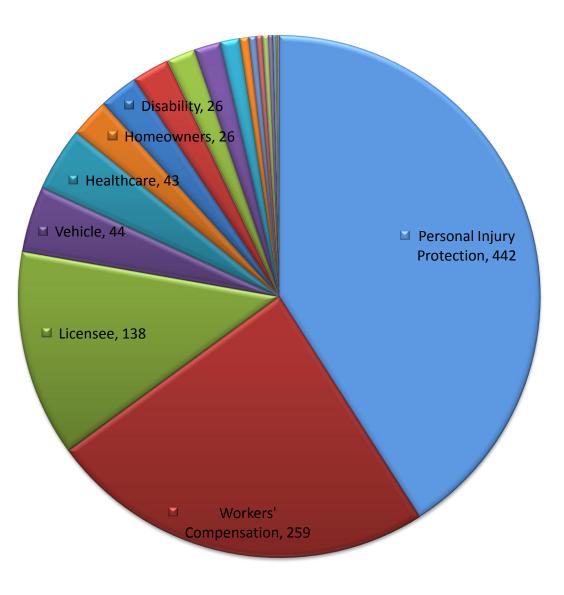

## Arrests

|                            | Convict  | ions     |          |                         |
|----------------------------|----------|----------|----------|-------------------------|
| CASE TYPE                  | FY 10/11 | FY 11/12 | FY 12/13 | % increase/<br>decrease |
| Personal Injury Protection | 295      | 355      | 442      | 25%                     |
| Workers' Compensation      | 242      | 208      | 259      | 25%                     |
| Licensee                   | 49       | 55       | 138      | 151%                    |
| Vehicle                    | 73       | 32       | 44       | 38%                     |
| Healthcare                 | 27       | 33       | 43       | 30%                     |
| Homeowners                 | 34       | 27       | 26       | -4%                     |
| Disability                 | 18       | 11       | 26       | 136%                    |
| Commercial                 | 17       | 12       | 25       | 108%                    |
| Application                | 28       | 32       | 19       | -41%                    |
| Other Agency Assistance    | 4        | 17       | 18       | 6%                      |
| Financial Investigation    | 19       | 9        | 13       | 44%                     |
| Banking and Securities     | 8        | 37       | 6        | -84%                    |
| Life Insurance             | 4        | 1        | 5        | 400%                    |
| Title                      | 12       | 6        | 4        | -33%                    |
| Arson for Profit           | 5        | 3        | 4        | 33%                     |
| Identity                   | 5        | 1        | 3        | 200%                    |
| Marine                     | 0        | 3        | 2        | -33%                    |
| Unauthorized Entity        | 1        | 3        | 1        | -67%                    |
| Warranty                   | 1        | 0        | 1        |                         |
| Bonds                      | 0        | 0        | 0        |                         |
| My Safe Florida Home       | 1        | 0        | 0        |                         |

# Convictions

- Personal Injury Protection
- Workers' Compensation
- Licensee
- Vehicle 🛛
- 🖬 Healthcare
- Homeowners
- Disability
- Commercial
- Application
- Other Agency Assistance
- Financial Investigation
- Banking and Securities
- Life Insurance
- 🖬 Title
- Arson for Profit
- Identity
- Marine Marine
- Unauthorized Entity
- 🖬 Warranty
- Bonds