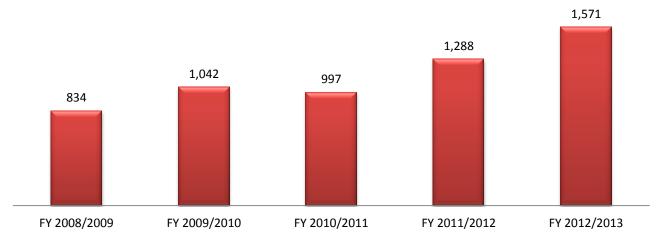

### Presentations

- Personal Injury Protection
- Workers' Compensation
- Licensee
- Vehicle
- Homeowners
- Healthcare
- Disabilty
- Application
- Commercial
- Other Agency Assistance
- Marine
- Arson for Profit
- Financial
- Banking and Securities
- 📓 Warranty
- Identity Theft
- Life Insurance
- 🖬 Title Fraud
- My Safe Florida Home
- Unauthorized Entity

- Disabilty, 38
  Healthcare, 39
  Homeowners, 50
  Vehicle, 58
- Licensee, 86

Workers' Compensation, 475 Personal InjuryProtection, 802