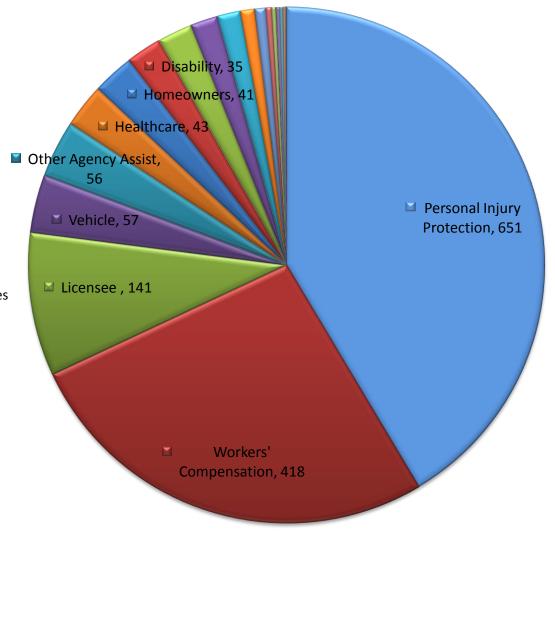

# Presentations

|                            | Arres    | sts      |          |                         |
|----------------------------|----------|----------|----------|-------------------------|
| CASE TYPE                  | FY 10/11 | FY 11/12 | FY 12/13 | % increase/<br>decrease |
| Personal Injury Protection | 352      | 496      | 651      | 31%                     |
| Workers' Compensation      | 271      | 274      | 418      | 53%                     |
| Licensee                   | 70       | 151      | 141      | -7%                     |
| Vehicle                    | 56       | 41       | 57       | 39%                     |
| Other Agency Assist        | 26       | 40       | 56       | 40%                     |
| Healthcare                 | 38       | 60       | 43       | -28%                    |
| Homeowners                 | 30       | 35       | 41       | 17%                     |
| Disability                 | 14       | 15       | 35       | 133%                    |
| Application                | 40       | 28       | 34       | 21%                     |
| Commercial                 | 16       | 27       | 27       | 0%                      |
| Banking and Securities     | 38       | 30       | 23       | -23%                    |
| Financial                  | 29       | 10       | 14       | 40%                     |
| Arson for Profit           | 3        | 5        | 11       | 120%                    |
| Life Insurance             | 3        | 1        | 6        | 500%                    |
| Marine                     | 2        | 5        | 4        | -20%                    |
| Warranty                   | 2        | 0        | 4        |                         |
| Identity Theft             | 1        | 3        | 3        | 0%                      |
| Title Fraud                | 3        | 5        | 2        | -60%                    |
| Unauthorized               | 1        | 2        | 1        | -50%                    |
| Bonds                      | 0        | 0        | 0        |                         |
| My Safe Florida Home       | 1        | 0        | 0        |                         |

### Arrests

Personal Injury Protection

Workers' Compensation

- Licensee
- Vehicle
- Other Agency Assist
- Healthcare
- Homeowners
- Disability
- Application
- Commercial
- Banking and Securities
- 📕 Financial
- Arson for Profit
- Life Insurance
- Marine Marine
- Warranty
- Identity Theft
- 🖬 Title Fraud
- Unauthorized
- Bonds
- My Safe Florida Home