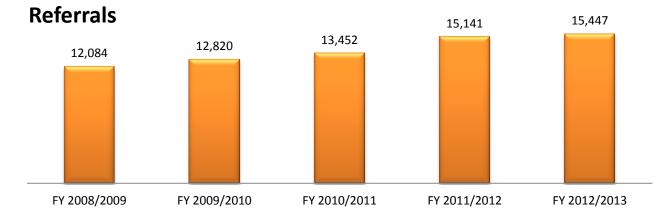

# **Suspected Fraud Referrals**

- Personal Injury Protection
- Workers Compensation
- Vehicle 🖬
- Application
- Licensee
- Homeowners
- 🖬 Healthcare
- Commercial
- Banking and Securities
- Duplicate Entry
- Disability
- 🖬 Arson for Profit
- Financial Investigation
- Non-Insurance Fraud
- Other Agency Assistance
- Life Insurance
- Identity Theft
- Unauthorized Entity
- 🖬 Warranty
- Information Only
- Marine 🖬
- 🖬 Title Fraud
- My Safe Florida Home
- 🖬 Bonds