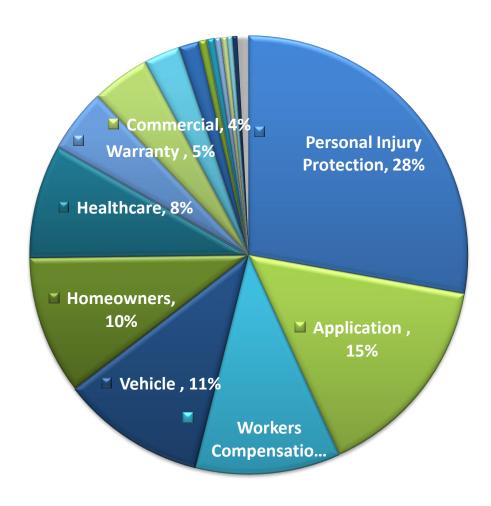

# Referrals-17,039

- Personal Injury Protection
- Application
- Workers Compensation
- Vehicle
- Homeowners
- Healthcare
- Warranty
- **■** Commercial
- **■** Licensee
- Duplicate Entry
- Arson for Profit
- OFI
- Other Agency Assistance
- Identity Theft
- Life Insurance
- Disability
- Financial Investigation
- Unauthorized Entity
- Information Only
- Marine
- Non-Insurance Fraud
- Title Fraud
- Banking and Securities