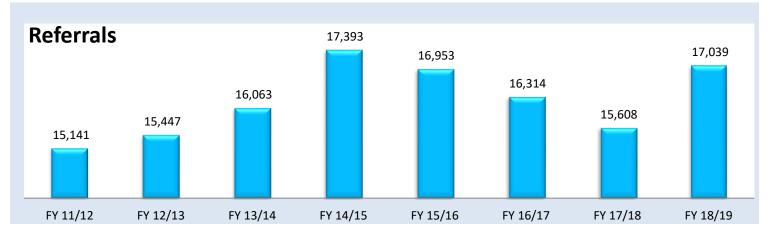

# Referrals-17,039

- Personal Injury Protection
- Application
- Workers Compensation
- Vehicle
- Homeowners
- Healthcare
- Warranty
- **■** Commercial
- **■** Licensee
- Duplicate Entry
- Arson for Profit
- OFI
- Other Agency Assistance
- Identity Theft
- Life Insurance
- Disability
- Financial Investigation
- Unauthorized Entity
- Information Only
- Marine
- Non-Insurance Fraud
- Title Fraud
- Banking and Securities