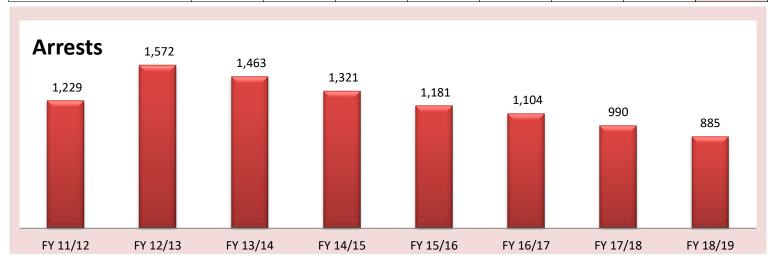

|  |  |  |
| Marine                     | 5        | 4        | 18       | 3        | 3        | 0        | 3        | 2        |  |  |  |  |
| Identity Theft             | 3        | 3        | 9        | 3        | 3        | 1        | 5        | 1        |  |  |  |  |
| Arson for Profit           | 5        | 11       | 6        | 36       | 8        | 1        | 1        | 0        |  |  |  |  |
| Banking and Securities     | 30       | 23       | 3        | 4        | 0        | 2        | 0        | 0        |  |  |  |  |
| Title Fraud                | 5        | 2        | 3        | 1        | 1        | 0        | 2        | 0        |  |  |  |  |
| Warranty                   | 0        | 4        | 6        | 0        | 3        | 0        | 1        | 0        |  |  |  |  |



|                            |          | Succes   | sful Pro | secutio  | ns       |          |          |          |
|----------------------------|----------|----------|----------|----------|----------|----------|----------|----------|
| CASE TYPE                  | FY 11/12 | FY 12/13 | FY 13/14 | FY 14/15 | FY 15/16 | FY 16/17 | FY 17/18 | FY 18/19 |
| Workers' Compensation      | 208      | 259      | 360      | 452      | 386      | 360      | 335      | 383      |
| Personal Injury Protection | 355      | 442      | 574      | 424      | 334      | 316      | 223      | 153      |
| Application                | 32       | 19       | 41       | 35       | 34       | 92       | 63       | 65       |
| Homeowners                 | 27       | 26       | 23       | 42       | 44