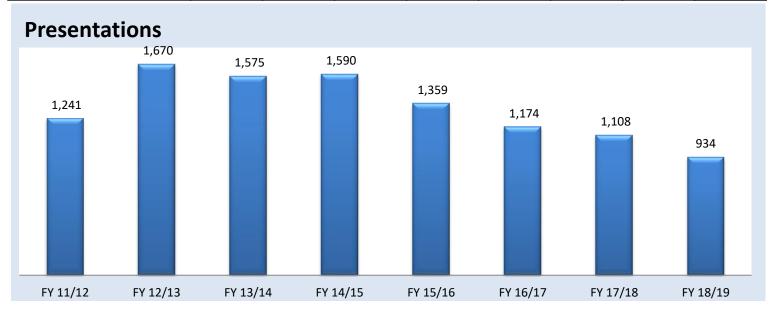

| 15       | 16       | 2        | 4        | 1        | 2        | 2        |
| Other Agency Assistance    | 12       | 16       | 7        | 1        | 11       | 6        | 2        | 2        |
| Identity Theft             | 2        | 3        | 11       | 9        | 2        | 2        | 11       | 1        |
| Warranty                   | 0        | 4        | 6        | 0        | 3        | 0        | 0        | 1        |
| Arson for Profit           | 4        | 10       | 4        | 36       | 8        | 1        | 1        | 0        |
| Banking and Securities     | 23       | 4        | 1        | 0        | 1        | 0        | 0        | 0        |
| Title Fraud                | 7        | 1        | 4        | 1        | 1        | 0        | 6        | 0        |



|                            | Arrests  |          |          |          |          |          |          |          |  |  |  |  |
|----------------------------|----------|----------|----------|----------|----------|----------|----------|----------|--|--|--|--|
| CASE TYPE                  | FY 11/12 | FY 12/13 | FY 13/14 | FY 14/15 | FY 15/16 | FY 16/17 | FY 17/18 | FY 18/19 |  |  |  |  |
| Workers' Compensation      | 274      | 418      | 478      | 549      | 454      | 407      | 398      | 437      |  |  |  |  |
| Personal Injury Protection | 496      | 651      | 558      | 402      | 370      | 262      | 193      | 136      |  |  |  |  |
| Vehicle                    | 41       | 57       | 73       | 65       | 55       | 73       | 63       | 61       |  |  |  |  |
| Applicatio