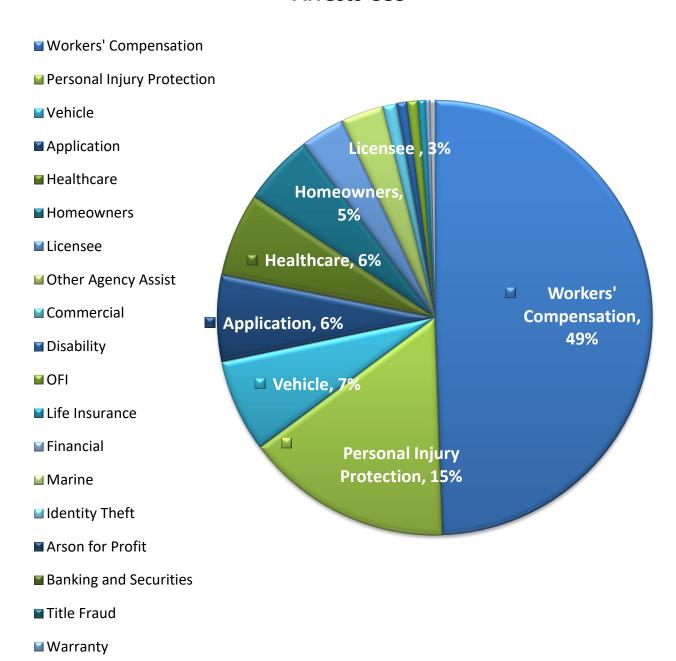

|                            | Arrests  |          |          |          |          |          |          |          |  |  |  |  |
|----------------------------|----------|----------|----------|----------|----------|----------|----------|----------|--|--|--|--|
| CASE TYPE                  | FY 11/12 | FY 12/13 | FY 13/14 | FY 14/15 | FY 15/16 | FY 16/17 | FY 17/18 | FY 18/19 |  |  |  |  |
| Workers' Compensation      | 274      | 418      | 478      | 549      | 454      | 407      | 398      | 437      |  |  |  |  |
| Personal Injury Protection | 496      | 651      | 558      | 402      | 370      | 262      | 193      | 136      |  |  |  |  |
| Vehicle                    | 41       | 57       | 73       | 65       | 55       | 73       | 63       | 61       |  |  |  |  |
| Application                | 28       | 34       | 58       | 30       | 71       | 98       | 73       | 57       |  |  |  |  |
| Healthcare                 | 60       | 43       | 29       | 27       | 16       | 58       | 44       | 55       |  |  |  |  |
| Homeowners                 | 35       | 41       | 45       | 46       | 53       | 35       | 48       | 47       |  |  |  |  |
| Licensee                   | 151      | 141      | 59       | 87       | 56       | 42       | 34       | 29       |  |  |  |  |
| Other Agency Assist        | 40       | 56       | 62       | 16       | 50       | 83       | 72       | 28       |  |  |  |  |
| Commercial                 | 27       | 27       | 18       | 17       | 14       | 25       | 22       | 9        |  |  |  |  |
| Disability                 | 15       | 35       | 29       | 23       | 10       | 5        | 11       | 7        |  |  |  |  |
| OFI                        | 0        | 0        | 0        | 0        | 0        | 1        | 3        | 7        |  |  |  |  |
| Life Insurance             | 0        | 0        | 0        | 5        | 2        | 1        | 4        | 5        |  |  |  |  |
| Financial                  | 10       | 14       | 9        | 4        | 8        | 6        | 7        | 3        |  |  |  |  |
| Marine                     | 5        | 4        | 18       | 3        | 3        | 0        | 3        | 2        |  |  |  |  |
| Identity Theft             | 3        | 3        | 9        | 3        | 3        | 1        | 5        | 1        |  |  |  |  |
| Arson for Profit           | 5        | 11       | 6        | 36       | 8        | 1        | 1        | 0        |  |  |  |  |
| Banking and Securities     | 30       | 23       | 3        | 4        | 0        | 2        | 0        | 0        |  |  |  |  |
| Title Fraud                | 5        | 2        | 3        | 1        | 1        | 0        | 2        | 0        |  |  |  |  |
| Warranty                   | 0        | 4        | 6        | 0        | 3        | 0        | 1        | 0        |  |  |  |  |