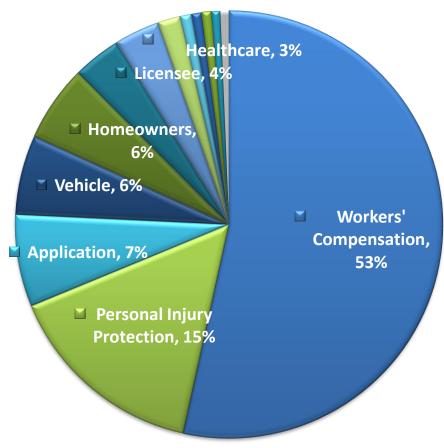

|          |          |          |          |          | 0        | 4        | 0        |
| Title                      | 6        | 4        | 4        | 5        | 0        | 1        | 0        | 0        |
| Unauthorized Entity        | 3        | 1        | 1        | 0        | 0        | 0        | 0        | 0        |



# Referrals-17,039

- Personal Injury Protection
- Application
- Workers Compensation
- Vehicle
- Homeowners
- Healthcare
- Warranty
- **■** Commercial
- **■** Licensee
- Duplicate Entry
- Arson for Profit
- OFI
- Other Agency Assistance
- Identity Theft
- Life Insurance
- Disability
- Financial Investigation
- Unauthorized Entity
- Information Only
- Marine
- Non-Insurance Fraud
- Title Fraud
- Banking and Securities



### **Presentations-934**



■ Title Fraud



### **Arrests-885**



## **Successful Prosecutions-783**

- Workers' Compensation
- Personal Injury Protection
- Application
- **■** Homeowners
- Vehicle
- **■** Healthcare
- Licensee
- Arson for Profit
- **■** Commercial
- Disability
- Financial Investigation
- Other Agency Assistance
- Marine
- **■** Identity
- Warranty
- Banking and Securities
- Life Insurance
- OFI
- **■** Title
- Unauthorized Entity



**STAT PACK**From 7/1/2018 To 6/30/2019

| ADMINISTRATIVE         |           | Cases  | Cases  | Presented for |        |                        |
|------------------------|-----------|--------|--------|---------------|--------|------------------------|
| Type of Case           | Referrals | Opened | Closed | Prosecution   | Arrest | Successful Prosecution |
| EXTRA DUTIES PERFORMED