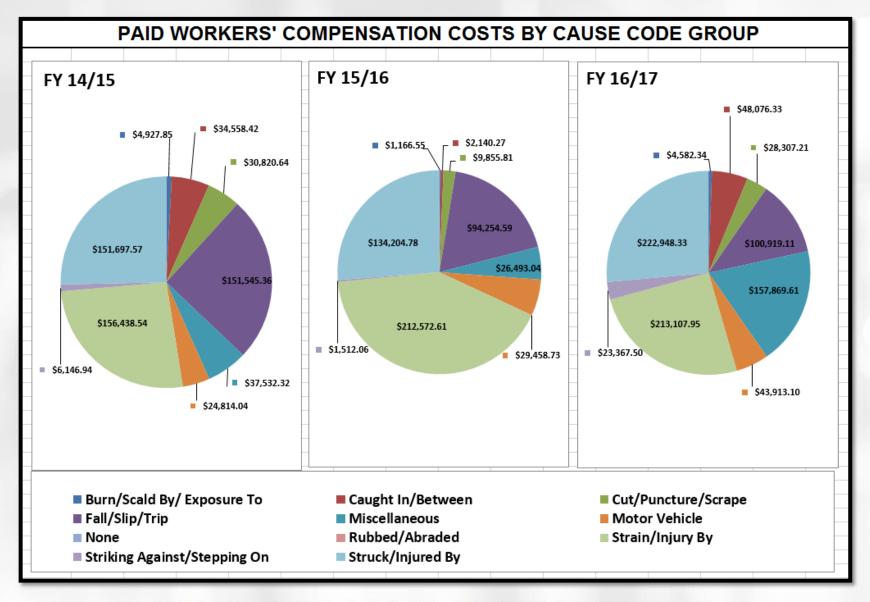

## FISCAL YEAR TRENDING REPORT

| FREQUENCY:    | Annually, in May                                                                                                                                                                                                                                                                                                                                                                                                                    |
|---------------|-------------------------------------------------------------------------------------------------------------------------------------------------------------------------------------------------------------------------------------------------------------------------------------------------------------------------------------------------------------------------------------------------------------------------------------|
| GENERATED BY: | Government Analyst I – TBA (previously Lori Taylor)                                                                                                                                                                                                                                                                                                                                                                                 |
| SENT TO:      | Safety Coordinators & Workers' Compensation Coordinators (and any other agency-designated recipients) for all state agencies and universities, sent via email, then hard copy mailed to agency heads 10 days later                                                                                                                                                                                                                  |
| PURPOSE:      | This report shows three fiscal years of agency claim performance data on paid claims and their causes. It includes a data table for each fiscal year that breaks down costs per cause, pie charts of only workers' compensation costs, and a data table that pulls all the data for all three fiscal years together. It is intended as a tool to assist the agency in conducting trend analyses and tracking performance over time. |

#### FISCAL YEAR TRENDING REPORT

| Trending Results for [AGENCY NAME] |          |              |          |              |          |               |
|------------------------------------|----------|--------------|----------|--------------|----------|---------------|
|                                    |          |              | _        |              |          |               |
|                                    | FY 14/15 | FY 14/15     | FY 15/16 | FY 15/16     | FY 16/17 | FY 16/17      |
| Cause Code Group                   | COUNT    | PAID         | COUNT    | PAID         | COUNT    | PAID          |
| Workers Compensation               |          |              |          |              |          |               |
| Burn/Scald By/ Exposure To         | 3        | \$4,927.85   | 2        | \$1,166.55   | 1        | \$4,582.34    |
| Caught In/Between                  | 4        | \$34,558.42  | 2        | \$2,140.27   | 4        | \$48,076.33   |
| Cut/Puncture/Scrape                | 19       | \$30,820.64  | 16       | \$9,855.81   | 16       | \$28,307.21   |
| Fall/Slip/Trip                     | 21       | \$151,545.36 | 17       | \$94,254.59  | 21       | \$100,919.11  |
| Miscellaneous                      | 18       | \$37,532.32  | 26       | \$26,493.04  | 22       | \$157,869.61  |
| Motor Vehicle                      | 8        | \$24,814.04  | 9        | \$29,458.73  | 11       | \$43,913.10   |
| None                               | 0        | \$0.00       | 0        | \$0.00       | 0        | \$0.00        |
| Rubbed/Abraded                     | 0        | \$0.00       | 0        | \$0.00       | 0        | \$0.00        |
| Strain/Injury By                   | 44       | \$156,438.54 | 42       | \$212,572.61 | 37       | \$213,107.95  |
| Striking Against/Stepping On       | 8        | \$6,146.94   | 3        | \$1,512.06   |          | \$23,367.50   |
| Struck/Injured By                  | 32       | \$151,697.57 | 41       | \$134,204.78 | 47       | \$222,948.33  |
| Total By Coverage                  | 157      | \$598,481.68 | 158      | \$511,658.44 | 169      | \$843,091.48  |
| General Liability                  |          |              |          |              |          |               |
| None                               | 17       | \$33,962.75  | 12       | \$16,241.34  | 13       | \$46,569.49   |
| Total By Coverage                  | 17       | \$33,962.75  | 12       | \$16,241.34  | 13       | \$46,569.49   |
| Employment Actions                 |          |              |          |              |          |               |
| None                               | 1        | \$29,974.72  | 3        | \$25,347.81  | 1        | \$2,863.22    |
| Total By Coverage                  | 1        | \$29,974.72  | 3        | \$25,347.81  | 1        | \$2,863.22    |
|                                    |          |              |          |              |          |               |
| Non-Employment Actions None        | 1        | \$13,409.42  | 0        | \$0.00       | 1        | \$22,151.75   |
| Total By Coverage                  | 1        | \$13,409.42  | 0        | \$0.00       | 1        | \$22,151.75   |
| Total by Coverage                  | 1        | \$13,409,42  | U        | \$0.00       | 1        | \$22,151.75   |
| Automobile Liability               |          |              |          |              |          |               |
| None                               | 34       | \$225,056.80 | 20       | \$41,878.39  | 19       | \$122,456.47  |
| Total By Coverage                  | 34       | \$225,056.80 | 20       | \$41,878.39  | 19       | \$122,456.47  |
| Grand Totals:                      | 210      | \$900,885.37 | 193      | \$595,125.98 | 203      | \$1,037,132.4 |