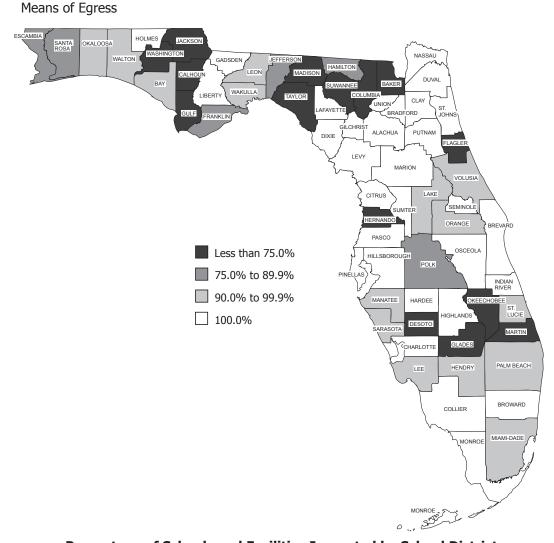

**Unknown Code Violation HVAC** 

**Imminent Hazard** Utilities

Percentage of Schools and Facilities Inspected by Local Fire Authorities

| Alachua                                                                                                                                                                                                                  |                                        |
|--------------------------------------------------------------------------------------------------------------------------------------------------------------------------------------------------------------------------|----------------------------------------|
| Total number of schools and ancillary facilities                                                                                                                                                                         | 67                                     |
| School District  Number of school and facilities inspected  Percentage inspected                                                                                                                                         | 67<br>100%                             |
| Local Fire Authority Number of school and facilities inspected Percentage inspected                                                                                                                                      | 67<br>100%                             |
| Total number of violations per Violation Group: General Requirements Means of Egress Protection Fire Alarm Extinguishment Building Services Utilities HVAC Operating Features No Violations Noted Unknown Code Violation | Count 206 227 116 55 43 3 256 2 23 2 3 |
| Baker                                                                                                                                                                                                                    |                                        |
| Total number of schools and ancillary facilities                                                                                                                                                                         | 10                                     |
| School District  Number of school and facilities inspected  Percentage inspected                                                                                                                                         | 6<br>60%                               |
| Local Fire Authority Number of school and facilities inspected Percentage inspected                                                                                                                                      | 0<br>0%                                |
| Total number of violations per Violation Group:<br>Violations Uncoded                                                                                                                                                    | Count                                  |
| Fire safety inspection reports were not received for the following: Southside Education Center Baker Superintendent's Office Baker Support Services Facility Transportation Facility                                     |                                        |

| Вау                                                                                                                                                                                                                                                                                                                                           |                                               |
|-----------------------------------------------------------------------------------------------------------------------------------------------------------------------------------------------------------------------------------------------------------------------------------------------------------------------------------------------|-----------------------------------------------|
| Total number of schools and ancillary facilities                                                                                                                                                                                                                                                                                              | 45                                            |
| School District  Number of school and facilities inspected  Percentage inspected                                                                                                                                                                                                                                                              | 43<br>96%                                     |
| Local Fire Authority Number of school and facilities inspected Percentage inspected                                                                                                                                                                                                                                                           | 9<br>20%                                      |
| Total number of violations per Violation Group:     Imminent Hazard     General Requirements     Means of Egress     Protection     Fire Alarm     Extinguishment     Building Services     Utilities     HVAC     Rubbish/Laundry Chutes     Operating Features     Outside Structure     Construction/Renovation     Unknown Code Violation | Count 6 128 534 19 120 570 6 259 6 3 15 2 2 4 |

| Brevard                                                                                                                                                                                                                                                                                                        |                                                         |
|----------------------------------------------------------------------------------------------------------------------------------------------------------------------------------------------------------------------------------------------------------------------------------------------------------------|---------------------------------------------------------|
| Total number of schools and ancillary facilities                                                                                                                                                                                                                                                               | 111                                                     |
| School District Number of school and facilities inspected Percentage inspected                                                                                                                                                                                                                                 | 111<br>100%                                             |
| Local Fire Authority Number of school and facilities inspected Percentage inspected                                                                                                                                                                                                                            | 111<br>100%                                             |
| Total number of violations per Violation Group:     Imminent Hazard     General Requirements     Means of Egress     Protection     Fire Alarm     Extinguishment     Building Services     Utilities     HVAC     Rubbish/Laundry Chutes     Operating Features     Outside Structure     No Violations Noted | Count  2 592 2,710 854 269 537 12 1,769 59 68 452 120 2 |

| Broward                                                          |             |
|------------------------------------------------------------------|-------------|
| Total number of schools and ancillary facilities School District | 289         |
| Number of school and facilities inspected Percentage inspected   | 289<br>100% |
| Local Fire Authority                                             |             |
| Number of school and facilities inspected                        | 289         |
| Percentage inspected                                             | 100%        |
| Total number of violations per Violation Group:                  | Count       |
| Imminent Hazard                                                  | 30          |
| General Requirements                                             | 3,232       |
| Means of Egress                                                  | 5,240       |
| Protection                                                       | 2,431       |
| Fire Alarm                                                       | 3,216       |
| Extinguishment                                                   | 2,983       |
| Building Services                                                | 116         |
| Utilities                                                        | 3,243       |
| HVAC                                                             | 30          |
| Elevator/Escalator/etc.                                          | 29          |
| Rubbish/Laundry Chutes                                           | 213         |
| Operating Features                                               | 932         |
| Outside Structure                                                | 68          |
| No Violations Noted                                              | 163         |
| Unknown Code Violation                                           | 11          |

| Duval                                                                                                                                                                                                                                                                                                          |                                                |
|----------------------------------------------------------------------------------------------------------------------------------------------------------------------------------------------------------------------------------------------------------------------------------------------------------------|------------------------------------------------|
| Total number of schools and ancillary facilities                                                                                                                                                                                                                                                               | 182                                            |
| School District  Number of school and facilities inspected  Percentage inspected                                                                                                                                                                                                                               | 182<br>100%                                    |
| Local Fire Authority Number of school and facilities inspected Percentage inspected                                                                                                                                                                                                                            | 179<br>98%                                     |
| Total number of violations per Violation Group:     Imminent Hazard     General Requirements     Means of Egress     Protection     Fire Alarm     Extinguishment     Building Services     Utilities     HVAC     Rubbish/Laundry Chutes     Operating Features     Outside Structure     No Violations Noted | Count 2 273 1,426 92 157 923 6 70 21 23 449 25 |

| Escambia                                                                                                                                                                                                                                                                                                                                                                                     |                                                         |
|----------------------------------------------------------------------------------------------------------------------------------------------------------------------------------------------------------------------------------------------------------------------------------------------------------------------------------------------------------------------------------------------|---------------------------------------------------------|
| Total number of schools and ancillary facilities                                                                                                                                                                                                                                                                                                                                             | 74                                                      |
| School District  Number of school and facilities inspected  Percentage inspected                                                                                                                                                                                                                                                                                                             | 63<br>85%                                               |
| Local Fire Authority Number of school and facilities inspected Percentage inspected                                                                                                                                                                                                                                                                                                          | 26<br>35%                                               |
| Total number of violations per Violation Group:     Imminent Hazard     General Requirements     Means of Egress     Protection     Fire Alarm     Extinguishment     Special Provisions     Building Services     Utilities     HVAC     Rubbish/Laundry Chutes     Operating Features     Outside Structure     Construction/Renovation     No Violations Noted     Unknown Code Violation | Count  3 85 400 187 214 170 3 23 336 15 1 177 41 2 19 2 |

| Hillsborough                                         |             |
|------------------------------------------------------|-------------|
| Total number of schools and ancillary facilities     | 257         |
| School District                                      |             |
| Number of school and facilities inspected            | 257         |
| Percentage inspected                                 | 100%        |
| Local Fire Authority                                 |             |
| Number of school and facilities inspected            | 143         |
| Percentage inspected                                 | 56%         |
| Total number of violations per Violation Group:      | Count       |
| Imminent Hazard                                      | 7           |
| General Requirements                                 | 1,023       |
| Means of Egress                                      | 2,030       |
| Protection                                           | 515         |
| Fire Alarm                                           | 419         |
| Extinguishment                                       | 835         |
| Special Provisions                                   | 19          |
| Building Services                                    | 40          |
| Utilities                                            | 1,561       |
| HVAC                                                 | 167         |
| Elevator/Escalator/etc.                              | 15          |
| Rubbish/Laundry Chutes                               | 97          |
| Operating Features                                   | 138         |
| Outside Structure                                    | 47          |
| Construction/Renovation                              | 1           |
| No Violations Noted                                  | 12          |
| Holmes                                               |             |
| Total number of schools and ancillary facilities     | 10          |
| School District                                      |             |
| Number of school and facilities inspected            | 10          |
| Percentage inspected                                 | 100%        |
|                                                      |             |
| Local Fire Authority                                 |             |
| Number of school and facilities inspected            | 4           |
| Percentage inspected                                 | 40%         |
| Total number of violations per Violation Group:      | Count       |
| Imminent Hazard                                      | 1           |
|                                                      | 4           |
| Means of Egress                                      |             |
| Means of Egress<br>Protection                        | 4           |
| Means of Egress<br>Protection<br>Fire Alarm          | 4 2         |
| Means of Egress Protection Fire Alarm Extinguishment | 4<br>2<br>2 |
| Means of Egress<br>Protection<br>Fire Alarm          | 4 2         |