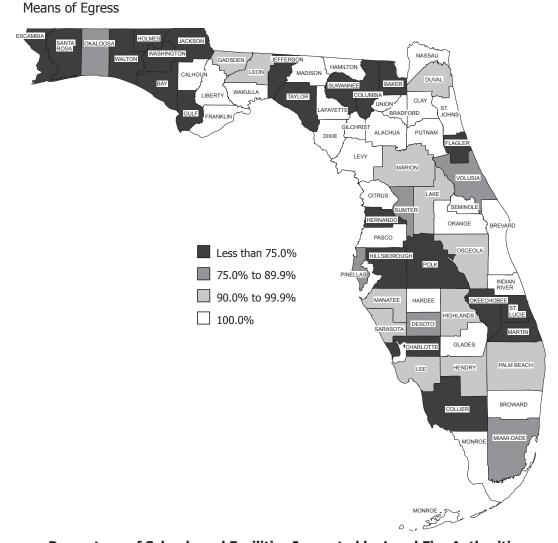

**Unknown Code Violation HVAC** 

**Imminent Hazard** Utilities

Percentage of Schools and Facilities Inspected by Local Fire Authorities

| Alachua                                                                                                                                                                                                                  |                                        |
|--------------------------------------------------------------------------------------------------------------------------------------------------------------------------------------------------------------------------|----------------------------------------|
| Total number of schools and ancillary facilities                                                                                                                                                                         | 67                                     |
| School District  Number of school and facilities inspected  Percentage inspected                                                                                                                                         | 67<br>100%                             |
| Local Fire Authority Number of school and facilities inspected Percentage inspected                                                                                                                                      | 67<br>100%                             |
| Total number of violations per Violation Group: General Requirements Means of Egress Protection Fire Alarm Extinguishment Building Services Utilities HVAC Operating Features No Violations Noted Unknown Code Violation | Count 206 227 116 55 43 3 256 2 23 2 3 |
| Baker                                                                                                                                                                                                                    |                                        |
| Total number of schools and ancillary facilities                                                                                                                                                                         | 10                                     |
| School District  Number of school and facilities inspected  Percentage inspected                                                                                                                                         | 6<br>60%                               |
| Local Fire Authority Number of school and facilities inspected Percentage inspected                                                                                                                                      | 0<br>0%                                |
| Total number of violations per Violation Group:<br>Violations Uncoded                                                                                                                                                    | Count                                  |
| Fire safety inspection reports were not received for the following: Southside Education Center Baker Superintendent's Office Baker Support Services Facility Transportation Facility                                     |                                        |

| Вау                                                                                                                                                                                                                                                                                                                                           |                                               |
|-----------------------------------------------------------------------------------------------------------------------------------------------------------------------------------------------------------------------------------------------------------------------------------------------------------------------------------------------|-----------------------------------------------|
| Total number of schools and ancillary facilities                                                                                                                                                                                                                                                                                              | 45                                            |
| School District  Number of school and facilities inspected  Percentage inspected                                                                                                                                                                                                                                                              | 43<br>96%                                     |
| Local Fire Authority Number of school and facilities inspected Percentage inspected                                                                                                                                                                                                                                                           | 9<br>20%                                      |
| Total number of violations per Violation Group:     Imminent Hazard     General Requirements     Means of Egress     Protection     Fire Alarm     Extinguishment     Building Services     Utilities     HVAC     Rubbish/Laundry Chutes     Operating Features     Outside Structure     Construction/Renovation     Unknown Code Violation | Count 6 128 534 19 120 570 6 259 6 3 15 2 2 4 |

| Brevard                                                                                                                                                                                                                                                                                                        |                                                         |
|----------------------------------------------------------------------------------------------------------------------------------------------------------------------------------------------------------------------------------------------------------------------------------------------------------------|---------------------------------------------------------|
| Total number of schools and ancillary facilities                                                                                                                                                                                                                                                               | 111                                                     |
| School District Number of school and facilities inspected Percentage inspected                                                                                                                                                                                                                                 | 111<br>100%                                             |
| Local Fire Authority Number of school and facilities inspected Percentage inspected                                                                                                                                                                                                                            | 111<br>100%                                             |
| Total number of violations per Violation Group:     Imminent Hazard     General Requirements     Means of Egress     Protection     Fire Alarm     Extinguishment     Building Services     Utilities     HVAC     Rubbish/Laundry Chutes     Operating Features     Outside Structure     No Violations Noted | Count  2 592 2,710 854 269 537 12 1,769 59 68 452 120 2 |

| Broward                                                          |             |
|------------------------------------------------------------------|-------------|
| Total number of schools and ancillary facilities School District | 289         |
| Number of school and facilities inspected Percentage inspected   | 289<br>100% |
| Local Fire Authority                                             |             |
| Number of school and facilities inspected                        | 289         |
| Percentage inspected                                             | 100%        |
| Total number of violations per Violation Group:                  | Count       |
| Imminent Hazard                                                  | 30          |
| General Requirements                                             | 3,232       |
| Means of Egress                                                  | 5,240       |
| Protection                                                       | 2,431       |
| Fire Alarm                                                       | 3,216       |
| Extinguishment                                                   | 2,983       |
| Building Services                                                | 116         |
| Utilities                                                        | 3,243       |
| HVAC                                                             | 30          |
| Elevator/Escalator/etc.                                          | 29          |
| Rubbish/Laundry Chutes                                           | 213         |
| Operating Features                                               | 932         |
| Outside Structure                                                | 68          |
| No Violations Noted                                              | 163         |
| Unknown Code Violation                                           | 11          |

| Duval                                                                                                                                                                                                                                                                                                          |                                                |
|----------------------------------------------------------------------------------------------------------------------------------------------------------------------------------------------------------------------------------------------------------------------------------------------------------------|------------------------------------------------|
| Total number of schools and ancillary facilities                                                                                                                                                                                                                                                               | 182                                            |
| School District  Number of school and facilities inspected  Percentage inspected                                                                                                                                                                                                                               | 182<br>100%                                    |
| Local Fire Authority Number of school and facilities inspected Percentage inspected                                                                                                                                                                                                                            | 179<br>98%                                     |
| Total number of violations per Violation Group:     Imminent Hazard     General Requirements     Means of Egress     Protection     Fire Alarm     Extinguishment     Building Services     Utilities     HVAC     Rubbish/Laundry Chutes     Operating Features     Outside Structure     No Violations Noted | Count 2 273 1,426 92 157 923 6 70 21 23 449 25 |

| Escambia                                                                                                                                                                                                                                                                                                                                                                                     |                                                         |
|----------------------------------------------------------------------------------------------------------------------------------------------------------------------------------------------------------------------------------------------------------------------------------------------------------------------------------------------------------------------------------------------|---------------------------------------------------------|
| Total number of schools and ancillary facilities                                                                                                                                                                                                                                                                                                                                             | 74                                                      |
| School District  Number of school and facilities inspected  Percentage inspected                                                                                                                                                                                                                                                                                                             | 63<br>85%                                               |
| Local Fire Authority Number of school and facilities inspected Percentage inspected                                                                                                                                                                                                                                                                                                          | 26<br>35%                                               |
| Total number of violations per Violation Group:     Imminent Hazard     General Requirements     Means of Egress     Protection     Fire Alarm     Extinguishment     Special Provisions     Building Services     Utilities     HVAC     Rubbish/Laundry Chutes     Operating Features     Outside Structure     Construction/Renovation     No Violations Noted     Unknown Code Violation | Count  3 85 400 187 214 170 3 23 336 15 1 177 41 2 19 2 |

| Hillsborough                                         |             |
|------------------------------------------------------|-------------|
| Total number of schools and ancillary facilities     | 257         |
| School District                                      |             |
| Number of school and facilities inspected            | 257         |
| Percentage inspected                                 | 100%        |
| Local Fire Authority                                 |             |
| Number of school and facilities inspected            | 143         |
| Percentage inspected                                 | 56%         |
| Total number of violations per Violation Group:      | Count       |
| Imminent Hazard                                      | 7           |
| General Requirements                                 | 1,023       |
| Means of Egress                                      | 2,030       |
| Protection                                           | 515         |
| Fire Alarm                                           | 419         |
| Extinguishment                                       | 835         |
| Special Provisions                                   | 19          |
| Building Services                                    | 40          |
| Utilities                                            | 1,561       |
| HVAC                                                 | 167         |
| Elevator/Escalator/etc.                              | 15          |
| Rubbish/Laundry Chutes                               | 97          |
| Operating Features                                   | 138         |
| Outside Structure                                    | 47          |
| Construction/Renovation                              | 1           |
| No Violations Noted                                  | 12          |
| Holmes                                               |             |
| Total number of schools and ancillary facilities     | 10          |
| School District                                      |             |
| Number of school and facilities inspected            | 10          |
| Percentage inspected                                 | 100%        |
|                                                      |             |
| Local Fire Authority                                 |             |
| Number of school and facilities inspected            | 4           |
| Percentage inspected                                 | 40%         |
| Total number of violations per Violation Group:      | Count       |
| Imminent Hazard                                      | 1           |
|                                                      | 4           |
| Means of Egress                                      |             |
| Means of Egress<br>Protection                        | 4           |
| Means of Egress<br>Protection<br>Fire Alarm          | 4 2         |
| Means of Egress Protection Fire Alarm Extinguishment | 4<br>2<br>2 |
| Means of Egress<br>Protection<br>Fire Alarm          | 4 2         |