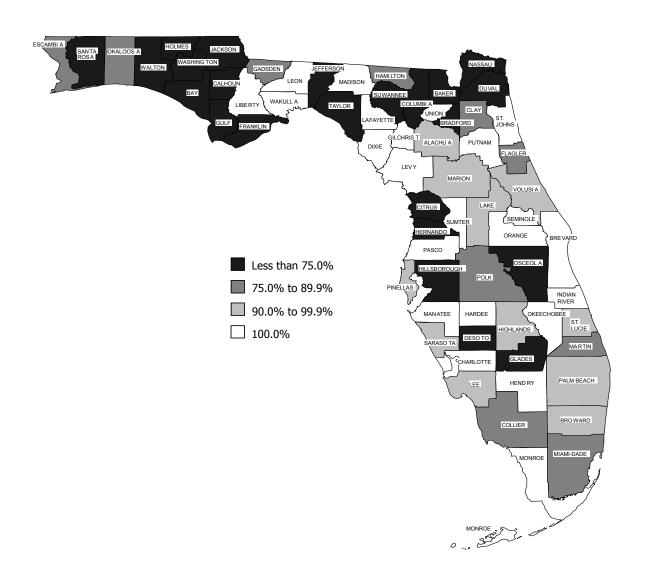

#### **Inspection Summary** (Statewide)

| Florida Local Fire Authority Inspections                       |              |
|----------------------------------------------------------------|--------------|
| Total number of schools and ancillary facilities               | 3,751        |
| Number of school and facilities inspected Percentage inspected | 2,797<br>75% |