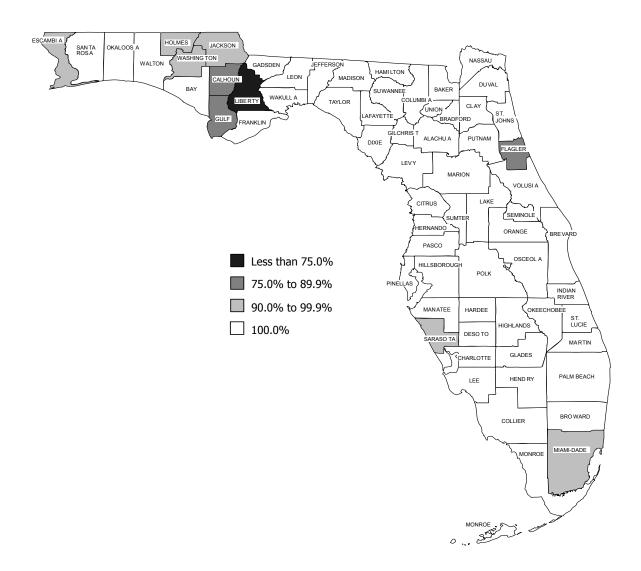

# Florida School District Inspections Total number of schools and ancillary facilities 3,751 Number of school and facilities inspected 99% Percentage inspected 99%

Percentage of Schools and Facilities Inspected by School Districts