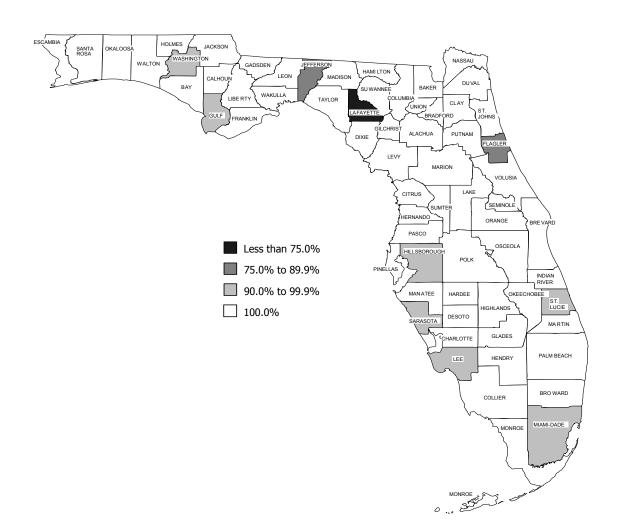

#### Inspection Summary (Statewide)

| Florida Local Fire Authority Inspections                          |                |
|-------------------------------------------------------------------|----------------|
| Total number of schools and ancillary facilities                  | 3,715          |
| Number of school and facilities inspected<br>Percentage inspected | 3,273<br>88.1% |