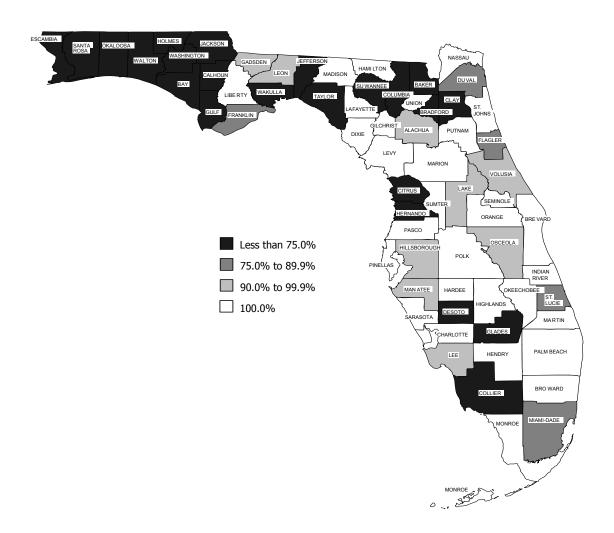

#### **Inspection Summary** (Statewide)

Percentage inspected

| Florida School District Inspections              |       |
|--------------------------------------------------|-------|
| Total number of schools and ancillary facilities | 3,715 |
| Number of school and facilities inspected        | 3,697 |

99.5%

Percentage of Schools and Facilities Inspected by School Districts