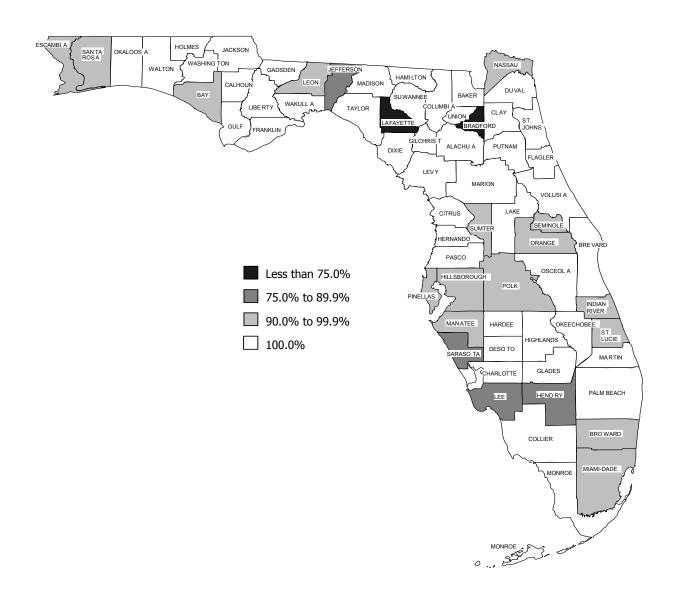

# Florida School District Inspections Total number of schools and ancillary facilities 3,914

Number of school and facilities inspected Percentage inspected 3,813 97.4%

Percentage of Schools and Facilities Inspected by School Districts