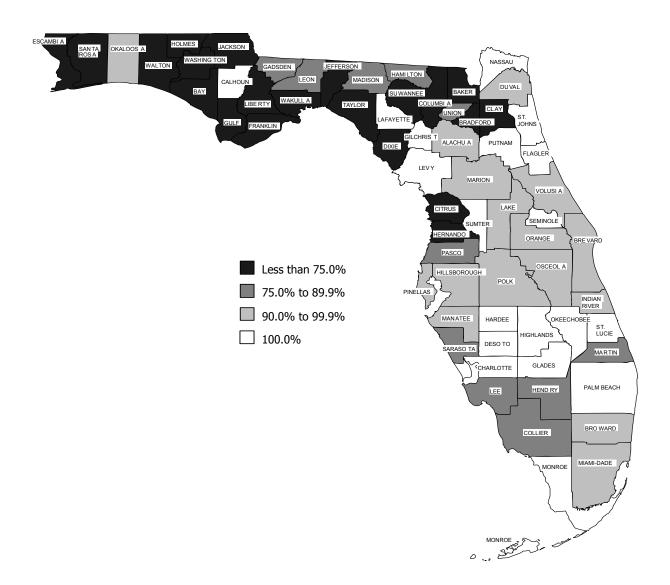

# Florida Local Fire Authority Inspections Total number of schools and ancillary facilities 3,914

Number of school and facilities inspected 3,454
Percentage inspected 88.2%

Percentage of Schools and Facilities Inspected by Local Fire Authorities